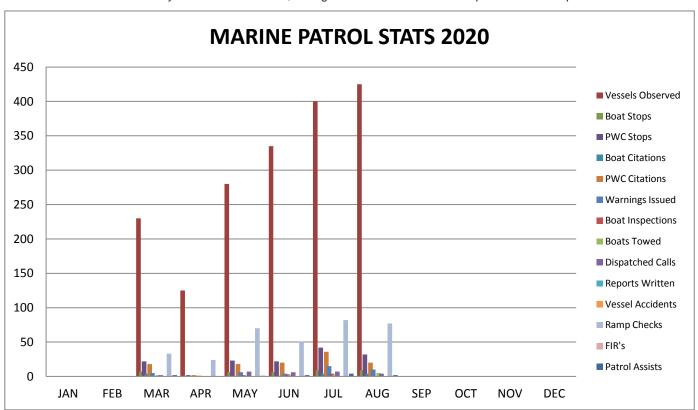

| MARINE PATROL STATS 2020 |     |     |     |     |     |     |     |     |     |     |     |     |       |
|--------------------------|-----|-----|-----|-----|-----|-----|-----|-----|-----|-----|-----|-----|-------|
|                          | JAN | FEB | MAR | APR | MAY | JUN | JUL | AUG | SEP | ОСТ | NOV | DEC |       |
| Patrol Activity          |     |     |     |     |     |     |     |     |     |     |     |     | Total |
| Vessels Observed         | 0   | 0   | 230 | 125 | 280 | 335 | 400 | 425 |     |     |     |     | 1795  |
| Boat Stops               | 0   | 0   | 7   | 1   | 6   | 6   | 9   | 9   |     |     |     |     | 38    |
| PWC Stops                | 0   | 0   | 22  | 2   | 23  | 22  | 42  | 32  |     |     |     |     | 143   |
| Boat Citations           | 0   | 0   | 4   | 0   | 0   | 1   | 4   | 4   |     |     |     |     | 13    |
| PWC Citations            | 0   | 0   | 18  | 2   | 18  | 20  | 36  | 20  |     |     |     |     | 114   |
| Warnings Issued          | 0   | 0   | 5   | 0   | 6   | 4   | 15  | 10  |     |     |     |     | 40    |
| Boat Inspections         | 0   | 0   | 0   | 1   | 2   | 3   | 4   | 1   |     |     |     |     | 11    |
| Boats Towed              | 0   | 0   | 2   | 0   | 1   | 2   | 2   | 5   |     |     |     |     | 12    |
| Dispatched Calls         | 0   | 0   | 2   | 0   | 7   | 6   | 7   | 4   |     |     |     |     | 26    |
| Reports Written          | 0   | 0   | 0   | 0   | 0   | 0   | 0   | 0   |     |     |     |     | 0     |
| Vessel Accidents         | 0   | 0   | 0   | 0   | 0   | 0   | 0   | 0   |     |     |     |     | 0     |
| Ramp Checks              | 0   | 0   | 33  | 24  | 70  | 51  | 82  | 77  |     |     |     |     | 337   |
| FIR's                    | 0   | 0   | 0   | 0   | 0   | 0   | 0   | 0   |     |     |     |     | 0     |
| Patrol Assists           | 0   | 0   | 2   | 0   | 1   | 2   | 4   | 2   |     |     |     |     | 11    |
| Arrests                  |     |     |     |     |     |     |     |     |     |     |     |     |       |
| Felony                   | 0   | 0   | 0   | 0   | 0   | 0   | 0   | 0   | 0   |     |     |     | 0     |
| Misdemeanor              | 0   | 0   | 0   | 0   | 0   | 0   | 0   | 0   | 0   |     |     |     | 0     |
| BUI                      | 0   | 0   | 0   | 0   | 0   | 0   | 0   | 0   | 0   |     |     |     | 0     |

No stats available for January and February due to weather and limited activity on the water. March and April ramps were closed due to COVID-19 safety measures. However, during the months of March and April the BIPD did patrol the lakes.