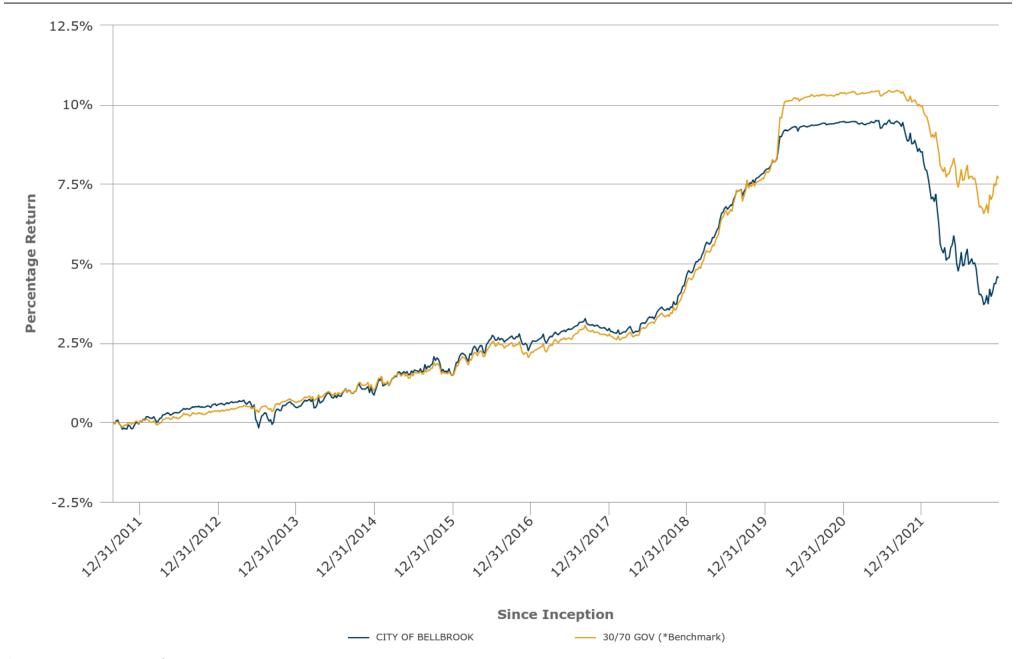

(2.14%)        | 0.65%                        |

Returns for periods exceeding 12 months are annualized.

| Annualized     | Performance    |
|----------------|----------------|
| / tilliadiizca | i ciioiiiaiicc |

| Account                | 1-Year<br>Net Return | 3-Year<br>Net Return | 5-Year<br>Net Return | 10-Year<br>Net Return |
|------------------------|----------------------|----------------------|----------------------|-----------------------|
| CITY OF BELLBROOK      | (3.69%)              | (1.07%)              | 0.30%                | 0.38%                 |
| 30/70 GOV (*Benchmark) | (2.14%)              | (0.06%)              | 0.92%                | 0.70%                 |

Returns for periods exceeding 12 months are annualized.







#### Comparative Portfolio Performance









#### Portfolio Statement

| Weight CUSIP         | Trade Date | Description                                                    | Quantity   | <b>Current Price</b> | Cost Basis     | <b>Current Value</b>     |
|----------------------|------------|----------------------------------------------------------------|------------|----------------------|----------------|--------------------------|
| Fixed Income         |            |                                                                |            |                      |                |                          |
| 10.62% 3133EMVD1     | 03/25/2021 | Federal Farm Cr<br>04/05/2024 0.330%<br>Call 01/10/2023 100.00 | 210,000.00 | \$94.49              | \$210,025.00   | \$198,438.66             |
|                      |