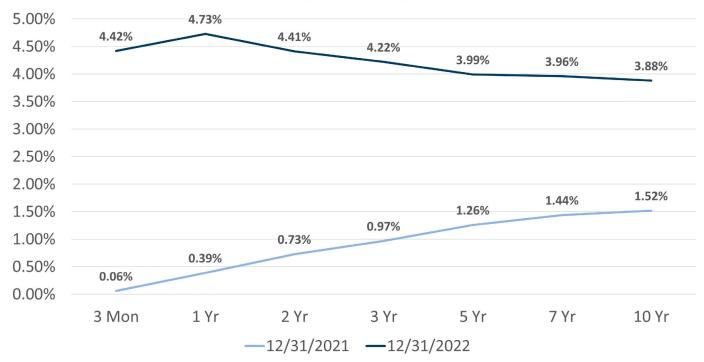

ely raising short-term interest rates.[4]

The following chart puts perspective on the changes in Treasury rates across the yield curve. The one-year U.S. Treasury note started the year yielding 0.39% and ended with a yield of 4.73%. As illustrated, it wasn't just short-term rates that were impacted - rates for all other maturities across the yield curve rose as well.

#### **INSIDE THIS ISSUE**

| What A Difference A Year                   |     |
|--------------------------------------------|-----|
| Makes: Bonds                               | 1   |
| Planning (Financially) For The<br>New Year | (1) |
| Thank You Bev Langley!                     | 4   |
| Looking Forward to Q1 2023                 | 5   |

#### U.S. Treasury Yield Curve Shift Across Maturities

12/31/2021 - 12/31/2022



Source: "Daily Treasury Par Yield Curve Rates". U.S. Department of the Treasury, treasury.gov.

It's not uncommon for the Federal Reserve to raise or lower interest rates to control economic growth and inflation. However, in this case, the surprise was the speed and magnitude of the rate hikes. With the starting point of short-term interest rates near 0%, bonds didn't stand much of a chance to generate enough income to offset the change in prices associated with the rapid increase in yields. As a result, the general U.S. bond market suffered one of its worst years in recorded history.[5]

There is a silver lining to higher yields! Over the past decade, conservative investors holding short-term bonds, CDs, money market vehicles, or cash in checking & savings accounts have suffered histori