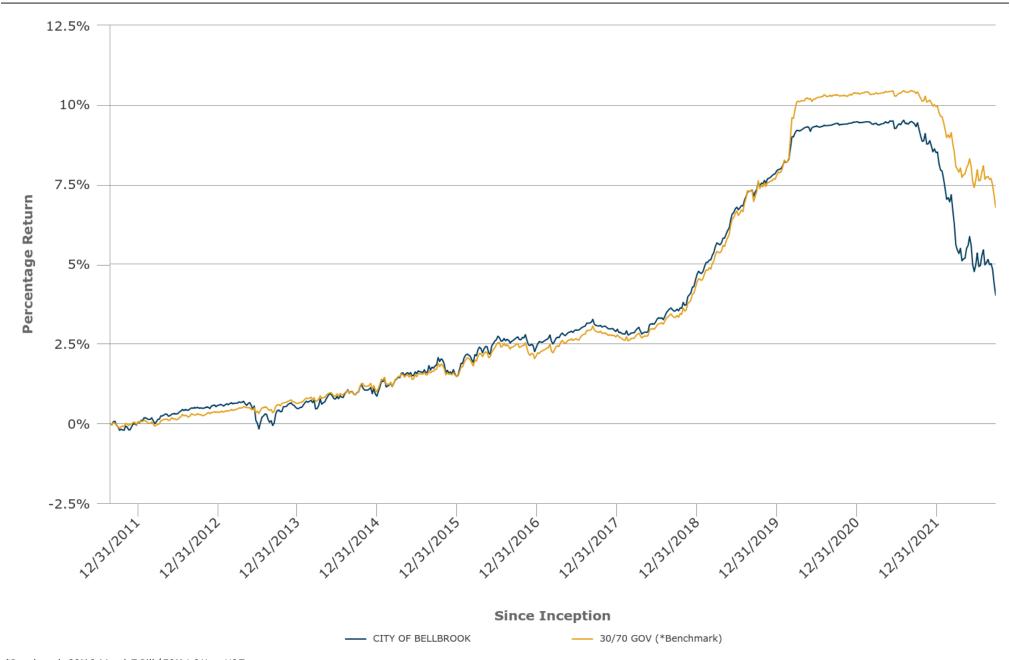

(1.02%)         | (4.87%)        | 0.36%                        |
| 30/70 GOV (*Benchmark) | (0.95%)         | (3.24%)        | 0.59%                        |

Returns for periods exceeding 12 months are annualized.

| Account                | 1-Year<br>Net Return | 3-Year<br>Net Return | 5-Year<br>Net Return | 10-Year<br>Net Return |
|------------------------|----------------------|----------------------|----------------------|-----------------------|
| CITY OF BELLBROOK      | (4.87%)              | (1.04%)              | 0.19%                | 0.34%                 |
| 30/70 GOV (*Benchmark) | (3.24%)              | (0.15%)              | 0.75%                | 0.63%                 |

Returns for periods exceeding 12 months are annualized.







## Comparative Portfolio Performance









## Portfolio Statement

|         | Weight CUSIP       | Trade Date | Description                                                    | Quantity   | <b>Current Price</b> | Cost Basis (   | Current Value            |
|---------|--------------------|------------|----------------------------------------------------------------|------------|----------------------|----------------|--------------------------|
| Fixed I | ncome              |            |                                                                |            |                      |                |                          |
|         | 10.65% 3133EMVD1   | 03/25/2021 | Federal Farm Cr<br>04/05/2024 0.330%<br>Call 10/11/2022 100.00 | 210,000.00 | \$94.26              | \$210,025.00   | \$197,935.50             |
|