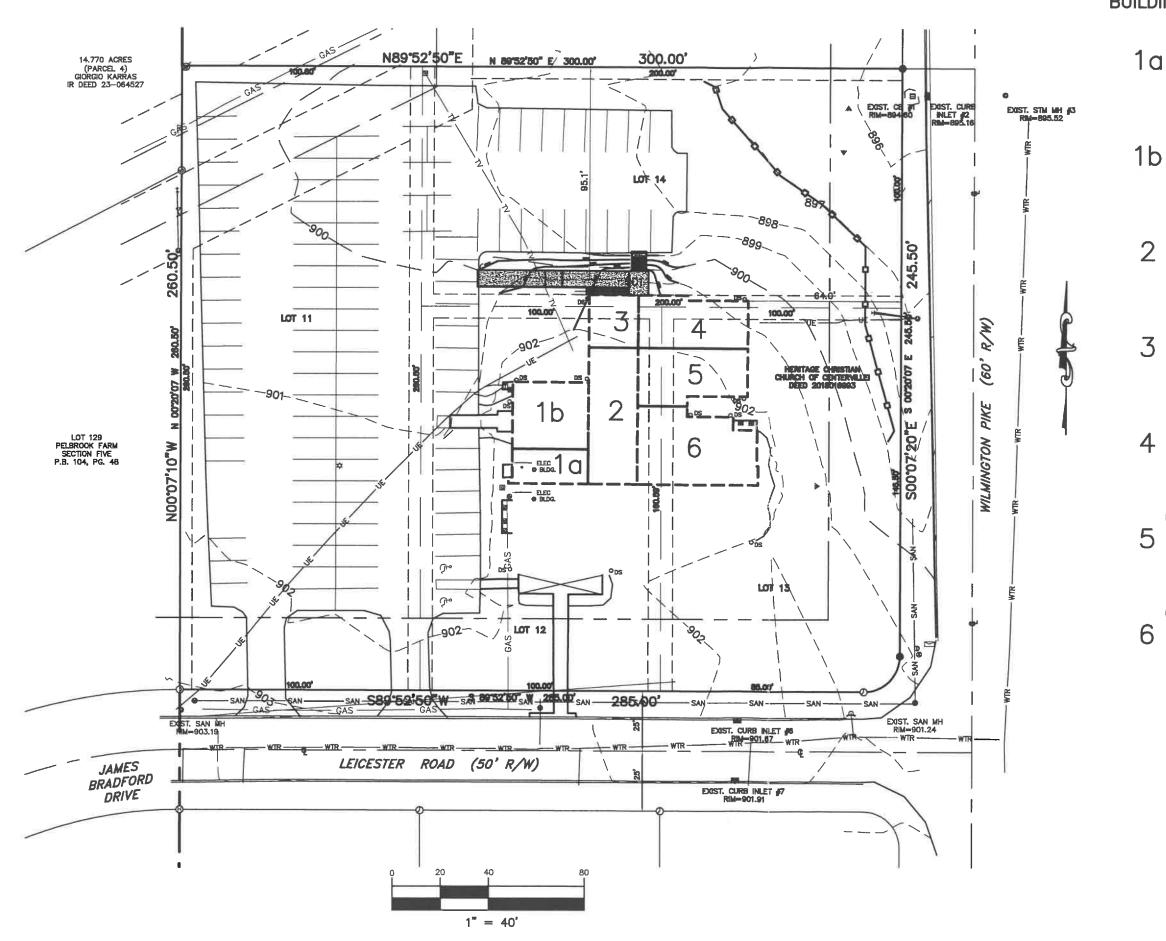

## DRAINAGE ANALYSIS

**Owner: Heritage Christian Church** 

Location: 7171 Wilmington Pike Bellbrook Greene County, Ohio

Project No.: E-3447

Project: Develop a site for a new Church Building Addition with access ramp to parking lot

HALEY-DUSA ENGINEERING AND SURVEYING GROUP, LLC 270 Regency Ridge Drive, Suite 203 Dayton, Ohio 45459

Engineer: Thomas E. Dusa P.E., P.S.

March 26, 2025

Stor 4/5 THOMAS E. DUSA DRAINAGE ANALYSIS E-49719 THE EXISTING DRAINAGE FOR THE FORME HERITAGE CHEISTIAN CHURCH AT 7171 WILMINGTON PIKE IN BELLBROOK, GREEN COUNTY, OHIO USES AN OVERLAND SURFACE SYSTEM OVER GROUND GRADED AWAY FROM THE EXISTING CHURCH BUILDING. THERE ARE NO NOTABLE BRAINAGE ISSUES. THIS PROJECT ADDS AN ADITION TO THE NORTH SIDE OF THE CHURCH AND A RAMP TO ALLOW THE PATRONS WALK TO AND FROM THE NEW BACK DOOR TO THE EXISTING PARKING LOT. THE DRAINAGE FOR THE NEW ADDITION AND RAMP WAS DESIGNED TO FOLLOW THE EXISTING OVERCAND SURFACE FLOW. THE NEW ROOF SLOPES CONNECTED WITH THE ERISTING ROOF SLOPES AND DIRECTED THE ROOF DRAINAGE TO A NEW GUTTER SYSTEM AND THEN TO NEW DOWNSPORTS. DOWNSPOLT FLOWS WERE CALCULATED ON A WORSE CASE BASIS. WE USED A ROUGHNESS COEFFICIENT OF 0.95, MINIMAL ÉC CTIMES OF CONCENTRATION) 'OF ZMIN AND IMIN, AND A 100/15AR RAINFALL INTENITY (I100).

3/5 THIS RESULTED IN CALCULATING A JODYEAR FLOW (DIOD) FOR EACH DOWNSPOUT. THIS IN FORMATION 15 SHOWN ON SHEET (5). THE DOWN SPOUTS DIRECTED ROOF DRIVINGE TO AN OPEN AIR SPLASH BLOCK NEAR THE BUILDING FOUNDATION. IT IS AT THIS POINT THE WATER GOES FROM A CLOSED SYSTEM TO AN OASN SYSTEN; WHORE IT WILL FLOW OVERLAND AND EVENTALLY SEEP INTO THE JOIL. TO CALCULATE THE OVERLAND FLOW WE USED A WORSE-CASE QIOD AND AN ACCETABLE FLOW VELOCTY FOR SEED LINING ON LOSS SOIL, WE USED A QIOD OF D.30 CFS AND A FLOW UELOCITY OF 1.5 SPS. 205 84 Q= AXV => A= Q = 0.30cFS = 0.2 FT2 THOMAS DUSA 1,59PS E-49719 IF WE ASSUME A 387 WIDE DRAINAGE SWATH THEN THE DEPTH EQUALS 0.25+2 - 0.0667' 20.8" (KMA! 341 WITH THE MIN SCOPES GRADING AWAY FROM

THE BUILDING @ A MINIMUM @ 4,5% THE WATER WILL PERICULATE INTO THE GROUND WITHIN 15FT. (PLEASE NOTE ALL THE VALUES USED IN ASSESSING THIS DRAINAGE WERE WORST- CASE SCENARIOS AND HAVE MINIMAL CHANCES OF OCCURING CONSISTANTLY OVER & LONG REFRICT OF Time). EOFO THOMAS E. DUSA E-49719 GISTERED SIONALEN