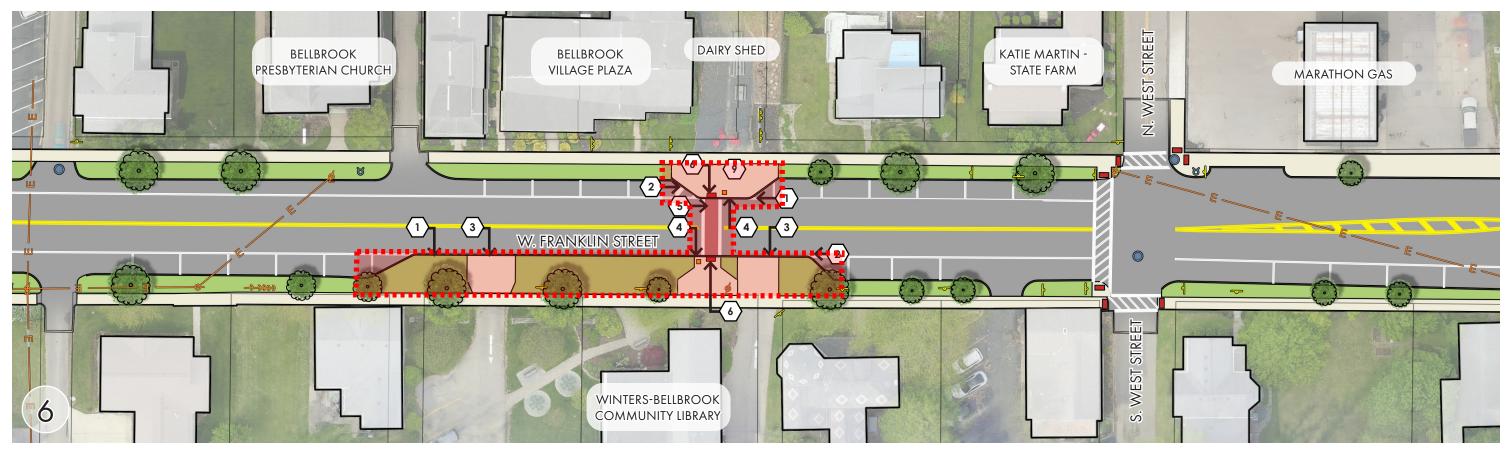

#### legend

1

### CONCRETE SIDEWALK PAVERS

- PROPOSED BENCH LOCATION
- PROPOSED BIKE RACK LOCATION
- NEW PLANTER

MANHOLE

- PROPOSED TRASH CAN LOCATION ADA WARNING PAD **o** FIRE HYDRANT
- SIGN

TREE LAWN

- RAPID FLASHING BEACON
- 🖾 NEW LIGHT POLE WITH BANNER 🔳 STORM DRAIN

#### PROPOSED KEY NOTES

- $\langle 1 \rangle$ PROPOSED CURB BUMP OUT, TYP.
- PROPOSED 6" CONCRETE CURB
- $\begin{bmatrix} 2 \\ 3 \\ 4 \\ 5 \\ 6 \end{bmatrix}$ PROPOSED CURB CUT
- PROPOSED RAPID FLASHING BEACON
- PROPOSED DECORATIVE CROSSWALK
- PROPOSED ADA DETECTABLE WARNING PAD, TYP.

## **Proposed Downtown Streetscape Plan**

EXHIBIT (3-24-2022) PROPOSED LIMIT OF WORK