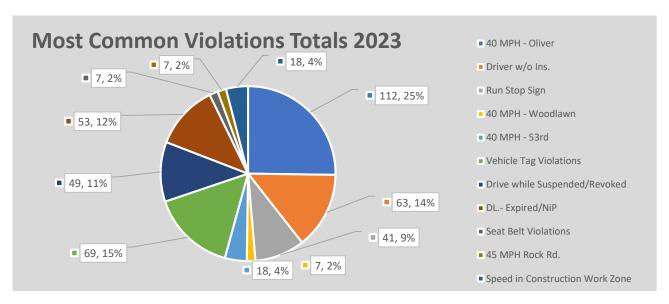

#### **Traffic Enforcement:**

The Bel Aire Police Department recognizes the importance of enforcing traffic laws to help make streets safer for motorists and pedestrians. Enforcing speed zones and other traffic laws helps reduce factors associated with traffic crashes that cause personal injury as well as property damage.

#### **Traffic Enforcement**