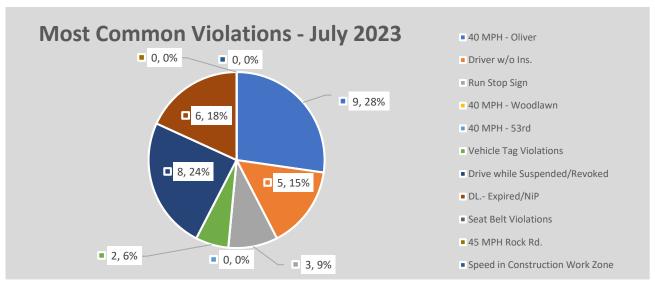

#### **Traffic Enforcement:**

The Bel Aire Police Department recognizes the importance of enforcing traffic laws to help make streets safer for motorists and pedestrians. Enforcing speed zones and other traffic laws helps reduce factors associated with traffic crashes that cause personal injury as well as property damage.

#### **Traffic Enforcement**