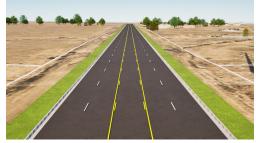

#### N ROCK ROAD

E 53rd STREET N/N ROCK ROAD

# PROJECT DESCRIPTION:

Rock Road- Three-lane section with a middle left turn lane, curb & gutter and storm sewer improvements.

53rd St and Rock Road Intersection-Three lane intersection in all directions with a dedicated left turn lane, curb & gutter and storm sewer improvements