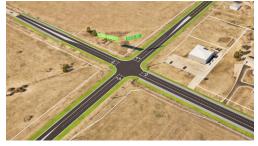

# PROJECT DESCRIPTION:

Rock Road- Three-lane section with a middle left turn lane, curb & gutter and storm sewer improvements.

53rd St and Rock Road Intersection-Three lane intersection in all directions with a dedicated left turn lane, curb & gutter and storm sewer improvements

## PROJECT DESCRIPTION:

Webb Road - five-lane section with a middle left turn lane, curb & gutter and storm sewer improvements.

53rd Street and Webb Road Intersection - five lanes on Webb Road at the intersection with dedicated left turn lanes. Three lanes on 53rd Street at the intersection with dedicated left turn lanes. Curb & gutter and storm sewer improvements to be included.

## **PROJECT DESCRIPTION:**

Greenwich Road - two-lane section with wide shoulders and ditch improvements.

53rd Street and Greenwich Rd. Intersection - two lanes on Greenwich Road at the intersection. Three lanes on 53rd Street with a dedicated left turn lane. South leg of intersection to stop short of the railroad crossing.