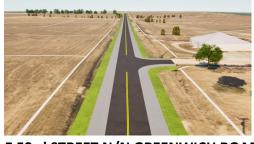

## N GREENWICH ROAD

E 53rd STREET N/N GREENWICH ROAD

## **PROJECT DESCRIPTION:**

Greenwich Road - two-lane section with wide shoulders and ditch improvements.

53rd Street and Greenwich Rd. Intersection - two lanes on Greenwich Road at the intersection. Three lanes on 53rd Street with a dedicated left turn lane. South leg of intersection to stop short of the railroad crossing.