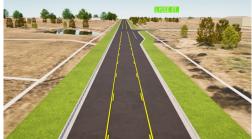

# PROJECT DESCRIPTION:

Rock Road- Three-lane section with a middle left turn lane, curb & gutter and storm sewer improvements.

53rd St and Rock Road Intersection-Three lane intersection in all directions with a dedicated left turn lane, curb & gutter and storm sewer improvements

## PROJECT DESCRIPTION:

Webb Road - five-lane section with a middle left turn lane, curb & gutter and storm sewer improvements.

53rd Street and Webb Road Intersection - five lanes on Webb Road at the intersection with dedicated left turn lanes. Three lanes on 53rd Street at the intersection with dedicated left turn lanes. Curb & gutter and storm sewer improvements to be included.

## **PROJECT DESCRIPTION:**

Greenwich Road - two-lane section with wide shoulders and ditch improvements.

53rd Street and Greenwich Rd. Intersection - two lanes on Greenwich Road at the intersection. Three lanes on 53rd Street with a dedicated left turn lane. South leg of intersection to stop short of the railroad crossing.