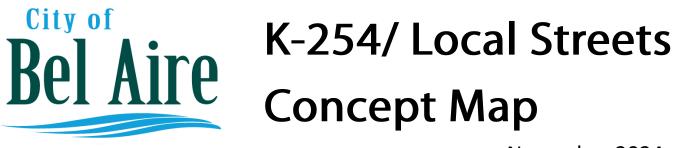

November 2024



#### N ROCK ROAD



E 53rd STREET N/N ROCK ROAD



# PROJECT DESCRIPTION:

Rock Road- Three-lane section with a middle left turn lane, curb & gutter and storm sewer improvements.

53rd St and Rock Road Intersection-Three lane intersection in all directions with a dedicated left turn lane, curb & gutter and storm sewer improvements

| <u>COSTS:</u>              | 2024 Dollars | 2029 Costs (Inflated costs @ 4.5% Annually) |
|----------------------------|--------------|---------------------------------------------|
| Preconstruction Costs:     | \$629,152    | \$856,189                                   |
| Construction Costs:        | \$5,242,936  | \$7,134,912                                 |
| Grand Total Project Costs: | \$5,872,088  | \$7,991,101