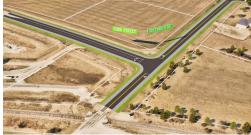

## N GREENWICH ROAD

E 53rd STREET N/N GREENWICH ROAD

## **PROJECT DESCRIPTION:**

Greenwich Road - two-lane section with wide shoulders and ditch improvements.

53rd Street and Greenwich Rd. Intersection - two lanes on Greenwich Road at the intersection. Three lanes on 53rd Street with a dedicated left turn lane. South leg of intersection to stop short of the railroad crossing.