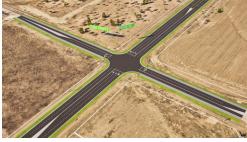

## N WEBB ROAD

E 53rd STREET N/N WEBB ROAD

## PROJECT DESCRIPTION:

Webb Road - five-lane section with a middle left turn lane, curb & gutter and storm sewer improvements.

53rd Street and Webb Road Intersection - five lanes on Webb Road at the intersection with dedicated left turn lanes. Three lanes on 53rd Street at the intersection with dedicated left turn lanes. Curb & gutter and storm sewer improvements to be included.