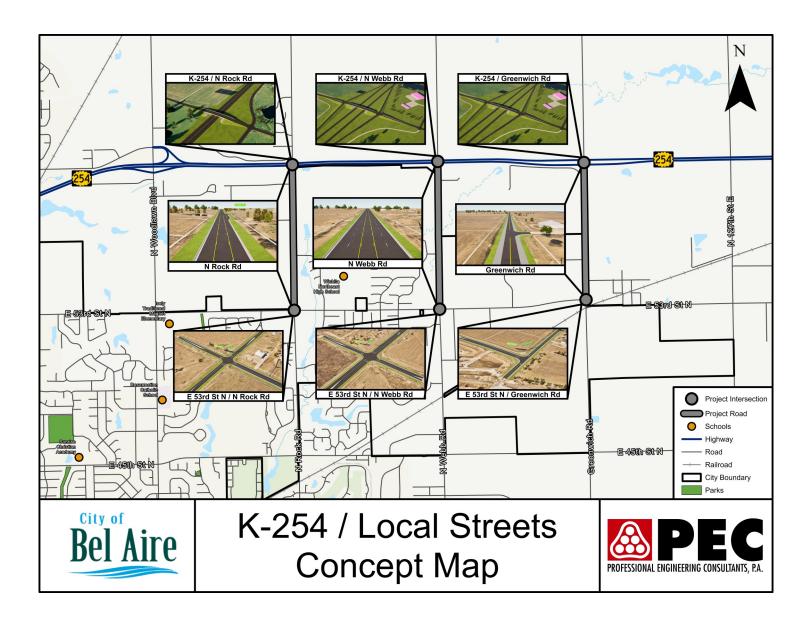

November 2024



#### N ROCK ROAD



E 53rd STREET N/N ROCK ROAD



# PROJECT DESCRIPTION:

Rock Road- Three-lane section with a middle left turn lane, curb & gutter and storm sewer improvements.

53rd St and Rock Road Intersection-Three lane intersection in all directions with a dedicated left turn lane, curb & gutter and storm sewer improvements

| <u>COSTS:</u>              | 2024 Dollars | 2029 Costs (Inflated costs @ 4.5% Annually) |
|----------------------------|--------------|---------------------------------------------|
| Preconstruction Costs:     | \$629,152    | \$856,189                                   |
| Construction Costs:        | \$5,242,936  | \$7,134,912                                 |
| Grand Total Project Costs: | \$5,872,088  | \$7,991,101                                 |

##