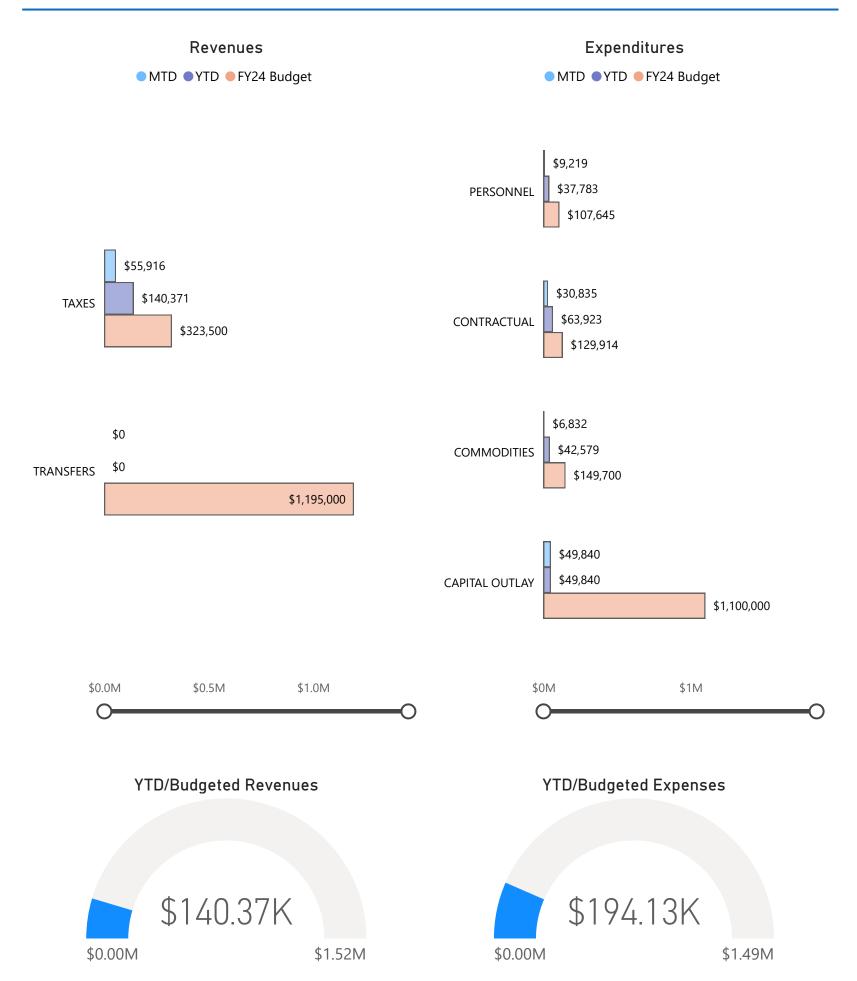

# April - 2024 Monthly Finance Report - Sewer Fund

# April - 2024 Monthly Finance Report - Solid Waste Fund

| FUND                  | YTD         | FY24 Budget  |
|-----------------------|-------------|--------------|
| BOND & INTEREST       | \$1,439,932 | \$3,662,226  |
| DELINQUENT SPECIALS   | \$115,981   | \$50,000     |
| INTEREST EARNINGS     | \$3,539     | \$20,000     |
| SPECIAL ASSESSMENTS   | \$1,320,412 | \$2,293,475  |
| TRANSFERS IN          | \$0         | \$1,298,751  |
| GENERAL               | \$3,645,298 | \$8,805,313  |
| FINES & FEES          | \$63,166    | \$155,800    |
| FRANCHISE FEES        | \$209,278   | \$924,699    |
| GRANTS                | \$61,302    | \$71,232     |
| MISC.                 | \$54,740    | \$127,000    |
| PERMITS & LICENSES    | \$123,378   | \$624,334    |
| POOL                  | \$0         | \$37,500     |
| RECREATION            | \$48,519    | \$77,000     |
| TAXES                 | \$3,084,915 | \$6,787,748  |
| LAND BANK             | \$71,276    | \$125,000    |
| COMMERCIAL LOT SALES  | \$0         | \$0          |
| INTEREST EARNINGS     | \$71,276    | \$125,000    |
| MISC.                 | \$0         | \$0          |
| RESIDENTIAL LOT SALES | \$0         | \$0          |
| TRANSFER IN           | \$0         | \$0          |
| SEWER                 | \$1,171,577 | \$3,124,688  |
| CHARGES FOR SERVICE   | \$1,171,577 | \$3,124,688  |
| SOLID WASTE           | \$243,439   | \$660,000    |
| CHARGES FOR SERVICE   | \$243,439   | \$660,000    |
| TRANSFER IN           | \$0         | \$0          |
| SPECIAL STREETS & HWY | \$140,371   | \$1,518,500  |
| TAXES                 | \$140,371   | \$323,500    |
| TRANSFERS             | \$0         | \$1,195,000  |
| STORMWATER            | \$40,723    | \$97,000     |
| COMMERCIAL FEE        | \$4,310     | \$11,500     |
| INTEREST EARNINGS     | \$5,436     | \$0          |
| LATE FEES             | \$246       | \$500        |
| RESIDENTIAL FEE       | \$30,731    | \$85,000     |
| TRANSFER IN           | \$0         | \$0          |
| WATER                 | \$1,033,707 | \$3,792,777  |
| CHARGES FOR SERVICE   | \$1,033,707 | \$3,792,777  |
| Total                 | \$7,786,325 | \$21,785,504 |

| FUND                  | YTD         | FY24 Budget  |
|-----------------------|-------------|--------------|
| BOND & INTEREST       | \$548,148   | \$3,736,830  |
| INTEREST              | \$548,148   | \$1,321,830  |
| PRINCIPAL             | \$0         | \$2,415,000  |
| GENERAL               | \$1,781,725 | \$9,004,569  |
| CAPITAL OUTLAY        | \$6,848     | \$230,000    |
| COMMODITIES           | \$135,537   | \$525,250    |
| CONTRACTUAL           | \$384,273   | \$698,178    |
| PERSONNEL             | \$1,255,067 | \$3,786,067  |
| TRANSFERS             | \$0         | \$3,765,074  |
| LAND BANK             | \$0         | \$5,000      |
| CONTRACTUAL           | \$0         | \$0          |
| SPECIAL ASSESSMENTS   | \$0         | \$5,000      |
| SEWER                 | \$731,741   | \$4,710,823  |
| CAPITAL OUTLAY        | \$0         | \$0          |
| COMMODITIES           | \$50,540    | \$441,700    |
| CONTRACTUAL           | \$495,587   | \$1,693,781  |
| DEBT SERVICE          | \$15,845    | \$31,689     |
| PERSONNEL             | \$169,770   | \$449,664    |
| TRANSFERS             | \$0         | \$2,093,989  |
| SOLID WASTE           | \$179,308   | \$835,000    |
| ADMIN FEES            | \$0         | \$35,000     |
| CONTRACTUAL           | \$179,308   | \$600,000    |
| TRANSFER OUT          | \$0         | \$200,000    |
| SPECIAL STREETS & HWY | \$194,126   | \$1,487,259  |
| CAPITAL OUTLAY        | \$49,840    | \$1,100,000  |
| COMMODITIES           | \$42,579    | \$149,700    |
| CONTRACTUAL           | \$63,923    | \$129,914    |
| PERSONNEL             | \$37,783    | \$107,645    |
| STORMWATER            | \$8,258     | \$106,491    |
| CAPITAL OUTLAY        | \$7,800     | \$101,491    |
| CONTRACTUAL           | \$458       | \$5,000      |
| TRANSFER OUT          | \$0         | \$0          |
| WATER                 | \$1,014,380 | \$4,356,812  |
| CAPITAL OUTLAY        | \$112,287   | \$0          |
| COMMODITIES           | \$668,169   | \$2,647,947  |
| CONTRACTUAL           | \$111,036   | \$400,830    |
| DEBT SERVICE          | \$25,857    | \$51,715     |
| PERSONNEL             | \$97,032    | \$425,179    |
| TRANSFERS             | \$0         | \$831,141    |
| Total                 | \$4,457,685 | \$24,242,784 |