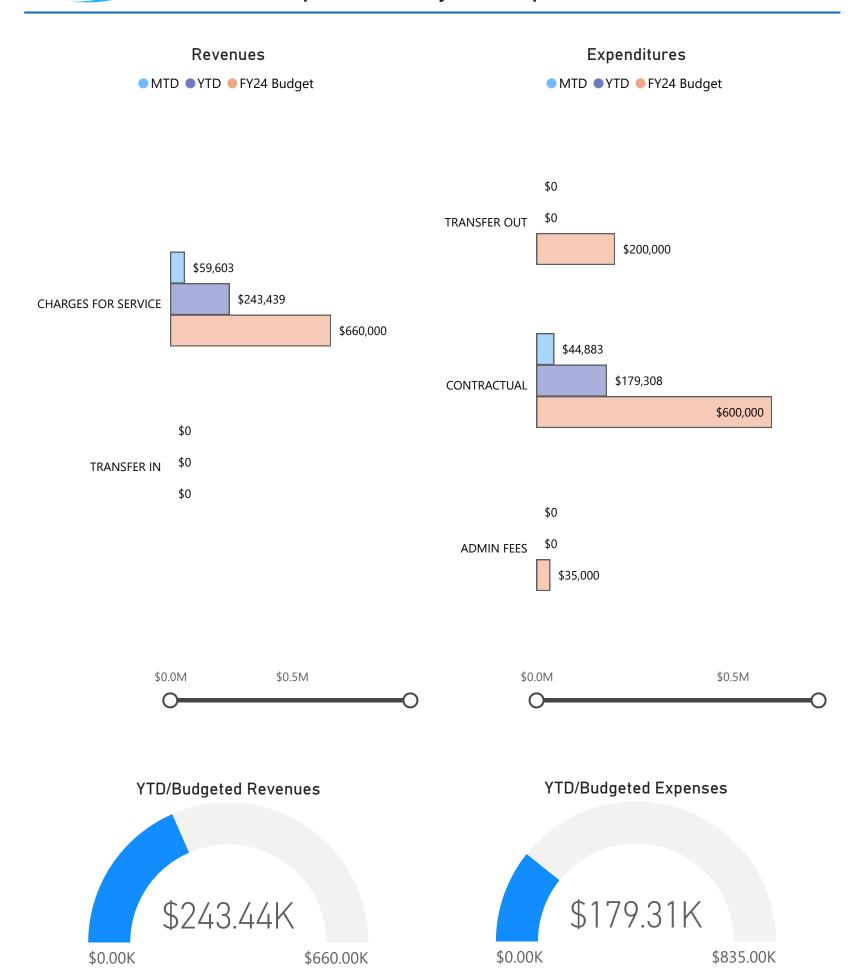

# April - 2024 Monthly Finance Report - Solid Waste Fund

| FUND                  | YTD         | FY24 Budget  |
|-----------------------|-------------|--------------|
| BOND & INTEREST       | \$1,439,932 | \$3,662,226  |
| DELINQUENT SPECIALS   | \$115,981   | \$50,000     |
| INTEREST EARNINGS     | \$3,539     | \$20,000     |
| SPECIAL ASSESSMENTS   | \$1,320,412 | \$2,293,475  |
| TRANSFERS IN          | \$0         | \$1,298,751  |
| GENERAL               | \$3,645,298 | \$8,805,313  |
| FINES & FEES          | \$63,166    | \$155,800    |
| FRANCHISE FEES        | \$209,278   | \$924,699    |
| GRANTS                | \$61,302    | \$71,232     |
| MISC.                 | \$54,740    | \$127,000    |
| PERMITS & LICENSES    | \$123,378   | \$624,334    |
| POOL                  | \$0         | \$37,500     |
| RECREATION            | \$48,519    | \$77,000     |
| TAXES                 | \$3,084,915 | \$6,787,748  |
| LAND BANK             | \$71,276    | \$125,000    |
| COMMERCIAL LOT SALES  | \$0         | \$0          |
| INTEREST EARNINGS     | \$71,276    | \$125,000    |
| MISC.                 | \$0         | \$0          |
| RESIDENTIAL LOT SALES | \$0         | \$0          |
| TRANSFER IN           | \$0         | \$0          |
| SEWER                 | \$1,171,577 | \$3,124,688  |
| CHARGES FOR SERVICE   | \$1,171,577 | \$3,124,688  |
| SOLID WASTE           | \$243,439   | \$660,000    |
| CHARGES FOR SERVICE   | \$243,439   | \$660,000    |
| TRANSFER IN           | \$0         | \$0          |
| SPECIAL STREETS & HWY | \$140,371   | \$1,518,500  |
| TAXES                 | \$140,371   | \$323,500    |
| TRANSFERS             | \$0         | \$1,195,000  |
| STORMWATER            | \$40,723    | \$97,000     |
| COMMERCIAL FEE        | \$4,310     | \$11,500     |
| INTEREST EARNINGS     | \$5,436     | \$0          |
| LATE FEES             | \$246       | \$500        |
| RESIDENTIAL FEE       | \$30,731    | \$85,000     |
| TRANSFER IN           | \$0         | \$0          |
| WATER                 | \$1,033,707 | \$3,792,777  |
| CHARGES FOR SERVICE   | \$1,033,707 | \$3,792,777  |
| Total                 | \$7,786,325 | \$21,785,504 |

| FUND                  | YTD         | FY24 Budget  |
|-----------------------|-------------|--------------|
| BOND & INTEREST       | \$548,148   | \$3,736,830  |
| INTEREST              | \$548,148   | \$1,321,830  |
| PRINCIPAL             | \$0         | \$2,415,000  |
| GENERAL               | \$1,781,725 | \$9,004,569  |
| CAPITAL OUTLAY        | \$6,848     | \$230,000    |
| COMMODITIES           | \$135,537   | \$525,250    |
| CONTRACTUAL           | \$384,273   | \$698,178    |
| PERSONNEL             | \$1,255,067 | \$3,786,067  |
| TRANSFERS             | \$0         | \$3,765,074  |
| LAND BANK             | \$0         | \$5,000      |
| CONTRACTUAL           | \$0         | \$0          |
| SPECIAL ASSESSMENTS   | \$0         | \$5,000      |
| SEWER                 | \$731,741   | \$4,710,823  |
| CAPITAL OUTLAY        | \$0         | \$0          |
| COMMODITIES           | \$50,540    | \$441,700    |
| CONTRACTUAL           | \$495,587   | \$1,693,781  |
| DEBT SERVICE          | \$15,845    | \$31,689     |
| PERSONNEL             | \$169,770   | \$449,664    |
| TRANSFERS             | \$0         | \$2,093,989  |
| SOLID WASTE           | \$179,308   | \$835,000    |
| ADMIN FEES            | \$0         | \$35,000     |
| CONTRACTUAL           | \$179,308   | \$600,000    |
| TRANSFER OUT          | \$0         | \$200,000    |
| SPECIAL STREETS & HWY | \$194,126   | \$1,487,259  |
| CAPITAL OUTLAY        | \$49,840    | \$1,100,000  |
| COMMODITIES           | \$42,579    | \$149,700    |
| CONTRACTUAL           | \$63,923    | \$129,914    |
| PERSONNEL             | \$37,783    | \$107,645    |
| STORMWATER            | \$8,258     | \$106,491    |
| CAPITAL OUTLAY        | \$7,800     | \$101,491    |
| CONTRACTUAL           | \$458       | \$5,000      |
| TRANSFER OUT          | \$0         | \$0          |
| WATER                 | \$1,014,380 | \$4,356,812  |
| CAPITAL OUTLAY        | \$112,287   | \$0          |
| COMMODITIES           | \$668,169   | \$2,647,947  |
| CONTRACTUAL           | \$111,036   | \$400,830    |
| DEBT SERVICE          | \$25,857    | \$51,715     |
| PERSONNEL             | \$97,032    | \$425,179    |
| TRANSFERS             | \$0         | \$831,141    |
| Total                 | \$4,457,685 | \$24,242,784 |