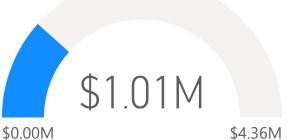

# April - 2024 Monthly Finance Report - Bond and Interest Fund

| FUND                  | YTD         | FY24 Budget  |
|-----------------------|-------------|--------------|
| BOND & INTEREST       | \$548,148   | \$3,736,830  |
| INTEREST              | \$548,148   | \$1,321,830  |
| PRINCIPAL             | \$0         | \$2,415,000  |
| GENERAL               | \$1,781,725 | \$9,004,569  |
| CAPITAL OUTLAY        | \$6,848     | \$230,000    |
| COMMODITIES           | \$135,537   | \$525,250    |
| CONTRACTUAL           | \$384,273   | \$698,178    |
| PERSONNEL             | \$1,255,067 | \$3,786,067  |
| TRANSFERS             | \$0         | \$3,765,074  |
| LAND BANK             | \$0         | \$5,000      |
| CONTRACTUAL           | \$0         | \$0          |
| SPECIAL ASSESSMENTS   | \$0         | \$5,000      |
| SEWER                 | \$731,741   | \$4,710,823  |
| CAPITAL OUTLAY        | \$0         | \$0          |
| COMMODITIES           | \$50,540    | \$441,700    |
| CONTRACTUAL           | \$495,587   | \$1,693,781  |
| DEBT SERVICE          | \$15,845    | \$31,689     |
| PERSONNEL             | \$169,770   | \$449,664    |
| TRANSFERS             | \$0         | \$2,093,989  |
| SOLID WASTE           | \$179,308   | \$835,000    |
| ADMIN FEES            | \$0         | \$35,000     |
| CONTRACTUAL           | \$179,308   | \$600,000    |
| TRANSFER OUT          | \$0         | \$200,000    |
| SPECIAL STREETS & HWY | \$194,126   | \$1,487,259  |
| CAPITAL OUTLAY        | \$49,840    | \$1,100,000  |
| COMMODITIES           | \$42,579    | \$149,700    |
| CONTRACTUAL           | \$63,923    | \$129,914    |
| PERSONNEL             | \$37,783    | \$107,645    |
| STORMWATER            | \$8,258     | \$106,491    |
| CAPITAL OUTLAY        | \$7,800     | \$101,491    |
| CONTRACTUAL           | \$458       | \$5,000      |
| TRANSFER OUT          | \$0         | \$0          |
| WATER                 | \$1,014,380 | \$4,356,812  |
| CAPITAL OUTLAY        | \$112,287   | \$0          |
| COMMODITIES           | \$668,169   | \$2,647,947  |
| CONTRACTUAL           | \$111,036   | \$400,830    |
| DEBT SERVICE          | \$25,857    | \$51,715     |
| PERSONNEL             | \$97,032    | \$425,179    |
| TRANSFERS             | \$0         | \$831,141    |
| Total                 | \$4,457,685 | \$24,242,784 |