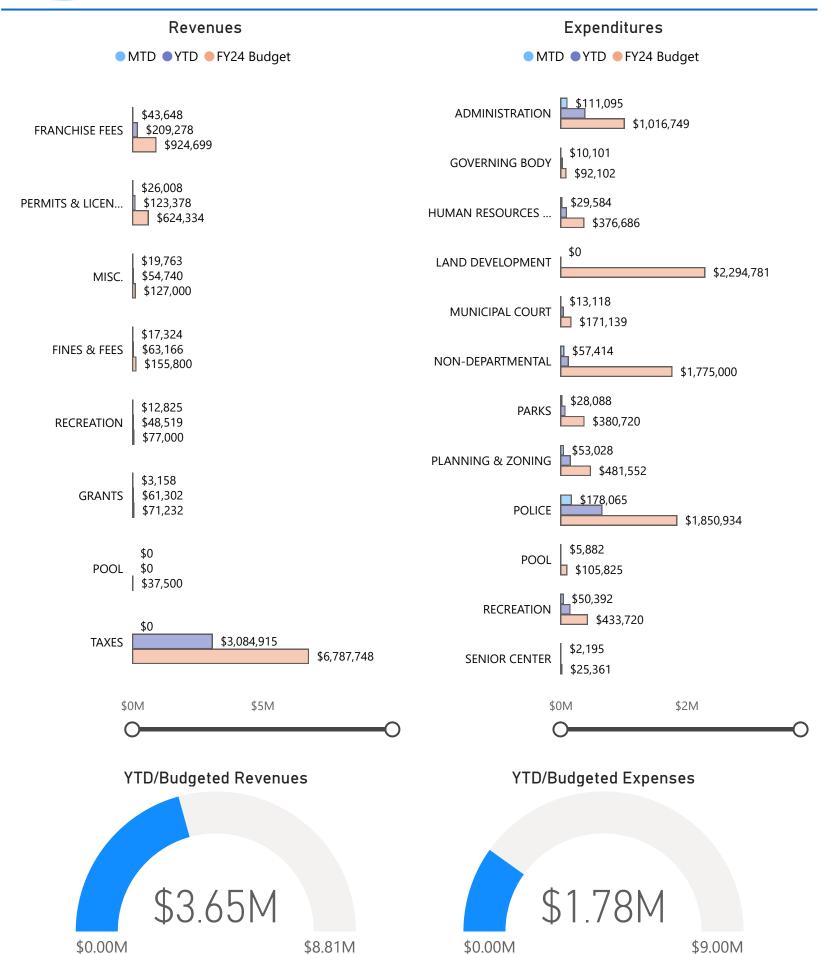

# April - 2024 Monthly Finance Report - Sewer Fund

# April - 2024 Monthly Finance Report - Solid Waste Fund

| FUND                  | YTD         | FY24 Budget  |
|-----------------------|-------------|--------------|
| BOND & INTEREST       | \$1,439,932 | \$3,662,226  |
| DELINQUENT SPECIALS   | \$115,981   | \$50,000     |
| INTEREST EARNINGS     | \$3,539     | \$20,000     |
| SPECIAL ASSESSMENTS   | \$1,320,412 | \$2,293,475  |
| TRANSFERS IN          | \$0         | \$1,298,751  |
| GENERAL               | \$3,645,298 | \$8,805,313  |
| FINES & FEES          | \$63,166    | \$155,800    |
| FRANCHISE FEES        | \$209,278   | \$924,699    |
| GRANTS                | \$61,302    | \$71,232     |
| MISC.                 | \$54,740    | \$127,000    |
| PERMITS & LICENSES    | \$123,378   | \$624,334    |
| POOL                  | \$0         | \$37,500     |
| RECREATION            | \$48,519    | \$77,000     |
| TAXES                 | \$3,084,915 | \$6,787,748  |
| LAND BANK             | \$71,276    | \$125,000    |
| COMMERCIAL LOT SALES  | \$0         | \$0          |
| INTEREST EARNINGS     | \$71,276    | \$125,000    |
| MISC.                 | \$0         | \$0          |
| RESIDENTIAL LOT SALES | \$0         | \$0          |
| TRANSFER IN           | \$0         | \$0          |
| SEWER                 | \$1,171,577 | \$3,124,688  |
| CHARGES FOR SERVICE   | \$1,171,577 | \$3,124,688  |
| SOLID WASTE           | \$243,439   | \$660,000    |
| CHARGES FOR SERVICE   | \$243,439   | \$660,000    |
| TRANSFER IN           | \$0         | \$0          |
| SPECIAL STREETS & HWY | \$140,371   | \$1,518,500  |
| TAXES                 | \$140,371   | \$323,500    |
| TRANSFERS             | \$0         | \$1,195,000  |
| STORMWATER            | \$40,723    | \$97,000     |
| COMMERCIAL FEE        | \$4,310     | \$11,500     |
| INTEREST EARNINGS     | \$5,436     | \$0          |
| LATE FEES             | \$246       | \$500        |
| RESIDENTIAL FEE       | \$30,731    | \$85,000     |
| TRANSFER IN           | \$0         | \$0          |
| WATER                 | \$1,033,707 | \$3,792,777  |
| CHARGES FOR SERVICE   | \$1,033,707 | \$3,792,777  |
| Total                 | \$7,786,325 | \$21,785,504 |