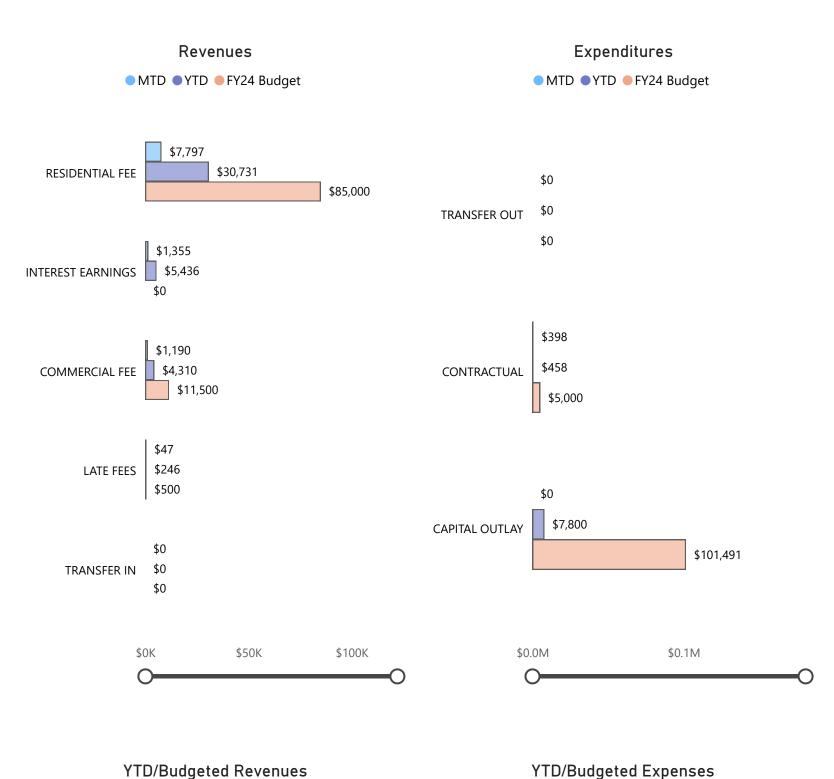

# April - 2024 Monthly Finance Report - Solid Waste Fund

| FUND                  | YTD         | FY24 Budget  |
|-----------------------|-------------|--------------|
| BOND & INTEREST       | \$1,439,932 | \$3,662,226  |
| DELINQUENT SPECIALS   | \$115,981   | \$50,000     |
| INTEREST EARNINGS     | \$3,539     | \$20,000     |
| SPECIAL ASSESSMENTS   | \$1,320,412 | \$2,293,475  |
| TRANSFERS IN          | \$0         | \$1,298,751  |
| GENERAL               | \$3,645,298 | \$8,805,313  |
| FINES & FEES          | \$63,166    | \$155,800    |
| FRANCHISE FEES        | \$209,278   | \$924,699    |
| GRANTS                | \$61,302    | \$71,232     |
| MISC.                 | \$54,740    | \$127,000    |
| PERMITS & LICENSES    | \$123,378   | \$624,334    |
| POOL                  | \$0         | \$37,500     |
| RECREATION            | \$48,519    | \$77,000     |
| TAXES                 | \$3,084,915 | \$6,787,748  |
| LAND BANK             | \$71,276    | \$125,000    |
| COMMERCIAL LOT SALES  | \$0         | \$0          |
| INTEREST EARNINGS     | \$71,276    | \$125,000    |
| MISC.                 | \$0         | \$0          |
| RESIDENTIAL LOT SALES | \$0         | \$0          |
| TRANSFER IN           | \$0         | \$0          |
| SEWER                 | \$1,171,577 | \$3,124,688  |
| CHARGES FOR SERVICE   | \$1,171,577 | \$3,124,688  |
| SOLID WASTE           | \$243,439   | \$660,000    |
| CHARGES FOR SERVICE   | \$243,439   | \$660,000    |
| TRANSFER IN           | \$0         | \$0          |
| SPECIAL STREETS & HWY | \$140,371   | \$1,518,500  |
| TAXES                 | \$140,371   | \$323,500    |
| TRANSFERS             | \$0         | \$1,195,000  |
| STORMWATER            | \$40,723    | \$97,000     |
| COMMERCIAL FEE        | \$4,310     | \$11,500     |
| INTEREST EARNINGS     | \$5,436     | \$0          |
| LATE FEES             | \$246       | \$500        |
| RESIDENTIAL FEE       | \$30,731    | \$85,000     |
| TRANSFER IN           | \$0         | \$0          |
| WATER                 | \$1,033,707 | \$3,792,777  |
| CHARGES FOR SERVICE   | \$1,033,707 | \$3,792,777  |
| Total                 | \$7,786,325 | \$21,785,504 |

| FUND                  | YTD         | FY24 Budget  |
|-----------------------|-------------|--------------|
| BOND & INTEREST       | \$548,148   | \$3,736,830  |
| INTEREST              | \$548,148   | \$1,321,830  |
| PRINCIPAL             | \$0         | \$2,415,000  |
| GENERAL               | \$1,781,725 | \$9,004,569  |
| CAPITAL OUTLAY        | \$6,848     | \$230,000    |
| COMMODITIES           | \$135,537   | \$525,250    |
| CONTRACTUAL           | \$384,273   | \$698,178    |
| PERSONNEL             | \$1,255,067 | \$3,786,067  |
| TRANSFERS             | \$0         | \$3,765,074  |
| LAND BANK             | \$0         | \$5,000      |
| CONTRACTUAL           | \$0         | \$0          |
| SPECIAL ASSESSMENTS   | \$0         | \$5,000      |
| SEWER                 | \$731,741   | \$4,710,823  |
| CAPITAL OUTLAY        | \$0         | \$0          |
| COMMODITIES           | \$50,540    | \$441,700    |
| CONTRACTUAL           | \$495,587   | \$1,693,781  |
| DEBT SERVICE          | \$15,845    | \$31,689     |
| PERSONNEL             | \$169,770   | \$449,664    |
| TRANSFERS             | \$0         | \$2,093,989  |
| SOLID WASTE           | \$179,308   | \$835,000    |
| ADMIN FEES            | \$0         | \$35,000     |
| CONTRACTUAL           | \$179,308   | \$600,000    |
| TRANSFER OUT          | \$0         | \$200,000    |
| SPECIAL STREETS & HWY | \$194,126   | \$1,487,259  |
| CAPITAL OUTLAY        | \$49,840    | \$1,100,000  |
| COMMODITIES           | \$42,579    | \$149,700    |
| CONTRACTUAL           | \$63,923    | \$129,914    |
| PERSONNEL             | \$37,783    | \$107,645    |
| STORMWATER            | \$8,258     | \$106,491    |
| CAPITAL OUTLAY        | \$7,800     | \$101,491    |
| CONTRACTUAL           | \$458       | \$5,000      |
| TRANSFER OUT          | \$0         | \$0          |
| WATER                 | \$1,014,380 | \$4,356,812  |
| CAPITAL OUTLAY        | \$112,287   | \$0          |
| COMMODITIES           | \$668,169   | \$2,647,947  |
| CONTRACTUAL           | \$111,036   | \$400,830    |
| DEBT SERVICE          | \$25,857    | \$51,715     |
| PERSONNEL             | \$97,032    | \$425,179    |
| TRANSFERS             | \$0         | \$831,141    |
| Total                 | \$4,457,685 | \$24,242,784 |