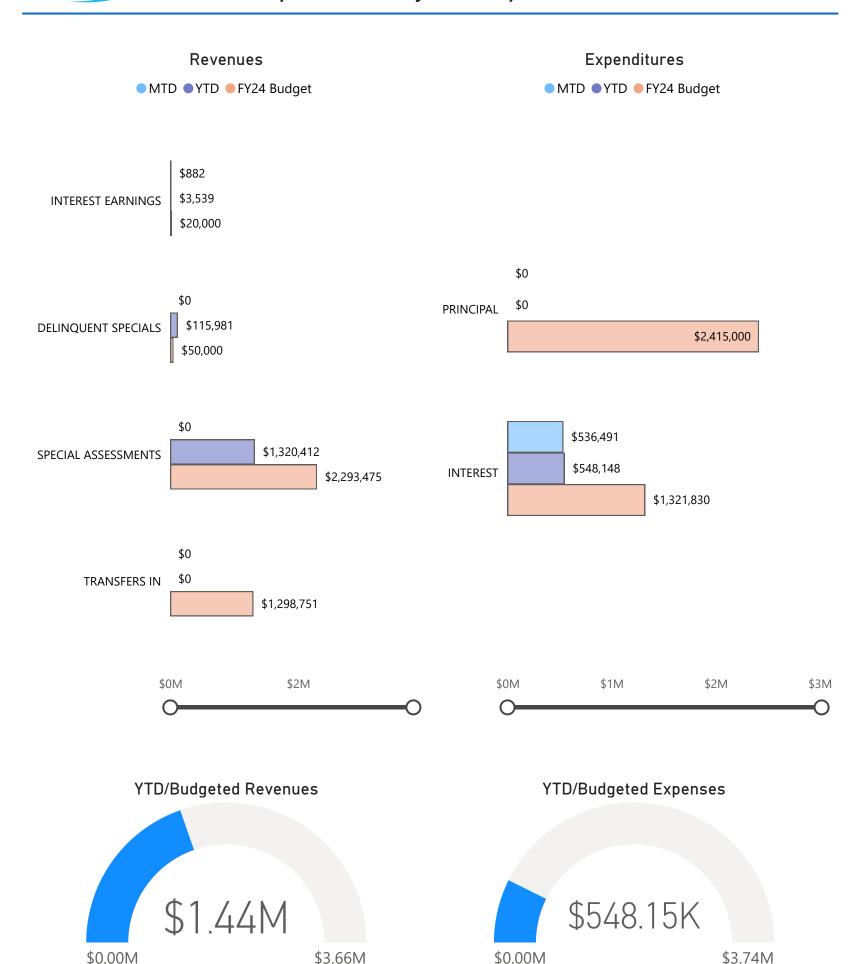

# April - 2024 Monthly Finance Report - Bond and Interest Fund

| FUND                  | YTD         | FY24 Budget  |
|-----------------------|-------------|--------------|
| BOND & INTEREST       | \$548,148   | \$3,736,830  |
| INTEREST              | \$548,148   | \$1,321,830  |
| PRINCIPAL             | \$0         | \$2,415,000  |
| GENERAL               | \$1,781,725 | \$9,004,569  |
| CAPITAL OUTLAY        | \$6,848     | \$230,000    |
| COMMODITIES           | \$135,537   | \$525,250    |
| CONTRACTUAL           | \$384,273   | \$698,178    |
| PERSONNEL             | \$1,255,067 | \$3,786,067  |
| TRANSFERS             | \$0         | \$3,765,074  |
| LAND BANK             | \$0         | \$5,000      |
| CONTRACTUAL           | \$0         | \$0          |
| SPECIAL ASSESSMENTS   | \$0         | \$5,000      |
| SEWER                 | \$731,741   | \$4,710,823  |
| CAPITAL OUTLAY        | \$0         | \$0          |
| COMMODITIES           | \$50,540    | \$441,700    |
| CONTRACTUAL           | \$495,587   | \$1,693,781  |
| DEBT SERVICE          | \$15,845    | \$31,689     |
| PERSONNEL             | \$169,770   | \$449,664    |
| TRANSFERS             | \$0         | \$2,093,989  |
| SOLID WASTE           | \$179,308   | \$835,000    |
| ADMIN FEES            | \$0         | \$35,000     |
| CONTRACTUAL           | \$179,308   | \$600,000    |
| TRANSFER OUT          | \$0         | \$200,000    |
| SPECIAL STREETS & HWY | \$194,126   | \$1,487,259  |
| CAPITAL OUTLAY        | \$49,840    | \$1,100,000  |
| COMMODITIES           | \$42,579    | \$149,700    |
| CONTRACTUAL           | \$63,923    | \$129,914    |
| PERSONNEL             | \$37,783    | \$107,645    |
| STORMWATER            | \$8,258     | \$106,491    |
| CAPITAL OUTLAY        | \$7,800     | \$101,491    |
| CONTRACTUAL           | \$458       | \$5,000      |
| TRANSFER OUT          | \$0         | \$0          |
| WATER                 | \$1,014,380 | \$4,356,812  |
| CAPITAL OUTLAY        | \$112,287   | \$0          |
| COMMODITIES           | \$668,169   | \$2,647,947  |
| CONTRACTUAL           | \$111,036   | \$400,830    |
| DEBT SERVICE          | \$25,857    | \$51,715     |
| PERSONNEL             | \$97,032    | \$425,179    |
| TRANSFERS             | \$0         | \$831,141    |
| Total                 | \$4,457,685 | \$24,242,784 |