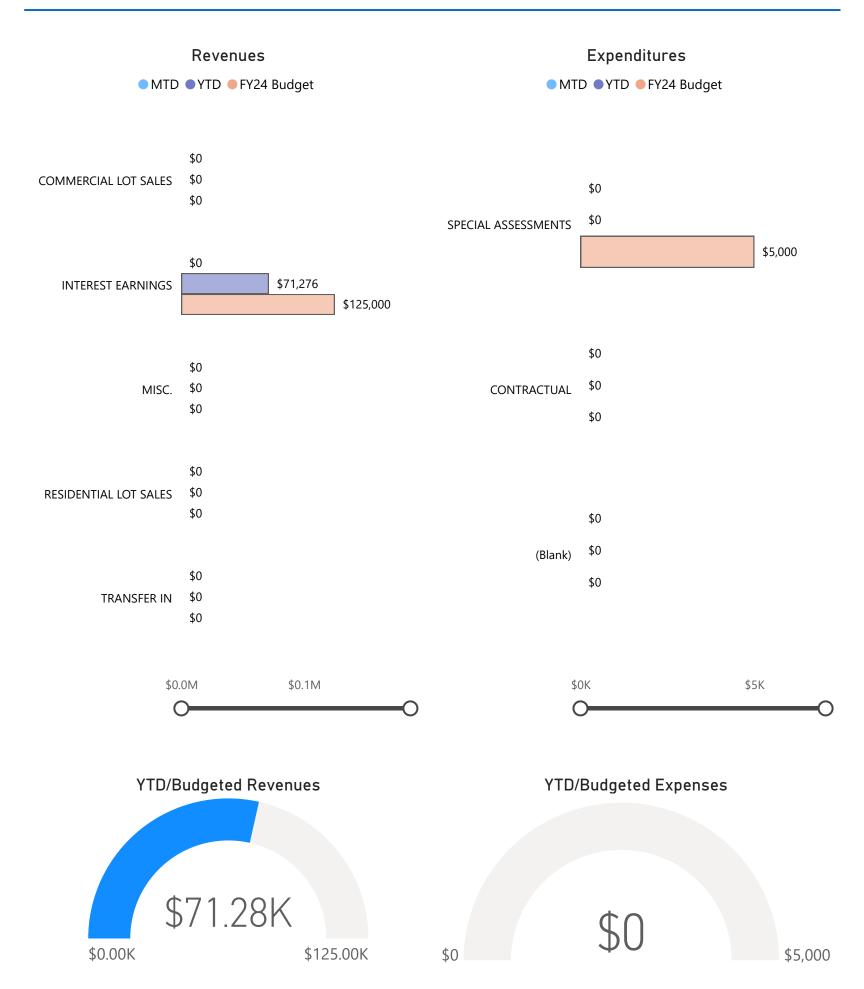

# April - 2024 Monthly Finance Report - Land Bank Fund

# April - 2024 Monthly Finance Report - Solid Waste Fund

| FUND                  | YTD         | FY24 Budget  |
|-----------------------|-------------|--------------|
| BOND & INTEREST       | \$1,439,932 | \$3,662,226  |
| DELINQUENT SPECIALS   | \$115,981   | \$50,000     |
| INTEREST EARNINGS     | \$3,539     | \$20,000     |
| SPECIAL ASSESSMENTS   | \$1,320,412 | \$2,293,475  |
| TRANSFERS IN          | \$0         | \$1,298,751  |
| GENERAL               | \$3,645,298 | \$8,805,313  |
| FINES & FEES          | \$63,166    | \$155,800    |
| FRANCHISE FEES        | \$209,278   | \$924,699    |
| GRANTS                | \$61,302    | \$71,232     |
| MISC.                 | \$54,740    | \$127,000    |
| PERMITS & LICENSES    | \$123,378   | \$624,334    |
| POOL                  | \$0         | \$37,500     |
| RECREATION            | \$48,519    | \$77,000     |
| TAXES                 | \$3,084,915 | \$6,787,748  |
| LAND BANK             | \$71,276    | \$125,000    |
| COMMERCIAL LOT SALES  | \$0         | \$0          |
| INTEREST EARNINGS     | \$71,276    | \$125,000    |
| MISC.                 | \$0         | \$0          |
| RESIDENTIAL LOT SALES | \$0         | \$0          |
| TRANSFER IN           | \$0         | \$0          |
| SEWER                 | \$1,171,577 | \$3,124,688  |
| CHARGES FOR SERVICE   | \$1,171,577 | \$3,124,688  |
| SOLID WASTE           | \$243,439   | \$660,000    |
| CHARGES FOR SERVICE   | \$243,439   | \$660,000    |
| TRANSFER IN           | \$0         | \$0          |
| SPECIAL STREETS & HWY | \$140,371   | \$1,518,500  |
| TAXES                 | \$140,371   | \$323,500    |
| TRANSFERS             | \$0         | \$1,195,000  |
| STORMWATER            | \$40,723    | \$97,000     |
| COMMERCIAL FEE        | \$4,310     | \$11,500     |
| INTEREST EARNINGS     | \$5,436     | \$0          |
| LATE FEES             | \$246       | \$500        |
| RESIDENTIAL FEE       | \$30,731    | \$85,000     |
| TRANSFER IN           | \$0         | \$0          |
| WATER                 | \$1,033,707 | \$3,792,777  |
| CHARGES FOR SERVICE   | \$1,033,707 | \$3,792,777  |
| Total                 | \$7,786,325 | \$21,785,504 |

| FUND                  | YTD         | FY24 Budget  |
|-----------------------|-------------|--------------|
| BOND & INTEREST       | \$548,148   | \$3,736,830  |
| INTEREST              | \$548,148   | \$1,321,830  |
| PRINCIPAL             | \$0         | \$2,415,000  |
| GENERAL               | \$1,781,725 | \$9,004,569  |
| CAPITAL OUTLAY        | \$6,848     | \$230,000    |
| COMMODITIES           | \$135,537   | \$525,250    |
| CONTRACTUAL           | \$384,273   | \$698,178    |
| PERSONNEL             | \$1,255,067 | \$3,786,067  |
| TRANSFERS             | \$0         | \$3,765,074  |
| LAND BANK             | \$0         | \$5,000      |
| CONTRACTUAL           | \$0         | \$0          |
| SPECIAL ASSESSMENTS   | \$0         | \$5,000      |
| SEWER                 | \$731,741   | \$4,710,823  |
| CAPITAL OUTLAY        | \$0         | \$0          |
| COMMODITIES           | \$50,540    | \$441,700    |
| CONTRACTUAL           | \$495,587   | \$1,693,781  |
| DEBT SERVICE          | \$15,845    | \$31,689     |
| PERSONNEL             | \$169,770   | \$449,664    |
| TRANSFERS             | \$0         | \$2,093,989  |
| SOLID WASTE           | \$179,308   | \$835,000    |
| ADMIN FEES            | \$0         | \$35,000     |
| CONTRACTUAL           | \$179,308   | \$600,000    |
| TRANSFER OUT          | \$0         | \$200,000    |
| SPECIAL STREETS & HWY | \$194,126   | \$1,487,259  |
| CAPITAL OUTLAY        | \$49,840    | \$1,100,000  |
| COMMODITIES           | \$42,579    | \$149,700    |
| CONTRACTUAL           | \$63,923    | \$129,914    |
| PERSONNEL             | \$37,783    | \$107,645    |
| STORMWATER            | \$8,258     | \$106,491    |
| CAPITAL OUTLAY        | \$7,800     | \$101,491    |
| CONTRACTUAL           | \$458       | \$5,000      |
| TRANSFER OUT          | \$0         | \$0          |
| WATER                 | \$1,014,380 | \$4,356,812  |
| CAPITAL OUTLAY        | \$112,287   | \$0          |
| COMMODITIES           | \$668,169   | \$2,647,947  |
| CONTRACTUAL           | \$111,036   | \$400,830    |
| DEBT SERVICE          | \$25,857    | \$51,715     |
| PERSONNEL             | \$97,032    | \$425,179    |
| TRANSFERS             | \$0         | \$831,141    |
| Total                 | \$4,457,685 | \$24,242,784 |