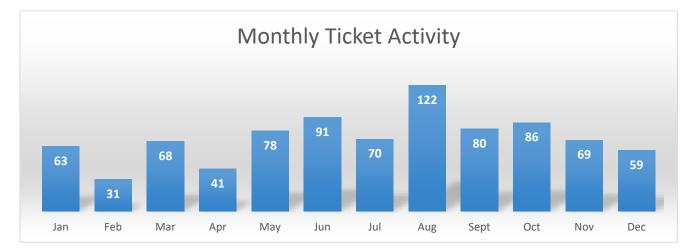

#### **Traffic Enforcement:**

The Bel Aire Police Department recognizes the importance of enforcing traffic laws to help make streets safer for motorists and pedestrians. Enforcing speed zones and other traffic laws helps reduce factors associated with traffic crashes that cause personal injury as well as property damage.

|                               | Jan | Feb | Mar | Apr | May | Jun | Jul | Aug | Sept | Oct | Nov | Dec |       | Total |
|-------------------------------|-----|-----|-----|-----|-----|-----|-----|-----|------|-----|-----|-----|-------|-------|
| Traffic Related Arrests       |     |     |     |     |     |     |     |     |      |     |     |     |       |       |
| Drive While Suspended/Revoked | 0   | 0   | 6   | 3   | 3   | 2   | 4   | 7   | 5    | 3   | 7   | 5   |       | 45    |
| DUI                           | 0   | 1   | 2   | 1   | 1   | 1   | 1   | 13  | 3    | 0   | 0   | 2   |       | 16    |
|                               |     |     |     |     |     |     |     |     |      |     |     |     | Total | 61    |
|                               | Jan | Feb | Mar | Apr | May | Jun | Jul | Aug | Sept | Oct | Nov | Dec |       | Total |
| Traffic Crashes               |     |     |     |     |     |     |     |     |      |     |     |     |       |       |
| Vehicle Crashes               | 6   | 9   | 15  | 9   | 5   | 2   | 5   | 8   | 10   | 8   | 9   | 6   |       | 92    |

#### **Traffic Enforcement**