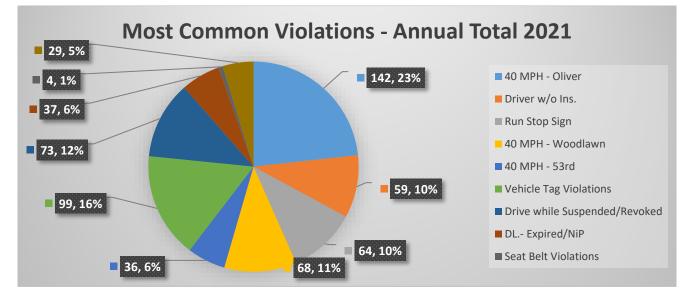

#### **Traffic Enforcement:**

The Bel Aire Police Department recognizes the importance of enforcing traffic laws to help make streets safer for motorists and pedestrians. Enforcing speed zones and other traffic laws helps reduce factors associated with traffic crashes that cause personal injury as well as property damage.

#### **Traffic Enforcement**