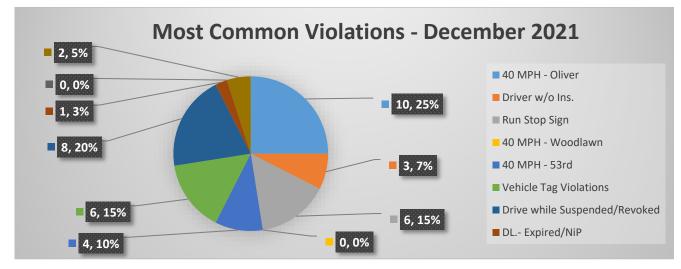

#### **Traffic Enforcement:**

The Bel Aire Police Department recognizes the importance of enforcing traffic laws to help make streets safer for motorists and pedestrians. Enforcing speed zones and other traffic laws helps reduce factors associated with traffic crashes that cause personal injury as well as property damage.

#### **Traffic Enforcement**