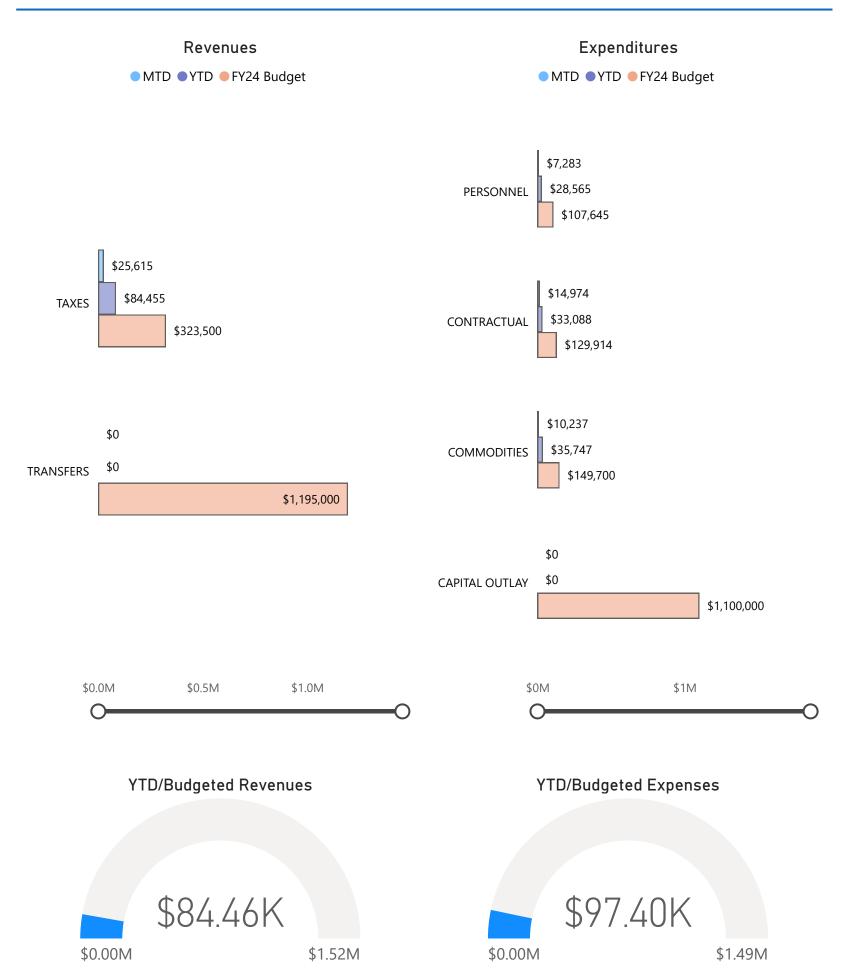

# March - 2024 Monthly Finance Report - Special Streets and Highway Fund

\$0.00M

\$3.79M

\$658.83K

\$0.00M

\$4.36M

| FUND                  | YTD         | FY24 Budget  |
|-----------------------|-------------|--------------|
| BOND & INTEREST       | \$11,656    | \$3,736,830  |
| INTEREST              | \$11,656    | \$1,321,830  |
| PRINCIPAL             | \$0         | \$2,415,000  |
| GENERAL               | \$1,242,762 | \$9,004,569  |
| CAPITAL OUTLAY        | \$3,601     | \$230,000    |
| COMMODITIES           | \$106,487   | \$525,250    |
| CONTRACTUAL           | \$165,031   | \$698,178    |
| PERSONNEL             | \$967,642   | \$3,786,067  |
| TRANSFERS             | \$0         | \$3,765,074  |
| LAND BANK             | \$0         | \$5,000      |
| CONTRACTUAL           | \$0         | \$0          |
| SPECIAL ASSESSMENTS   | \$0         | \$5,000      |
| SEWER                 | \$542,188   | \$4,710,823  |
| CAPITAL OUTLAY        | \$0         | \$0          |
| COMMODITIES           | \$38,144    | \$441,700    |
| CONTRACTUAL           | \$357,926   | \$1,693,781  |
| DEBT SERVICE          | \$15,845    | \$31,689     |
| PERSONNEL             | \$130,272   | \$449,664    |
| TRANSFERS             | \$0         | \$2,093,989  |
| SOLID WASTE           | \$134,424   | \$835,000    |
| ADMIN FEES            | \$0         | \$35,000     |
| CONTRACTUAL           | \$134,424   | \$600,000    |
| TRANSFER OUT          | \$0         | \$200,000    |
| SPECIAL STREETS & HWY | \$97,400    | \$1,487,259  |
| CAPITAL OUTLAY        | \$0         | \$1,100,000  |
| COMMODITIES           | \$35,747    | \$149,700    |
| CONTRACTUAL           | \$33,088    | \$129,914    |
| PERSONNEL             | \$28,565    | \$107,645    |
| STORMWATER            | \$7,860     | \$106,491    |
| CAPITAL OUTLAY        | \$7,800     | \$101,491    |
| CONTRACTUAL           | \$60        | \$5,000      |
| TRANSFER OUT          | \$0         | \$0          |
| WATER                 | \$658,835   | \$4,356,812  |
| CAPITAL OUTLAY        | \$8,064     | \$0          |
| COMMODITIES           | \$486,416   | \$2,647,947  |
| CONTRACTUAL           | \$64,311    | \$400,830    |
| DEBT SERVICE          | \$25,857    | \$51,715     |
| PERSONNEL             | \$74,185    | \$425,179    |
| TRANSFERS             | \$0         | \$831,141    |
| Total                 | \$2,695,124 | \$24,242,784 |