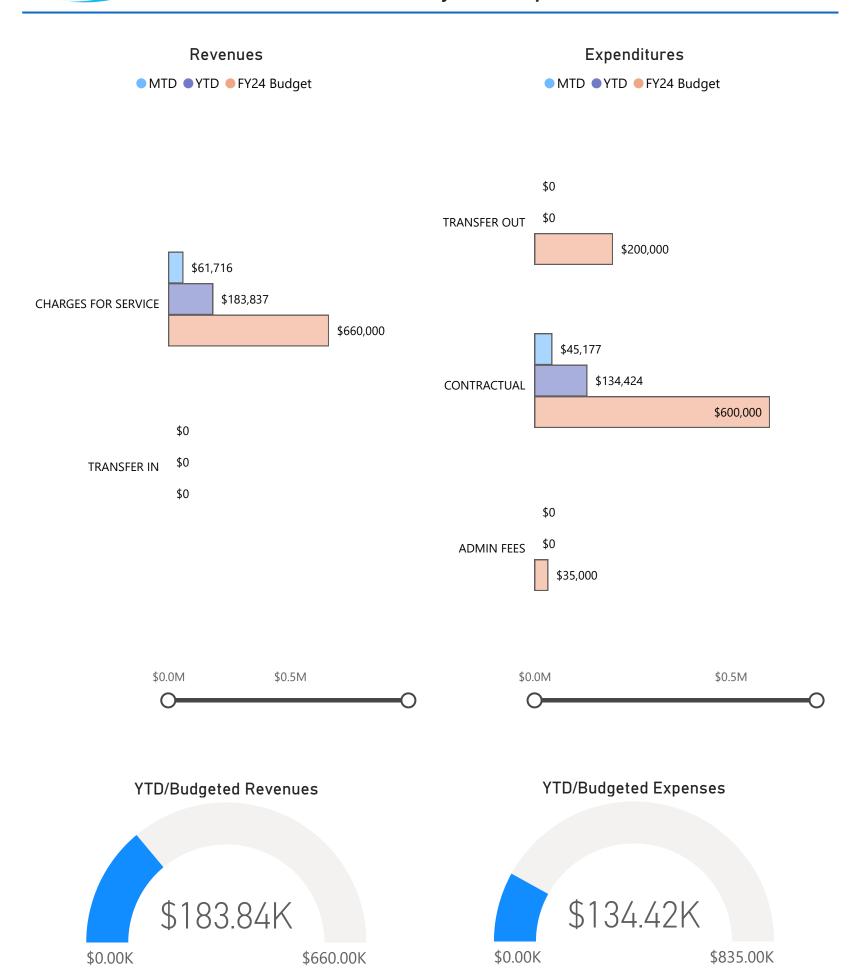

# March - 2024 Monthly Finance Report - Solid Waste Fund

| FUND                  | YTD         | FY24 Budget  |
|-----------------------|-------------|--------------|
| BOND & INTEREST       | \$1,439,050 | \$3,662,226  |
| DELINQUENT SPECIALS   | \$115,981   | \$50,000     |
| INTEREST EARNINGS     | \$2,657     | \$20,000     |
| SPECIAL ASSESSMENTS   | \$1,320,412 | \$2,293,475  |
| TRANSFERS IN          | \$0         | \$1,298,751  |
| GENERAL               | \$3,522,573 | \$8,805,313  |
| FINES & FEES          | \$45,842    | \$155,800    |
| FRANCHISE FEES        | \$165,630   | \$924,699    |
| GRANTS                | \$58,145    | \$71,232     |
| MISC.                 | \$34,978    | \$127,000    |
| PERMITS & LICENSES    | \$97,370    | \$624,334    |
| POOL                  | \$0         | \$37,500     |
| RECREATION            | \$35,694    | \$77,000     |
| TAXES                 | \$3,084,915 | \$6,787,748  |
| LAND BANK             | \$71,276    | \$125,000    |
| COMMERCIAL LOT SALES  | \$0         | \$0          |
| INTEREST EARNINGS     | \$71,276    | \$125,000    |
| MISC.                 | \$0         | \$0          |
| RESIDENTIAL LOT SALES | \$0         | \$0          |
| TRANSFER IN           | \$0         | \$0          |
| SEWER                 | \$870,203   | \$3,124,688  |
| CHARGES FOR SERVICE   | \$870,203   | \$3,124,688  |
| SOLID WASTE           | \$183,837   | \$660,000    |
| CHARGES FOR SERVICE   | \$183,837   | \$660,000    |
| TRANSFER IN           | \$0         | \$0          |
| SPECIAL STREETS & HWY | \$84,455    | \$1,518,500  |
| TAXES                 | \$84,455    | \$323,500    |
| TRANSFERS             | \$0         | \$1,195,000  |
| STORMWATER            | \$30,334    | \$97,000     |
| COMMERCIAL FEE        | \$3,120     | \$11,500     |
| INTEREST EARNINGS     | \$4,082     | \$0          |
| LATE FEES             | \$199       | \$500        |
| RESIDENTIAL FEE       | \$22,934    | \$85,000     |
| TRANSFER IN           | \$0         | \$0          |
| WATER                 | \$774,835   | \$3,792,777  |
| CHARGES FOR SERVICE   | \$774,835   | \$3,792,777  |
| Total                 | \$6,976,564 | \$21,785,504 |

| FUND                  | YTD         | FY24 Budget  |
|-----------------------|-------------|--------------|
| BOND & INTEREST       | \$11,656    | \$3,736,830  |
| INTEREST              | \$11,656    | \$1,321,830  |
| PRINCIPAL             | \$0         | \$2,415,000  |
| GENERAL               | \$1,242,762 | \$9,004,569  |
| CAPITAL OUTLAY        | \$3,601     | \$230,000    |
| COMMODITIES           | \$106,487   | \$525,250    |
| CONTRACTUAL           | \$165,031   | \$698,178    |
| PERSONNEL             | \$967,642   | \$3,786,067  |
| TRANSFERS             | \$0         | \$3,765,074  |
| LAND BANK             | \$0         | \$5,000      |
| CONTRACTUAL           | \$0         | \$0          |
| SPECIAL ASSESSMENTS   | \$0         | \$5,000      |
| SEWER                 | \$542,188   | \$4,710,823  |
| CAPITAL OUTLAY        | \$0         | \$0          |
| COMMODITIES           | \$38,144    | \$441,700    |
| CONTRACTUAL           | \$357,926   | \$1,693,781  |
| DEBT SERVICE          | \$15,845    | \$31,689     |
| PERSONNEL             | \$130,272   | \$449,664    |
| TRANSFERS             | \$0         | \$2,093,989  |
| SOLID WASTE           | \$134,424   | \$835,000    |
| ADMIN FEES            | \$0         | \$35,000     |
| CONTRACTUAL           | \$134,424   | \$600,000    |
| TRANSFER OUT          | \$0         | \$200,000    |
| SPECIAL STREETS & HWY | \$97,400    | \$1,487,259  |
| CAPITAL OUTLAY        | \$0         | \$1,100,000  |
| COMMODITIES           | \$35,747    | \$149,700    |
| CONTRACTUAL           | \$33,088    | \$129,914    |
| PERSONNEL             | \$28,565    | \$107,645    |
| STORMWATER            | \$7,860     | \$106,491    |
| CAPITAL OUTLAY        | \$7,800     | \$101,491    |
| CONTRACTUAL           | \$60        | \$5,000      |
| TRANSFER OUT          | \$0         | \$0          |
| WATER                 | \$658,835   | \$4,356,812  |
| CAPITAL OUTLAY        | \$8,064     | \$0          |
| COMMODITIES           | \$486,416   | \$2,647,947  |
| CONTRACTUAL           | \$64,311    | \$400,830    |
| DEBT SERVICE          | \$25,857    | \$51,715     |
| PERSONNEL             | \$74,185    | \$425,179    |
| TRANSFERS             | \$0         | \$831,141    |
| Total                 | \$2,695,124 | \$24,242,784 |