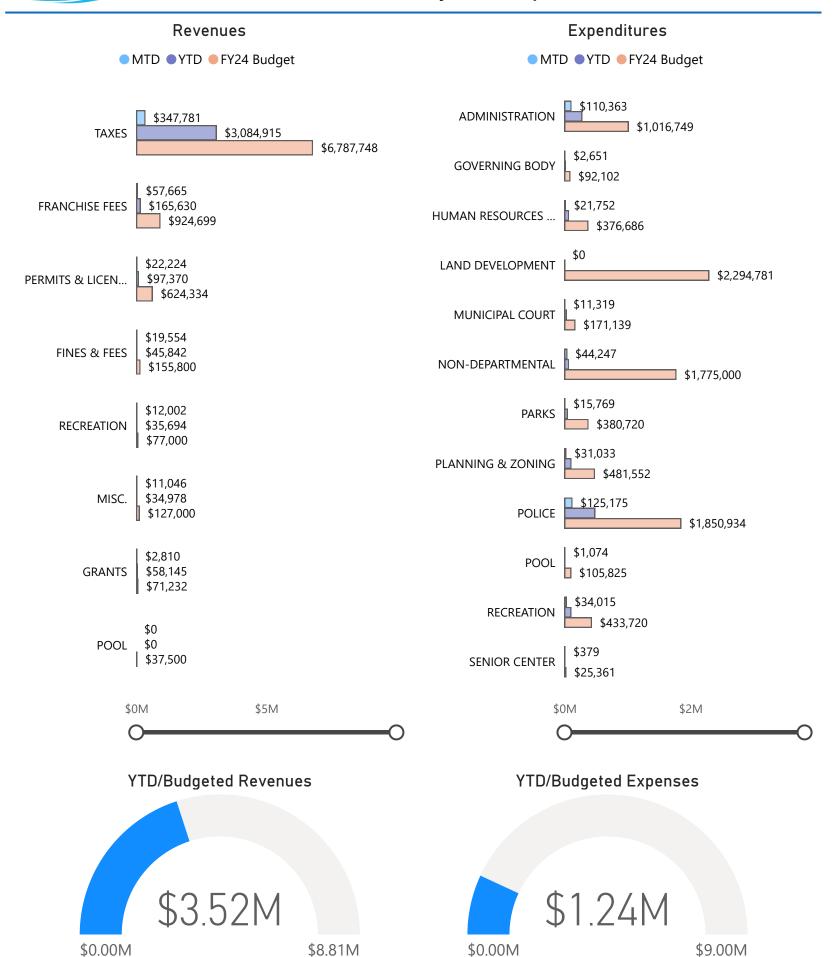

## March - 2024 Monthly Finance Report - General Fund

# March - 2024 Monthly Finance Report - Solid Waste Fund

| FUND                  | YTD         | FY24 Budget  |
|-----------------------|-------------|--------------|
| BOND & INTEREST       | \$1,439,050 | \$3,662,226  |
| DELINQUENT SPECIALS   | \$115,981   | \$50,000     |
| INTEREST EARNINGS     | \$2,657     | \$20,000     |
| SPECIAL ASSESSMENTS   | \$1,320,412 | \$2,293,475  |
| TRANSFERS IN          | \$0         | \$1,298,751  |
| GENERAL               | \$3,522,573 | \$8,805,313  |
| FINES & FEES          | \$45,842    | \$155,800    |
| FRANCHISE FEES        | \$165,630   | \$924,699    |
| GRANTS                | \$58,145    | \$71,232     |
| MISC.                 | \$34,978    | \$127,000    |
| PERMITS & LICENSES    | \$97,370    | \$624,334    |
| POOL                  | \$0         | \$37,500     |
| RECREATION            | \$35,694    | \$77,000     |
| TAXES                 | \$3,084,915 | \$6,787,748  |
| LAND BANK             | \$71,276    | \$125,000    |
| COMMERCIAL LOT SALES  | \$0         | \$0          |
| INTEREST EARNINGS     | \$71,276    | \$125,000    |
| MISC.                 | \$0         | \$0          |
| RESIDENTIAL LOT SALES | \$0         | \$0          |
| TRANSFER IN           | \$0         | \$0          |
| SEWER                 | \$870,203   | \$3,124,688  |
| CHARGES FOR SERVICE   | \$870,203   | \$3,124,688  |
| SOLID WASTE           | \$183,837   | \$660,000    |
| CHARGES FOR SERVICE   | \$183,837   | \$660,000    |
| TRANSFER IN           | \$0         | \$0          |
| SPECIAL STREETS & HWY | \$84,455    | \$1,518,500  |
| TAXES                 | \$84,455    | \$323,500    |
| TRANSFERS             | \$0         | \$1,195,000  |
| STORMWATER            | \$30,334    | \$97,000     |
| COMMERCIAL FEE        | \$3,120     | \$11,500     |
| INTEREST EARNINGS     | \$4,082     | \$0          |
| LATE FEES             | \$199       | \$500        |
| RESIDENTIAL FEE       | \$22,934    | \$85,000     |
| TRANSFER IN           | \$0         | \$0          |
| WATER                 | \$774,835   | \$3,792,777  |
| CHARGES FOR SERVICE   | \$774,835   | \$3,792,777  |
| Total                 | \$6,976,564 | \$21,785,504 |

| FUND                  | YTD         | FY24 Budget  |
|-----------------------|-------------|--------------|
| BOND & INTEREST       | \$11,656    | \$3,736,830  |
| INTEREST              | \$11,656    | \$1,321,830  |
| PRINCIPAL             | \$0         | \$2,415,000  |
| GENERAL               | \$1,242,762 | \$9,004,569  |
| CAPITAL OUTLAY        | \$3,601     | \$230,000    |
| COMMODITIES           | \$106,487   | \$525,250    |
| CONTRACTUAL           | \$165,031   | \$698,178    |
| PERSONNEL             | \$967,642   | \$3,786,067  |
| TRANSFERS             | \$0         | \$3,765,074  |
| LAND BANK             | \$0         | \$5,000      |
| CONTRACTUAL           | \$0         | \$0          |
| SPECIAL ASSESSMENTS   | \$0         | \$5,000      |
| SEWER                 | \$542,188   | \$4,710,823  |
| CAPITAL OUTLAY        | \$0         | \$0          |
| COMMODITIES           | \$38,144    | \$441,700    |
| CONTRACTUAL           | \$357,926   | \$1,693,781  |
| DEBT SERVICE          | \$15,845    | \$31,689     |
| PERSONNEL             | \$130,272   | \$449,664    |
| TRANSFERS             | \$0         | \$2,093,989  |
| SOLID WASTE           | \$134,424   | \$835,000    |
| ADMIN FEES            | \$0         | \$35,000     |
| CONTRACTUAL           | \$134,424   | \$600,000    |
| TRANSFER OUT          | \$0         | \$200,000    |
| SPECIAL STREETS & HWY | \$97,400    | \$1,487,259  |
| CAPITAL OUTLAY        | \$0         | \$1,100,000  |
| COMMODITIES           | \$35,747    | \$149,700    |
| CONTRACTUAL           | \$33,088    | \$129,914    |
| PERSONNEL             | \$28,565    | \$107,645    |
| STORMWATER            | \$7,860     | \$106,491    |
| CAPITAL OUTLAY        | \$7,800     | \$101,491    |
| CONTRACTUAL           | \$60        | \$5,000      |
| TRANSFER OUT          | \$0         | \$0          |
| WATER                 | \$658,835   | \$4,356,812  |
| CAPITAL OUTLAY        | \$8,064     | \$0          |
| COMMODITIES           | \$486,416   | \$2,647,947  |
| CONTRACTUAL           | \$64,311    | \$400,830    |
| DEBT SERVICE          | \$25,857    | \$51,715     |
| PERSONNEL             | \$74,185    | \$425,179    |
| TRANSFERS             | \$0         | \$831,141    |
| Total                 | \$2,695,124 | \$24,242,784 |