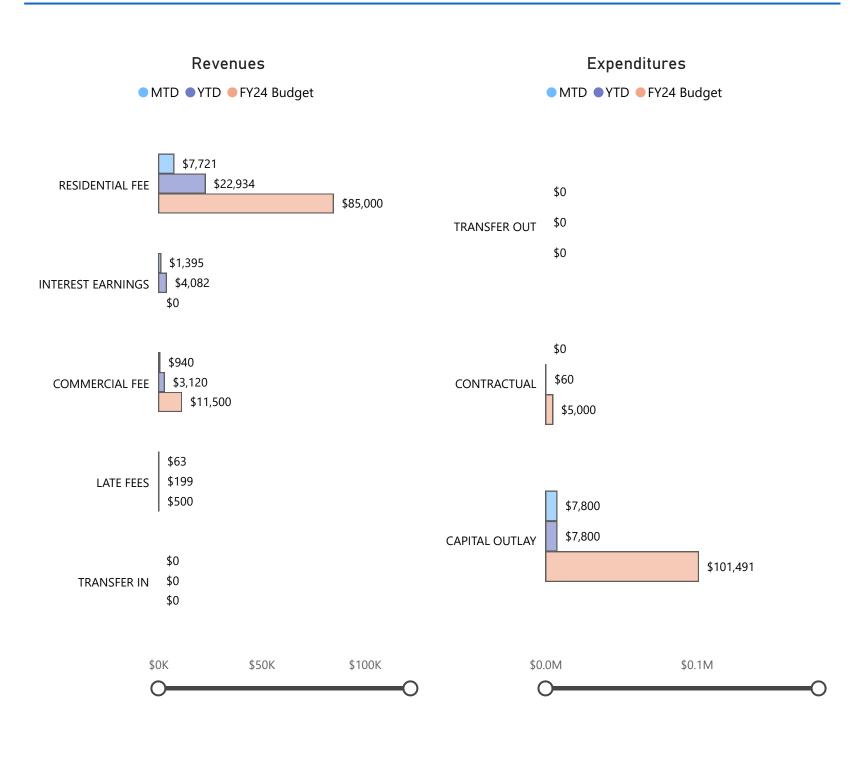

# March - 2024 Monthly Finance Report - Solid Waste Fund

| FUND                  | YTD         | FY24 Budget  |
|-----------------------|-------------|--------------|
| BOND & INTEREST       | \$1,439,050 | \$3,662,226  |
| DELINQUENT SPECIALS   | \$115,981   | \$50,000     |
| INTEREST EARNINGS     | \$2,657     | \$20,000     |
| SPECIAL ASSESSMENTS   | \$1,320,412 | \$2,293,475  |
| TRANSFERS IN          | \$0         | \$1,298,751  |
| GENERAL               | \$3,522,573 | \$8,805,313  |
| FINES & FEES          | \$45,842    | \$155,800    |
| FRANCHISE FEES        | \$165,630   | \$924,699    |
| GRANTS                | \$58,145    | \$71,232     |
| MISC.                 | \$34,978    | \$127,000    |
| PERMITS & LICENSES    | \$97,370    | \$624,334    |
| POOL                  | \$0         | \$37,500     |
| RECREATION            | \$35,694    | \$77,000     |
| TAXES                 | \$3,084,915 | \$6,787,748  |
| LAND BANK             | \$71,276    | \$125,000    |
| COMMERCIAL LOT SALES  | \$0         | \$0          |
| INTEREST EARNINGS     | \$71,276    | \$125,000    |
| MISC.                 | \$0         | \$0          |
| RESIDENTIAL LOT SALES | \$0         | \$0          |
| TRANSFER IN           | \$0         | \$0          |
| SEWER                 | \$870,203   | \$3,124,688  |
| CHARGES FOR SERVICE   | \$870,203   | \$3,124,688  |
| SOLID WASTE           | \$183,837   | \$660,000    |
| CHARGES FOR SERVICE   | \$183,837   | \$660,000    |
| TRANSFER IN           | \$0         | \$0          |
| SPECIAL STREETS & HWY | \$84,455    | \$1,518,500  |
| TAXES                 | \$84,455    | \$323,500    |
| TRANSFERS             | \$0         | \$1,195,000  |
| STORMWATER            | \$30,334    | \$97,000     |
| COMMERCIAL FEE        | \$3,120     | \$11,500     |
| INTEREST EARNINGS     | \$4,082     | \$0          |
| LATE FEES             | \$199       | \$500        |
| RESIDENTIAL FEE       | \$22,934    | \$85,000     |
| TRANSFER IN           | \$0         | \$0          |
| WATER                 | \$774,835   | \$3,792,777  |
| CHARGES FOR SERVICE   | \$774,835   | \$3,792,777  |
| Total                 | \$6,976,564 | \$21,785,504 |

| FUND                  | YTD         | FY24 Budget  |
|-----------------------|-------------|--------------|
| BOND & INTEREST       | \$11,656    | \$3,736,830  |
| INTEREST              | \$11,656    | \$1,321,830  |
| PRINCIPAL             | \$0         | \$2,415,000  |
| GENERAL               | \$1,242,762 | \$9,004,569  |
| CAPITAL OUTLAY        | \$3,601     | \$230,000    |
| COMMODITIES           | \$106,487   | \$525,250    |
| CONTRACTUAL           | \$165,031   | \$698,178    |
| PERSONNEL             | \$967,642   | \$3,786,067  |
| TRANSFERS             | \$0         | \$3,765,074  |
| LAND BANK             | \$0         | \$5,000      |
| CONTRACTUAL           | \$0         | \$0          |
| SPECIAL ASSESSMENTS   | \$0         | \$5,000      |
| SEWER                 | \$542,188   | \$4,710,823  |
| CAPITAL OUTLAY        | \$0         | \$0          |
| COMMODITIES           | \$38,144    | \$441,700    |
| CONTRACTUAL           | \$357,926   | \$1,693,781  |
| DEBT SERVICE          | \$15,845    | \$31,689     |
| PERSONNEL             | \$130,272   | \$449,664    |
| TRANSFERS             | \$0         | \$2,093,989  |
| SOLID WASTE           | \$134,424   | \$835,000    |
| ADMIN FEES            | \$0         | \$35,000     |
| CONTRACTUAL           | \$134,424   | \$600,000    |
| TRANSFER OUT          | \$0         | \$200,000    |
| SPECIAL STREETS & HWY | \$97,400    | \$1,487,259  |
| CAPITAL OUTLAY        | \$0         | \$1,100,000  |
| COMMODITIES           | \$35,747    | \$149,700    |
| CONTRACTUAL           | \$33,088    | \$129,914    |
| PERSONNEL             | \$28,565    | \$107,645    |
| STORMWATER            | \$7,860     | \$106,491    |
| CAPITAL OUTLAY        | \$7,800     | \$101,491    |
| CONTRACTUAL           | \$60        | \$5,000      |
| TRANSFER OUT          | \$0         | \$0          |
| WATER                 | \$658,835   | \$4,356,812  |
| CAPITAL OUTLAY        | \$8,064     | \$0          |
| COMMODITIES           | \$486,416   | \$2,647,947  |
| CONTRACTUAL           | \$64,311    | \$400,830    |
| DEBT SERVICE          | \$25,857    | \$51,715     |
| PERSONNEL             | \$74,185    | \$425,179    |
| TRANSFERS             | \$0         | \$831,141    |
| Total                 | \$2,695,124 | \$24,242,784 |