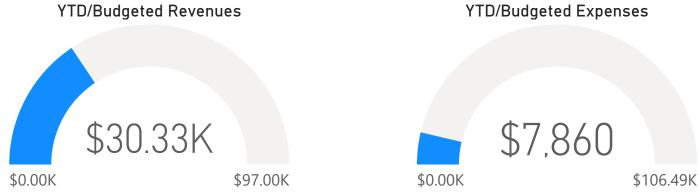

# March - 2024 Monthly Finance Report - Solid Waste Fund

| FUND                  | YTD         | FY24 Budget  |
|-----------------------|-------------|--------------|
| BOND & INTEREST       | \$1,439,050 | \$3,662,226  |
| DELINQUENT SPECIALS   | \$115,981   | \$50,000     |
| INTEREST EARNINGS     | \$2,657     | \$20,000     |
| SPECIAL ASSESSMENTS   | \$1,320,412 | \$2,293,475  |
| TRANSFERS IN          | \$0         | \$1,298,751  |
| GENERAL               | \$3,522,573 | \$8,805,313  |
| FINES & FEES          | \$45,842    | \$155,800    |
| FRANCHISE FEES        | \$165,630   | \$924,699    |
| GRANTS                | \$58,145    | \$71,232     |
| MISC.                 | \$34,978    | \$127,000    |
| PERMITS & LICENSES    | \$97,370    | \$624,334    |
| POOL                  | \$0         | \$37,500     |
| RECREATION            | \$35,694    | \$77,000     |
| TAXES                 | \$3,084,915 | \$6,787,748  |
| LAND BANK             | \$71,276    | \$125,000    |
| COMMERCIAL LOT SALES  | \$0         | \$0          |
| INTEREST EARNINGS     | \$71,276    | \$125,000    |
| MISC.                 | \$0         | \$0          |
| RESIDENTIAL LOT SALES | \$0         | \$0          |
| TRANSFER IN           | \$0         | \$0          |
| SEWER                 | \$870,203   | \$3,124,688  |
| CHARGES FOR SERVICE   | \$870,203   | \$3,124,688  |
| SOLID WASTE           | \$183,837   | \$660,000    |
| CHARGES FOR SERVICE   | \$183,837   | \$660,000    |
| TRANSFER IN           | \$0         | \$0          |
| SPECIAL STREETS & HWY | \$84,455    | \$1,518,500  |
| TAXES                 | \$84,455    | \$323,500    |
| TRANSFERS             | \$0         | \$1,195,000  |
| STORMWATER            | \$30,334    | \$97,000     |
| COMMERCIAL FEE        | \$3,120     | \$11,500     |
| INTEREST EARNINGS     | \$4,082     | \$0          |
| LATE FEES             | \$199       | \$500        |
| RESIDENTIAL FEE       | \$22,934    | \$85,000     |
| TRANSFER IN           | \$0         | \$0          |
| WATER                 | \$774,835   | \$3,792,777  |
| CHARGES FOR SERVICE   | \$774,835   | \$3,792,777  |
| Total                 | \$6,976,564 | \$21,785,504 |

| FUND                  | YTD         | FY24 Budget  |
|-----------------------|-------------|--------------|
| BOND & INTEREST       | \$11,656    | \$3,736,830  |
| INTEREST              | \$11,656    | \$1,321,830  |
| PRINCIPAL             | \$0         | \$2,415,000  |
| GENERAL               | \$1,242,762 | \$9,004,569  |
| CAPITAL OUTLAY        | \$3,601     | \$230,000    |
| COMMODITIES           | \$106,487   | \$525,250    |
| CONTRACTUAL           | \$165,031   | \$698,178    |
| PERSONNEL             | \$967,642   | \$3,786,067  |
| TRANSFERS             | \$0         | \$3,765,074  |
| LAND BANK             | \$0         | \$5,000      |
| CONTRACTUAL           | \$0         | \$0          |
| SPECIAL ASSESSMENTS   | \$0         | \$5,000      |
| SEWER                 | \$542,188   | \$4,710,823  |
| CAPITAL OUTLAY        | \$0         | \$0          |
| COMMODITIES           | \$38,144    | \$441,700    |
| CONTRACTUAL           | \$357,926   | \$1,693,781  |
| DEBT SERVICE          | \$15,845    | \$31,689     |
| PERSONNEL             | \$130,272   | \$449,664    |
| TRANSFERS             | \$0         | \$2,093,989  |
| SOLID WASTE           | \$134,424   | \$835,000    |
| ADMIN FEES            | \$0         | \$35,000     |
| CONTRACTUAL           | \$134,424   | \$600,000    |
| TRANSFER OUT          | \$0         | \$200,000    |
| SPECIAL STREETS & HWY | \$97,400    | \$1,487,259  |
| CAPITAL OUTLAY        | \$0         | \$1,100,000  |
| COMMODITIES           | \$35,747    | \$149,700    |
| CONTRACTUAL           | \$33,088    | \$129,914    |
| PERSONNEL             | \$28,565    | \$107,645    |
| STORMWATER            | \$7,860     | \$106,491    |
| CAPITAL OUTLAY        | \$7,800     | \$101,491    |
| CONTRACTUAL           | \$60        | \$5,000      |
| TRANSFER OUT          | \$0         | \$0          |
| WATER                 | \$658,835   | \$4,356,812  |
| CAPITAL OUTLAY        | \$8,064     | \$0          |
| COMMODITIES           | \$486,416   | \$2,647,947  |
| CONTRACTUAL           | \$64,311    | \$400,830    |
| DEBT SERVICE          | \$25,857    | \$51,715     |
| PERSONNEL             | \$74,185    | \$425,179    |
| TRANSFERS             | \$0         | \$831,141    |
| Total                 | \$2,695,124 | \$24,242,784 |