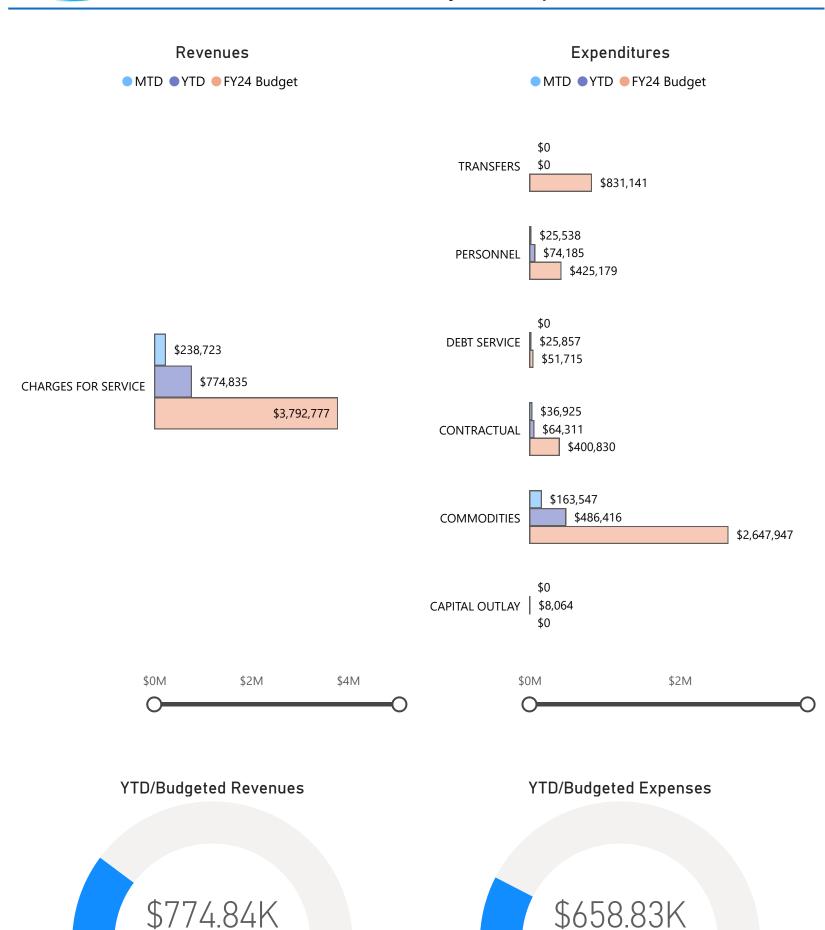

# March - 2024 Monthly Finance Report - Sewer Fund

# March - 2024 Monthly Finance Report - Solid Waste Fund

| FUND                  | YTD         | FY24 Budget  |
|-----------------------|-------------|--------------|
| BOND & INTEREST       | \$1,439,050 | \$3,662,226  |
| DELINQUENT SPECIALS   | \$115,981   | \$50,000     |
| INTEREST EARNINGS     | \$2,657     | \$20,000     |
| SPECIAL ASSESSMENTS   | \$1,320,412 | \$2,293,475  |
| TRANSFERS IN          | \$0         | \$1,298,751  |
| GENERAL               | \$3,522,573 | \$8,805,313  |
| FINES & FEES          | \$45,842    | \$155,800    |
| FRANCHISE FEES        | \$165,630   | \$924,699    |
| GRANTS                | \$58,145    | \$71,232     |
| MISC.                 | \$34,978    | \$127,000    |
| PERMITS & LICENSES    | \$97,370    | \$624,334    |
| POOL                  | \$0         | \$37,500     |
| RECREATION            | \$35,694    | \$77,000     |
| TAXES                 | \$3,084,915 | \$6,787,748  |
| LAND BANK             | \$71,276    | \$125,000    |
| COMMERCIAL LOT SALES  | \$0         | \$0          |
| INTEREST EARNINGS     | \$71,276    | \$125,000    |
| MISC.                 | \$0         | \$0          |
| RESIDENTIAL LOT SALES | \$0         | \$0          |
| TRANSFER IN           | \$0         | \$0          |
| SEWER                 | \$870,203   | \$3,124,688  |
| CHARGES FOR SERVICE   | \$870,203   | \$3,124,688  |
| SOLID WASTE           | \$183,837   | \$660,000    |
| CHARGES FOR SERVICE   | \$183,837   | \$660,000    |
| TRANSFER IN           | \$0         | \$0          |
| SPECIAL STREETS & HWY | \$84,455    | \$1,518,500  |
| TAXES                 | \$84,455    | \$323,500    |
| TRANSFERS             | \$0         | \$1,195,000  |
| STORMWATER            | \$30,334    | \$97,000     |
| COMMERCIAL FEE        | \$3,120     | \$11,500     |
| INTEREST EARNINGS     | \$4,082     | \$0          |
| LATE FEES             | \$199       | \$500        |
| RESIDENTIAL FEE       | \$22,934    | \$85,000     |
| TRANSFER IN           | \$0         | \$0          |
| WATER                 | \$774,835   | \$3,792,777  |
| CHARGES FOR SERVICE   | \$774,835   | \$3,792,777  |
| Total                 | \$6,976,564 | \$21,785,504 |

| FUND                  | YTD         | FY24 Budget  |
|-----------------------|-------------|--------------|
| BOND & INTEREST       | \$11,656    | \$3,736,830  |
| INTEREST              | \$11,656    | \$1,321,830  |
| PRINCIPAL             | \$0         | \$2,415,000  |
| GENERAL               | \$1,242,762 | \$9,004,569  |
| CAPITAL OUTLAY        | \$3,601     | \$230,000    |
| COMMODITIES           | \$106,487   | \$525,250    |
| CONTRACTUAL           | \$165,031   | \$698,178    |
| PERSONNEL             | \$967,642   | \$3,786,067  |
| TRANSFERS             | \$0         | \$3,765,074  |
| LAND BANK             | \$0         | \$5,000      |
| CONTRACTUAL           | \$0         | \$0          |
| SPECIAL ASSESSMENTS   | \$0         | \$5,000      |
| SEWER                 | \$542,188   | \$4,710,823  |
| CAPITAL OUTLAY        | \$0         | \$0          |
| COMMODITIES           | \$38,144    | \$441,700    |
| CONTRACTUAL           | \$357,926   | \$1,693,781  |
| DEBT SERVICE          | \$15,845    | \$31,689     |
| PERSONNEL             | \$130,272   | \$449,664    |
| TRANSFERS             | \$0         | \$2,093,989  |
| SOLID WASTE           | \$134,424   | \$835,000    |
| ADMIN FEES            | \$0         | \$35,000     |
| CONTRACTUAL           | \$134,424   | \$600,000    |
| TRANSFER OUT          | \$0         | \$200,000    |
| SPECIAL STREETS & HWY | \$97,400    | \$1,487,259  |
| CAPITAL OUTLAY        | \$0         | \$1,100,000  |
| COMMODITIES           | \$35,747    | \$149,700    |
| CONTRACTUAL           | \$33,088    | \$129,914    |
| PERSONNEL             | \$28,565    | \$107,645    |
| STORMWATER            | \$7,860     | \$106,491    |
| CAPITAL OUTLAY        | \$7,800     | \$101,491    |
| CONTRACTUAL           | \$60        | \$5,000      |
| TRANSFER OUT          | \$0         | \$0          |
| WATER                 | \$658,835   | \$4,356,812  |
| CAPITAL OUTLAY        | \$8,064     | \$0          |
| COMMODITIES           | \$486,416   | \$2,647,947  |
| CONTRACTUAL           | \$64,311    | \$400,830    |
| DEBT SERVICE          | \$25,857    | \$51,715     |
| PERSONNEL             | \$74,185    | \$425,179    |
| TRANSFERS             | \$0         | \$831,141    |
| Total                 | \$2,695,124 | \$24,242,784 |