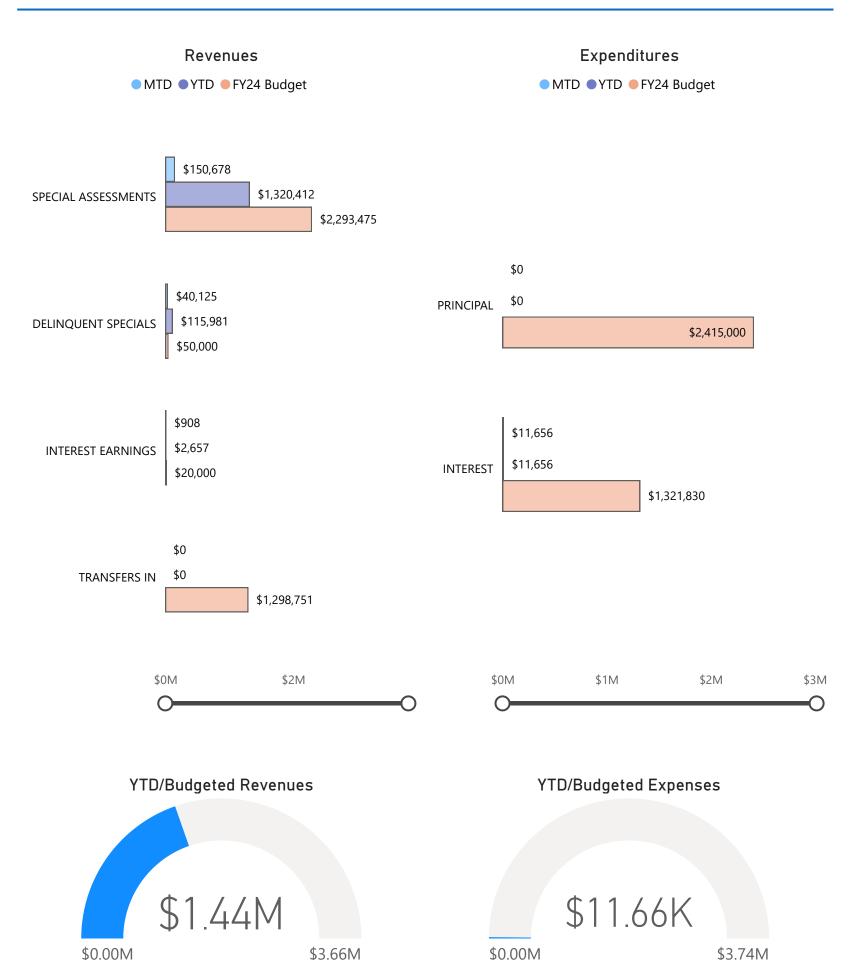

# March - 2024 Monthly Finance Report - Bond and Interest Fund

# March - 2024 Monthly Finance Report - Solid Waste Fund

| FUND                  | YTD         | FY24 Budget  |
|-----------------------|-------------|--------------|
| BOND & INTEREST       | \$1,439,050 | \$3,662,226  |
| DELINQUENT SPECIALS   | \$115,981   | \$50,000     |
| INTEREST EARNINGS     | \$2,657     | \$20,000     |
| SPECIAL ASSESSMENTS   | \$1,320,412 | \$2,293,475  |
| TRANSFERS IN          | \$0         | \$1,298,751  |
| GENERAL               | \$3,522,573 | \$8,805,313  |
| FINES & FEES          | \$45,842    | \$155,800    |
| FRANCHISE FEES        | \$165,630   | \$924,699    |
| GRANTS                | \$58,145    | \$71,232     |
| MISC.                 | \$34,978    | \$127,000    |
| PERMITS & LICENSES    | \$97,370    | \$624,334    |
| POOL                  | \$0         | \$37,500     |
| RECREATION            | \$35,694    | \$77,000     |
| TAXES                 | \$3,084,915 | \$6,787,748  |
| LAND BANK             | \$71,276    | \$125,000    |
| COMMERCIAL LOT SALES  | \$0         | \$0          |
| INTEREST EARNINGS     | \$71,276    | \$125,000    |
| MISC.                 | \$0         | \$0          |
| RESIDENTIAL LOT SALES | \$0         | \$0          |
| TRANSFER IN           | \$0         | \$0          |
| SEWER                 | \$870,203   | \$3,124,688  |
| CHARGES FOR SERVICE   | \$870,203   | \$3,124,688  |
| SOLID WASTE           | \$183,837   | \$660,000    |
| CHARGES FOR SERVICE   | \$183,837   | \$660,000    |
| TRANSFER IN           | \$0         | \$0          |
| SPECIAL STREETS & HWY | \$84,455    | \$1,518,500  |
| TAXES                 | \$84,455    | \$323,500    |
| TRANSFERS             | \$0         | \$1,195,000  |
| STORMWATER            | \$30,334    | \$97,000     |
| COMMERCIAL FEE        | \$3,120     | \$11,500     |
| INTEREST EARNINGS     | \$4,082     | \$0          |
| LATE FEES             | \$199       | \$500        |
| RESIDENTIAL FEE       | \$22,934    | \$85,000     |
| TRANSFER IN           | \$0         | \$0          |
| WATER                 | \$774,835   | \$3,792,777  |
| CHARGES FOR SERVICE   | \$774,835   | \$3,792,777  |
| Total                 | \$6,976,564 | \$21,785,504 |

| FUND                  | YTD         | FY24 Budget  |
|-----------------------|-------------|--------------|
| BOND & INTEREST       | \$11,656    | \$3,736,830  |
| INTEREST              | \$11,656    | \$1,321,830  |
| PRINCIPAL             | \$0         | \$2,415,000  |
| GENERAL               | \$1,242,762 | \$9,004,569  |
| CAPITAL OUTLAY        | \$3,601     | \$230,000    |
| COMMODITIES           | \$106,487   | \$525,250    |
| CONTRACTUAL           | \$165,031   | \$698,178    |
| PERSONNEL             | \$967,642   | \$3,786,067  |
| TRANSFERS             | \$0         | \$3,765,074  |
| LAND BANK             | \$0         | \$5,000      |
| CONTRACTUAL           | \$0         | \$0          |
| SPECIAL ASSESSMENTS   | \$0         | \$5,000      |
| SEWER                 | \$542,188   | \$4,710,823  |
| CAPITAL OUTLAY        | \$0         | \$0          |
| COMMODITIES           | \$38,144    | \$441,700    |
| CONTRACTUAL           | \$357,926   | \$1,693,781  |
| DEBT SERVICE          | \$15,845    | \$31,689     |
| PERSONNEL             | \$130,272   | \$449,664    |
| TRANSFERS             | \$0         | \$2,093,989  |
| SOLID WASTE           | \$134,424   | \$835,000    |
| ADMIN FEES            | \$0         | \$35,000     |
| CONTRACTUAL           | \$134,424   | \$600,000    |
| TRANSFER OUT          | \$0         | \$200,000    |
| SPECIAL STREETS & HWY | \$97,400    | \$1,487,259  |
| CAPITAL OUTLAY        | \$0         | \$1,100,000  |
| COMMODITIES           | \$35,747    | \$149,700    |
| CONTRACTUAL           | \$33,088    | \$129,914    |
| PERSONNEL             | \$28,565    | \$107,645    |
| STORMWATER            | \$7,860     | \$106,491    |
| CAPITAL OUTLAY        | \$7,800     | \$101,491    |
| CONTRACTUAL           | \$60        | \$5,000      |
| TRANSFER OUT          | \$0         | \$0          |
| WATER                 | \$658,835   | \$4,356,812  |
| CAPITAL OUTLAY        | \$8,064     | \$0          |
| COMMODITIES           | \$486,416   | \$2,647,947  |
| CONTRACTUAL           | \$64,311    | \$400,830    |
| DEBT SERVICE          | \$25,857    | \$51,715     |
| PERSONNEL             | \$74,185    | \$425,179    |
| TRANSFERS             | \$0         | \$831,141    |
| Total                 | \$2,695,124 | \$24,242,784 |