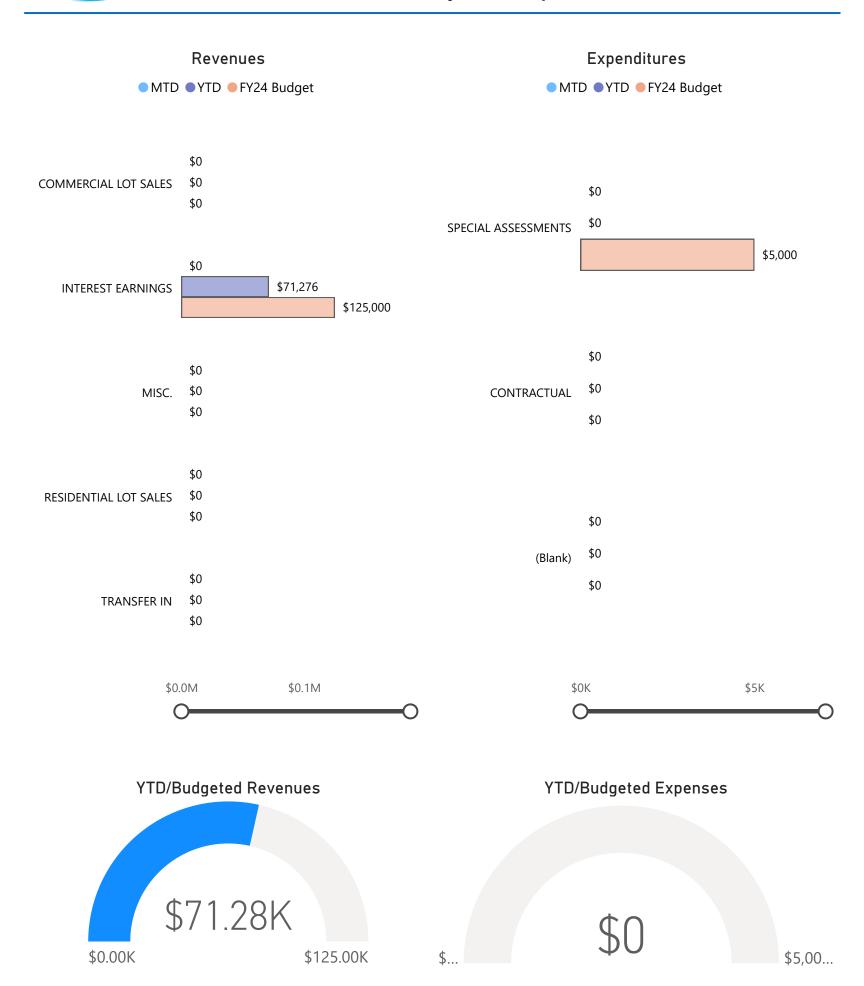

# March - 2024 Monthly Finance Report - Land Bank Fund

# March - 2024 Monthly Finance Report - Solid Waste Fund

| FUND                  | YTD         | FY24 Budget  |
|-----------------------|-------------|--------------|
| BOND & INTEREST       | \$1,439,050 | \$3,662,226  |
| DELINQUENT SPECIALS   | \$115,981   | \$50,000     |
| INTEREST EARNINGS     | \$2,657     | \$20,000     |
| SPECIAL ASSESSMENTS   | \$1,320,412 | \$2,293,475  |
| TRANSFERS IN          | \$0         | \$1,298,751  |
| GENERAL               | \$3,522,573 | \$8,805,313  |
| FINES & FEES          | \$45,842    | \$155,800    |
| FRANCHISE FEES        | \$165,630   | \$924,699    |
| GRANTS                | \$58,145    | \$71,232     |
| MISC.                 | \$34,978    | \$127,000    |
| PERMITS & LICENSES    | \$97,370    | \$624,334    |
| POOL                  | \$0         | \$37,500     |
| RECREATION            | \$35,694    | \$77,000     |
| TAXES                 | \$3,084,915 | \$6,787,748  |
| LAND BANK             | \$71,276    | \$125,000    |
| COMMERCIAL LOT SALES  | \$0         | \$0          |
| INTEREST EARNINGS     | \$71,276    | \$125,000    |
| MISC.                 | \$0         | \$0          |
| RESIDENTIAL LOT SALES | \$0         | \$0          |
| TRANSFER IN           | \$0         | \$0          |
| SEWER                 | \$870,203   | \$3,124,688  |
| CHARGES FOR SERVICE   | \$870,203   | \$3,124,688  |
| SOLID WASTE           | \$183,837   | \$660,000    |
| CHARGES FOR SERVICE   | \$183,837   | \$660,000    |
| TRANSFER IN           | \$0         | \$0          |
| SPECIAL STREETS & HWY | \$84,455    | \$1,518,500  |
| TAXES                 | \$84,455    | \$323,500    |
| TRANSFERS             | \$0         | \$1,195,000  |
| STORMWATER            | \$30,334    | \$97,000     |
| COMMERCIAL FEE        | \$3,120     | \$11,500     |
| INTEREST EARNINGS     | \$4,082     | \$0          |
| LATE FEES             | \$199       | \$500        |
| RESIDENTIAL FEE       | \$22,934    | \$85,000     |
| TRANSFER IN           | \$0         | \$0          |
| WATER                 | \$774,835   | \$3,792,777  |
| CHARGES FOR SERVICE   | \$774,835   | \$3,792,777  |
| Total                 | \$6,976,564 | \$21,785,504 |

| FUND                  | YTD         | FY24 Budget  |
|-----------------------|-------------|--------------|
| BOND & INTEREST       | \$11,656    | \$3,736,830  |
| INTEREST              | \$11,656    | \$1,321,830  |
| PRINCIPAL             | \$0         | \$2,415,000  |
| GENERAL               | \$1,242,762 | \$9,004,569  |
| CAPITAL OUTLAY        | \$3,601     | \$230,000    |
| COMMODITIES           | \$106,487   | \$525,250    |
| CONTRACTUAL           | \$165,031   | \$698,178    |
| PERSONNEL             | \$967,642   | \$3,786,067  |
| TRANSFERS             | \$0         | \$3,765,074  |
| LAND BANK             | \$0         | \$5,000      |
| CONTRACTUAL           | \$0         | \$0          |
| SPECIAL ASSESSMENTS   | \$0         | \$5,000      |
| SEWER                 | \$542,188   | \$4,710,823  |
| CAPITAL OUTLAY        | \$0         | \$0          |
| COMMODITIES           | \$38,144    | \$441,700    |
| CONTRACTUAL           | \$357,926   | \$1,693,781  |
| DEBT SERVICE          | \$15,845    | \$31,689     |
| PERSONNEL             | \$130,272   | \$449,664    |
| TRANSFERS             | \$0         | \$2,093,989  |
| SOLID WASTE           | \$134,424   | \$835,000    |
| ADMIN FEES            | \$0         | \$35,000     |
| CONTRACTUAL           | \$134,424   | \$600,000    |
| TRANSFER OUT          | \$0         | \$200,000    |
| SPECIAL STREETS & HWY | \$97,400    | \$1,487,259  |
| CAPITAL OUTLAY        | \$0         | \$1,100,000  |
| COMMODITIES           | \$35,747    | \$149,700    |
| CONTRACTUAL           | \$33,088    | \$129,914    |
| PERSONNEL             | \$28,565    | \$107,645    |
| STORMWATER            | \$7,860     | \$106,491    |
| CAPITAL OUTLAY        | \$7,800     | \$101,491    |
| CONTRACTUAL           | \$60        | \$5,000      |
| TRANSFER OUT          | \$0         | \$0          |
| WATER                 | \$658,835   | \$4,356,812  |
| CAPITAL OUTLAY        | \$8,064     | \$0          |
| COMMODITIES           | \$486,416   | \$2,647,947  |
| CONTRACTUAL           | \$64,311    | \$400,830    |
| DEBT SERVICE          | \$25,857    | \$51,715     |
| PERSONNEL             | \$74,185    | \$425,179    |
| TRANSFERS             | \$0         | \$831,141    |
| Total                 | \$2,695,124 | \$24,242,784 |