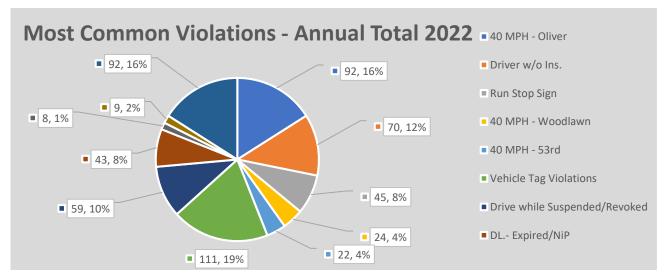

### **Traffic Enforcement:**

The Bel Aire Police Department recognizes the importance of enforcing traffic laws to help make streets safer for motorists and pedestrians. Enforcing speed zones and other traffic laws helps reduce factors associated with traffic crashes that cause personal injury as well as property damage.

#### **Traffic Enforcement**