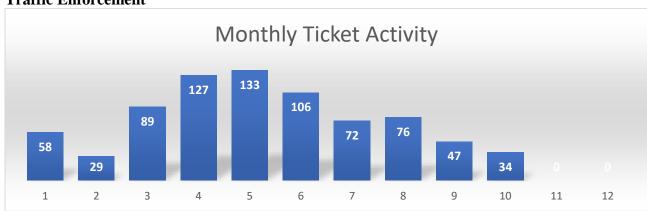

### **Traffic Enforcement:**

The Bel Aire Police Department recognizes the importance of enforcing traffic laws to help make streets safer for motorists and pedestrians. Enforcing speed zones and other traffic laws helps reduce factors associated with traffic crashes that cause personal injury as well as property damage.

#### **Traffic Enforcement**

| Jan | Feb | Mar           | Apr            | May                | Jun                                           | Jul                                                                                                                                         | Aug                                                     | Sept                                                                                                                            | Oct                                                                                                                                              | Nov                                                                                                                                                               | Dec |                                                                                                                                                                                            | Total |
|-----|-----|---------------|----------------|--------------------|-----------------------------------------------|---------------------------------------------------------------------------------------------------------------------------------------------|---------------------------------------------------------|---------------------------------------------------------------------------------------------------------------------------------|--------------------------------------------------------------------------------------------------------------------------------------------------|-------------------------------------------------------------------------------------------------------------------------------------------------------------------|-----|--------------------------------------------------------------------------------------------------------------------------------------------------------------------------------------------|-------|
|     |     |               |                |                    |                                               |                                                                                                                                             |                                                         |                                                                                                                                 |                                                                                                                                                  |                                                                                                                                                                   |     |                                                                                                                                                                                            |       |
| 8   | 4   | 3             | 7              | 5                  | 6                                             | 4                                                                                                                                           | 4                                                       | 4                                                                                                                               | 1                                                                                                                                                | 0                                                                                                                                                                 | 0   |                                                                                                                                                                                            | 46    |
| 5   | 0   | 0             | 3              | 5                  | 3                                             | 3                                                                                                                                           | 2                                                       | 3                                                                                                                               | 4                                                                                                                                                |                                                                                                                                                                   | 0   |                                                                                                                                                                                            | 28    |
|     |     |               |                |                    |                                               |                                                                                                                                             |                                                         |                                                                                                                                 |                                                                                                                                                  |                                                                                                                                                                   |     | Total                                                                                                                                                                                      | 74    |
| Jan | Feb | Mar           | Apr            | May                | Jun                                           | Jul                                                                                                                                         | Aug                                                     | Sept                                                                                                                            | Oct                                                                                                                                              | Nov                                                                                                                                                               | Dec |                                                                                                                                                                                            | Total |
|     |     |               |                |                    |                                               |                                                                                                                                             |                                                         |                                                                                                                                 |                                                                                                                                                  |                                                                                                                                                                   |     |                                                                                                                                                                                            |       |
| 6   | 9   | 11            | 26             | 10                 | 12                                            | 6                                                                                                                                           | 14                                                      | 14                                                                                                                              | 14                                                                                                                                               | 0                                                                                                                                                                 | 0   |                                                                                                                                                                                            | 122   |
|     | 8 5 | 8   4   5   0 | 8 4 3<br>5 0 0 | 8 4 3 7<br>5 0 0 3 | 8   4   3   7   5   5   5   0   0   3   5   5 | 8         4         3         7         5         6           5         0         0         3         5         3   Jan Feb Mar Apr May Jun | 8   4   3   7   5   6   4     5   0   0   3   5   3   3 | 8     4     3     7     5     6     4     4       5     0     0     3     5     3     3     2   Jan Feb Mar Apr May Jun Jul Aug | 8     4     3     7     5     6     4     4     4       5     0     0     3     5     3     3     2     3   Jan Feb Mar Apr May Jun Jul Aug Sept | 8     4     3     7     5     6     4     4     4     1       5     0     0     3     5     3     3     2     3     4    Jan Feb Mar Apr May Jun Jul Aug Sept Oct | 8   | 8     4     3     7     5     6     4     4     4     1     0     0       5     0     0     3     5     3     3     2     3     4     0   Jan Feb Mar Apr May Jun Jul Aug Sept Oct Nov Dec | 8     |