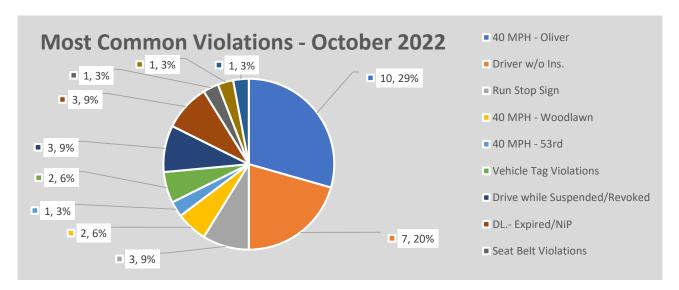

### **Traffic Enforcement:**

The Bel Aire Police Department recognizes the importance of enforcing traffic laws to help make streets safer for motorists and pedestrians. Enforcing speed zones and other traffic laws helps reduce factors associated with traffic crashes that cause personal injury as well as property damage.

#### **Traffic Enforcement**