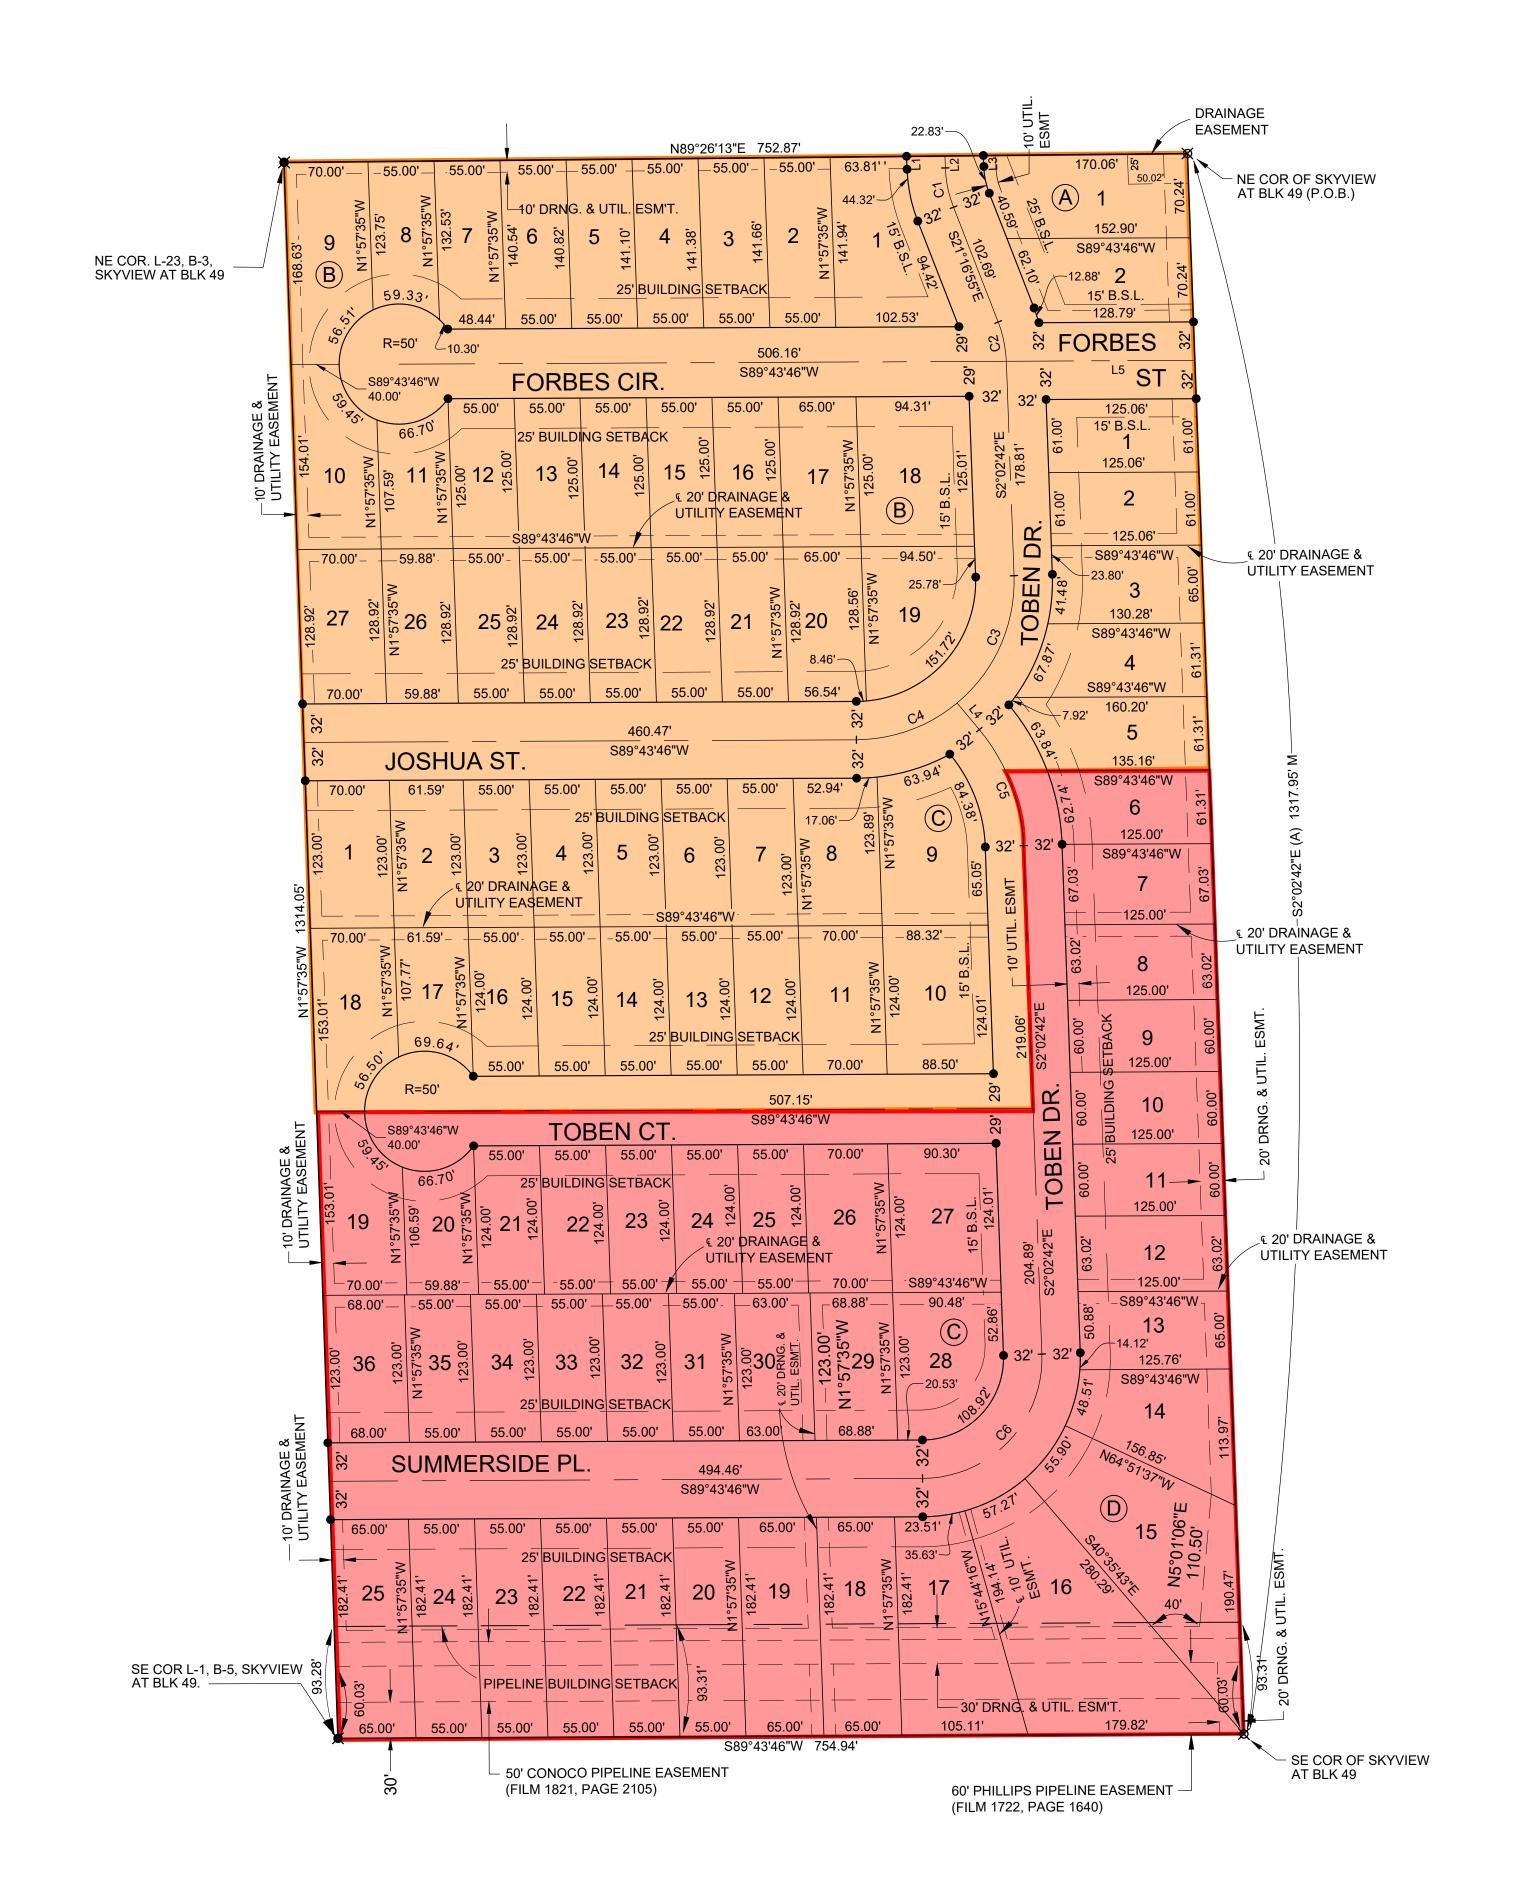

## SKYVIEW AT BLOCK 49 2ND ADDITION

Part of the NE1/4 of Sec. 20, T26S, R2E Bel Aire, Sedgwick County, Kansas

CHISELED SQUARE AT THE NORTHWEST CORNER OF A CONCRETE VAULT AT THE NORTHWEST CORNER OF THE CITY OF WICHITA CHLORINATION BUILDING, 702' WEST AND 76' SOUTH OF THE NORTHEAST QUARTER CORNER

## Phase 1 Storm Water Drain

Lots 1-2, Block A

Lots 1-27, Block B

Lots 1-36, Block C

Lots 1-25, Block D

Lots Paying 3 Shares

Lots Paying 1 Share

## SKYVIEW AT BLOCK 49 2ND ADDITION

Bel Aire, Sedgwick County, Kansas Part of the NE1/4 of Sec. 20, T26S, R2E

| State of Kansas ) SS                                                                                                                                                                                                                                                                                                                                                                                                                                                                                                                                                                                                                                                                                                                                                                              |
|---------------------------------------------------------------------------------------------------------------------------------------------------------------------------------------------------------------------------------------------------------------------------------------------------------------------------------------------------------------------------------------------------------------------------------------------------------------------------------------------------------------------------------------------------------------------------------------------------------------------------------------------------------------------------------------------------------------------------------------------------------------------------------------------------|
| Sedgwick County)                                                                                                                                                                                                                                                                                                                                                                                                                                                                                                                                                                                                                                                                                                                                                                                  |
| I, the undersigned, licensed land surveyor of the State of Kansas, do hereby certify that the following described tract of land was surveyed on November 15, 2021 and the accompanying final plat prepared and that all the monuments shown herein actually exist and their positions are correctly shown to the best of my knowledge and belief:                                                                                                                                                                                                                                                                                                                                                                                                                                                 |
| A TRACT OF LAND LOCATED IN THE NORTHEAST QUARTER OF SECTION 20, TOWNSHIP 26 SOUTH, RANGE 2 EAST OF THE 6th PRINCIPAL MERIDIAN, SEDGWICK COUNTY, KANSAS, BEING A RE-PLAT OF PART OF SKYVIEW AT BLOCK 49, BEL AIRE, SEDGWICK COUNTY, KANSAS, BEING MORE PARTICULARLY DESCRIBED AS FOLLOWS:                                                                                                                                                                                                                                                                                                                                                                                                                                                                                                          |
| BEGINNING AT THE NORTHEAST CORNER OF SKYVIEW AT BLOCK 49, BEL AIRE, SEDGWICK COUNTY, KANSAS; THENCE S02°02'42"E ALONG THE EAST LINE OF SAID ADDITION, A DISTANCE OF 1317.95 FEET TO THE SOUTHEAST CORNER OF SAID ADDITION; THENCE S89°43'46"W ALONG THE SOUTH LINE OF SAID ADDITION, A DISTANCE OF 754.94 FEET TO THE SOUTHEAST CORNER OF LOT 1, BLOCK 5, IN SAID ADDITION; THENCE N01°57'35"W ALONG THE EAST LOT LINE OF SAID LOT 1 AND EAST LOT LINES OF LOTS 28-34, BLOCK 4 AND EAST LINE OF RESERVE "D" AND LOTS 20-23, BLOCK 3, IN SAID ADDITION, A DISTANCE OF 1314.05 FEET TO THE NORTH LINE OF SAID ADDITION, SAID POINT BEING THE NORTHEAST CORNER OF SAID LOT 23 BLOCK 3; THENCE N89°26'13"E ALONG SAID NORTH LINE, A DISTANCE OF 752.87 FEET TO THE POINT OF BEGINNING.                |
| All public easements and dedications are hereby vacated by virtue of K.S.A. 12-512b, as amended.                                                                                                                                                                                                                                                                                                                                                                                                                                                                                                                                                                                                                                                                                                  |
| Garver, LLC                                                                                                                                                                                                                                                                                                                                                                                                                                                                                                                                                                                                                                                                                                                                                                                       |
| Land Surveyor                                                                                                                                                                                                                                                                                                                                                                                                                                                                                                                                                                                                                                                                                                                                                                                     |
| William K. Clevenger, PS #1437                                                                                                                                                                                                                                                                                                                                                                                                                                                                                                                                                                                                                                                                                                                                                                    |
| State of Kansas ) SS Sedgwick County)                                                                                                                                                                                                                                                                                                                                                                                                                                                                                                                                                                                                                                                                                                                                                             |
| This is to certify that the undersigned owner(s) of the land described in the Land Surveyor's Certificate have caused the same to be surveyed and subdivided on the accompanying plat into lots, blocks and streets under the name of "SKYVIEW AT BLOCK 49 2nd ADDITION", Bel Aire, Sedgwick County, Kansas; that all highways, streets, alleys, easements and public sites as denoted on the plat are hereby dedicated to and for the use of the public for the purpose of constructing, operating, maintaining and repairing public improvements; and further that the land contained herein is held and shall be conveyed subject to any applicable restrictions, reservations and covenants now on file or hereafter filed in the Office of the Register of Deeds of Sedgwick County, Kansas. |
| Skyview at Block 49, LLC, a<br>Kansas limited liability company                                                                                                                                                                                                                                                                                                                                                                                                                                                                                                                                                                                                                                                                                                                                   |
| Managing Member                                                                                                                                                                                                                                                                                                                                                                                                                                                                                                                                                                                                                                                                                                                                                                                   |
| Andrew Reese                                                                                                                                                                                                                                                                                                                                                                                                                                                                                                                                                                                                                                                                                                                                                                                      |
| State of Kansas )                                                                                                                                                                                                                                                                                                                                                                                                                                                                                                                                                                                                                                                                                                                                                                                 |
| SS                                                                                                                                                                                                                                                                                                                                                                                                                                                                                                                                                                                                                                                                                                                                                                                                |
| Sedgwick County)                                                                                                                                                                                                                                                                                                                                                                                                                                                                                                                                                                                                                                                                                                                                                                                  |
| The foregoing instrument acknowledged before me, this day of , 2022, by Andrew Reese, Managing Member, on behalf of Skyview at Block 49, LLC, a Kansas limited liability company.                                                                                                                                                                                                                                                                                                                                                                                                                                                                                                                                                                                                                 |
| Notary Public                                                                                                                                                                                                                                                                                                                                                                                                                                                                                                                                                                                                                                                                                                                                                                                     |
| My appointment expires                                                                                                                                                                                                                                                                                                                                                                                                                                                                                                                                                                                                                                                                                                                                                                            |
|                                                                                                                                                                                                                                                                                                                                                                                                                                                                                                                                                                                                                                                                                                                                                                                                   |