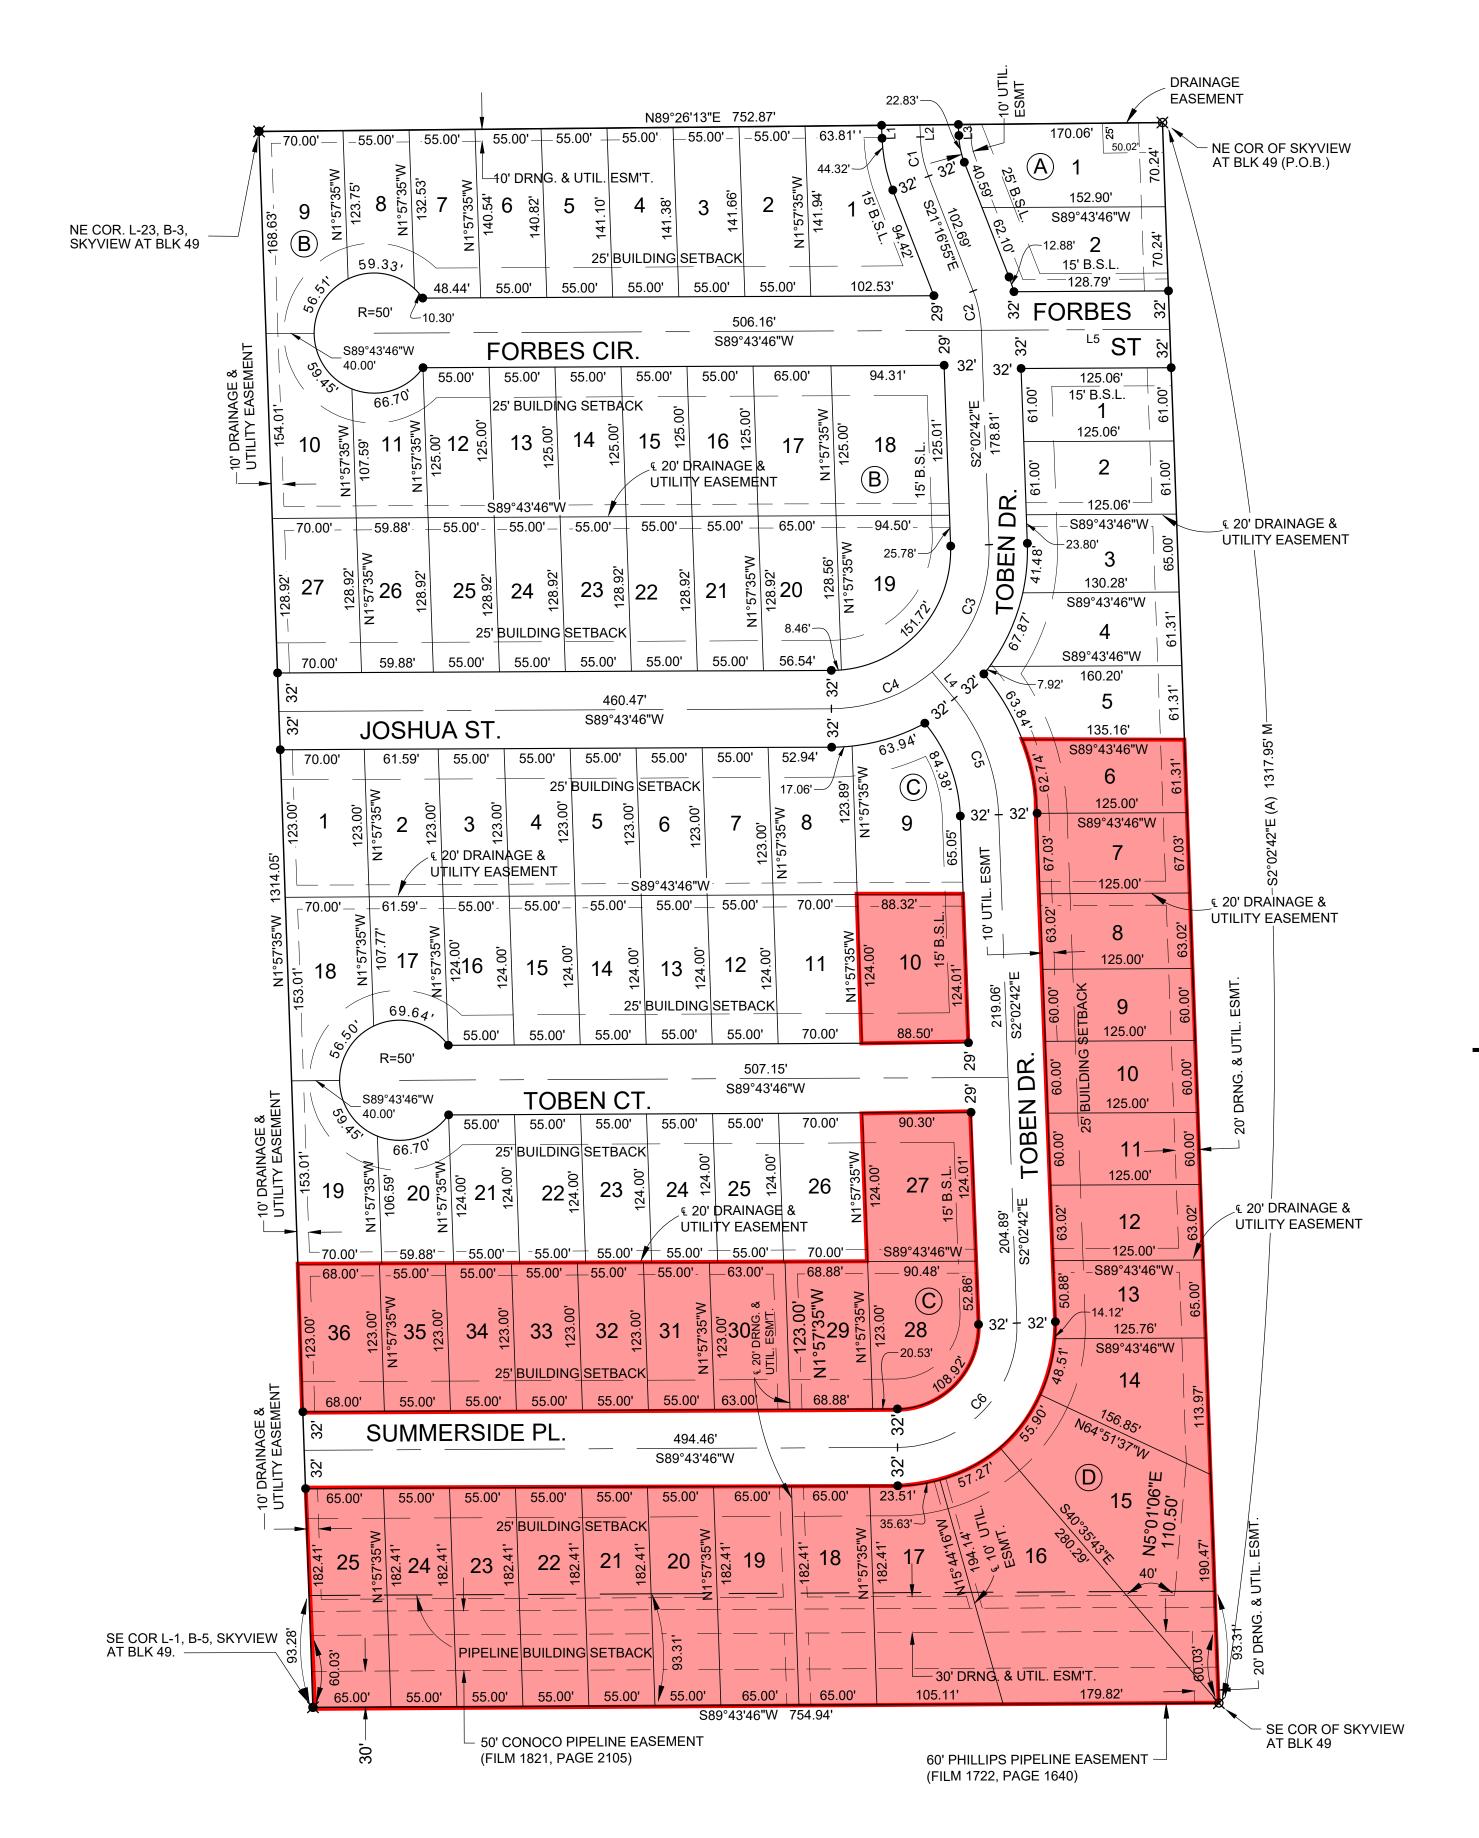

## SKYVIEW AT BLOCK 49 2ND ADDITION

Part of the NE1/4 of Sec. 20, T26S, R2E Bel Aire, Sedgwick County, Kansas

## Phase 1 Paving, Sidewalk and Water

Lots 10 & 27-36, Block C Lots 6-25, Block D

Benefit District

PROJECT NO. 21S04032

APRIL 5, 2022

ELEVATION = 1400.08 (NAVD88, G12B)

## SKYVIEW AT BLOCK 49 2ND ADDITION

Bel Aire, Sedgwick County, Kansas Part of the NE1/4 of Sec. 20, T26S, R2E

| State of Kansas ) SS                                                                                                                                                                                                                                                                                                                                                                                                                                                                                                                                                                                                                                                                                                                                                                              |
|---------------------------------------------------------------------------------------------------------------------------------------------------------------------------------------------------------------------------------------------------------------------------------------------------------------------------------------------------------------------------------------------------------------------------------------------------------------------------------------------------------------------------------------------------------------------------------------------------------------------------------------------------------------------------------------------------------------------------------------------------------------------------------------------------|
| Sedgwick County)                                                                                                                                                                                                                                                                                                                                                                                                                                                                                                                                                                                                                                                                                                                                                                                  |
| I, the undersigned, licensed land surveyor of the State of Kansas, do hereby certify that the following described tract of land was surveyed on November 15, 2021 and the accompanying final plat prepared and that all the monuments shown herein actually exist and their positions are correctly shown to the best of my knowledge and belief:                                                                                                                                                                                                                                                                                                                                                                                                                                                 |
| A TRACT OF LAND LOCATED IN THE NORTHEAST QUARTER OF SECTION 20, TOWNSHIP 26 SOUTH, RANGE 2 EAST OF THE 6th PRINCIPAL MERIDIAN, SEDGWICK COUNTY, KANSAS, BEING A RE-PLAT OF PART OF SKYVIEW AT BLOCK 49, BEL AIRE, SEDGWICK COUNTY, KANSAS, BEING MORE PARTICULARLY DESCRIBED AS FOLLOWS:                                                                                                                                                                                                                                                                                                                                                                                                                                                                                                          |
| BEGINNING AT THE NORTHEAST CORNER OF SKYVIEW AT BLOCK 49, BEL AIRE, SEDGWICK COUNTY, KANSAS; THENCE S02°02'42"E ALONG THE EAST LINE OF SAID ADDITION, A DISTANCE OF 1317.95 FEET TO THE SOUTHEAST CORNER OF SAID ADDITION; THENCE S89°43'46"W ALONG THE SOUTH LINE OF SAID ADDITION, A DISTANCE OF 754.94 FEET TO THE SOUTHEAST CORNER OF LOT 1, BLOCK 5, IN SAID ADDITION; THENCE N01°57'35"W ALONG THE EAST LOT LINE OF SAID LOT 1 AND EAST LOT LINES OF LOTS 28-34, BLOCK 4 AND EAST LINE OF RESERVE "D" AND LOTS 20-23, BLOCK 3, IN SAID ADDITION, A DISTANCE OF 1314.05 FEET TO THE NORTH LINE OF SAID ADDITION, SAID POINT BEING THE NORTHEAST CORNER OF SAID LOT 23 BLOCK 3; THENCE N89°26'13"E ALONG SAID NORTH LINE, A DISTANCE OF 752.87 FEET TO THE POINT OF BEGINNING.                |
| All public easements and dedications are hereby vacated by virtue of K.S.A. 12-512b, as amended.                                                                                                                                                                                                                                                                                                                                                                                                                                                                                                                                                                                                                                                                                                  |
| Garver, LLC                                                                                                                                                                                                                                                                                                                                                                                                                                                                                                                                                                                                                                                                                                                                                                                       |
| Land Surveyor                                                                                                                                                                                                                                                                                                                                                                                                                                                                                                                                                                                                                                                                                                                                                                                     |
| William K. Clevenger, PS #1437                                                                                                                                                                                                                                                                                                                                                                                                                                                                                                                                                                                                                                                                                                                                                                    |
| State of Kansas ) SS Sedgwick County)                                                                                                                                                                                                                                                                                                                                                                                                                                                                                                                                                                                                                                                                                                                                                             |
| This is to certify that the undersigned owner(s) of the land described in the Land Surveyor's Certificate have caused the same to be surveyed and subdivided on the accompanying plat into lots, blocks and streets under the name of "SKYVIEW AT BLOCK 49 2nd ADDITION", Bel Aire, Sedgwick County, Kansas; that all highways, streets, alleys, easements and public sites as denoted on the plat are hereby dedicated to and for the use of the public for the purpose of constructing, operating, maintaining and repairing public improvements; and further that the land contained herein is held and shall be conveyed subject to any applicable restrictions, reservations and covenants now on file or hereafter filed in the Office of the Register of Deeds of Sedgwick County, Kansas. |
| Skyview at Block 49, LLC, a<br>Kansas limited liability company                                                                                                                                                                                                                                                                                                                                                                                                                                                                                                                                                                                                                                                                                                                                   |
| Managing Member                                                                                                                                                                                                                                                                                                                                                                                                                                                                                                                                                                                                                                                                                                                                                                                   |
| Andrew Reese                                                                                                                                                                                                                                                                                                                                                                                                                                                                                                                                                                                                                                                                                                                                                                                      |
| State of Kansas )                                                                                                                                                                                                                                                                                                                                                                                                                                                                                                                                                                                                                                                                                                                                                                                 |
| SS                                                                                                                                                                                                                                                                                                                                                                                                                                                                                                                                                                                                                                                                                                                                                                                                |
| Sedgwick County)                                                                                                                                                                                                                                                                                                                                                                                                                                                                                                                                                                                                                                                                                                                                                                                  |
| The foregoing instrument acknowledged before me, this day of , 2022, by Andrew Reese, Managing Member, on behalf of Skyview at Block 49, LLC, a Kansas limited liability company.                                                                                                                                                                                                                                                                                                                                                                                                                                                                                                                                                                                                                 |
| Notary Public                                                                                                                                                                                                                                                                                                                                                                                                                                                                                                                                                                                                                                                                                                                                                                                     |
| My appointment expires                                                                                                                                                                                                                                                                                                                                                                                                                                                                                                                                                                                                                                                                                                                                                                            |
|                                                                                                                                                                                                                                                                                                                                                                                                                                                                                                                                                                                                                                                                                                                                                                                                   |