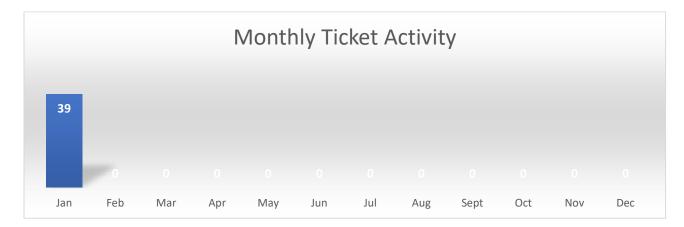

#### **Traffic Enforcement:**

The Bel Aire Police Department recognizes the importance of enforcing traffic laws to help make streets safer for motorists and pedestrians. Enforcing speed zones and other traffic laws helps reduce factors associated with traffic crashes that cause personal injury as well as property damage.

|                               | Jan | Feb | Mar | Apr | May | Jun | Jul | Aug | Sept | Oct | Nov | Dec |       | Total |
|-------------------------------|-----|-----|-----|-----|-----|-----|-----|-----|------|-----|-----|-----|-------|-------|
| Traffic Related Arrests       |     |     |     |     |     |     |     |     |      |     |     |     |       |       |
| Drive While Suspended/Revoked | 5   | 0   | 0   | 0   | 0   | 0   | 0   | 0   | 0    | 0   | 0   | 0   |       | 5     |
| DUI                           | 1   | 0   | 0   | 0   | 0   | 0   | 0   | 0   | 0    | 0   | 0   | 0   |       | 1     |
|                               |     |     |     |     |     |     |     |     |      |     |     |     | Total | 6     |
|                               | Jan | Feb | Mar | Apr | May | Jun | Jul | Aug | Sept | Oct | Nov | Dec |       | Total |
| Traffic Crashes               |     |     |     |     |     |     |     |     |      |     |     |     |       |       |
| Vehicle Crashes               | 10  | 0   | 0   | 0   | 0   | 0   | 0   | 0   | 0    | 0   | 0   | 0   |       | 10    |
|                               |     |     |     |     |     |     |     |     |      |     |     |     |       |       |