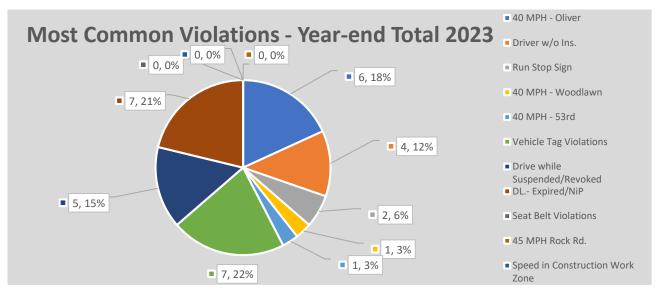

#### **Traffic Enforcement:**

The Bel Aire Police Department recognizes the importance of enforcing traffic laws to help make streets safer for motorists and pedestrians. Enforcing speed zones and other traffic laws helps reduce factors associated with traffic crashes that cause personal injury as well as property damage.

|                               | Jan | Feb | Mar | Apr | May | Jun | Jul | Aug | Sept | Oct | Nov | Dec |       | Total |
|-------------------------------|-----|-----|-----|-----|-----|-----|-----|-----|------|-----|-----|-----|-------|-------|
| Traffic Related Arrests       |     |     |     |     |     |     |     |     |      |     |     |     |       |       |
| Drive While Suspended/Revoked | 5   | 0   | 0   | 0   | 0   | 0   | 0   | 0   | 0    | 0   | 0   | 0   |       | 5     |
| DUI                           | 1   | 0   | 0   | 0   | 0   | 0   | 0   | 0   | 0    | 0   | 0   | 0   |       | 1     |
|                               |     |     |     |     |     |     |     |     |      |     |     |     | Total | 6     |
|                               | Jan | Feb | Mar | Apr | May | Jun | Jul | Aug | Sept | Oct | Nov | Dec |       | Total |
| Traffic Crashes               |     |     |     |     |     |     |     |     |      |     |     |     |       |       |
| Vehicle Crashes               | 10  | 0   | 0   | 0   | 0   | 0   | 0   | 0   | 0    | 0   | 0   | 0   |       | 10    |
|                               |     |     |     |     |     |     |     |     |      |     |     |     |       |       |