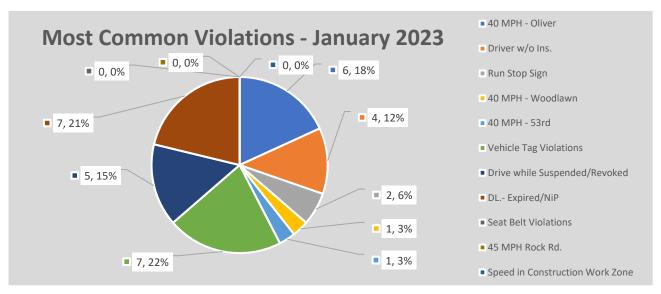

#### **Traffic Enforcement:**

The Bel Aire Police Department recognizes the importance of enforcing traffic laws to help make streets safer for motorists and pedestrians. Enforcing speed zones and other traffic laws helps reduce factors associated with traffic crashes that cause personal injury as well as property damage.

|                               | Jan | Feb | Mar | Apr | May | Jun | Jul | Aug | Sept | Oct | Nov | Dec |       | Total |
|-------------------------------|-----|-----|-----|-----|-----|-----|-----|-----|------|-----|-----|-----|-------|-------|
| Traffic Related Arrests       |     |     |     |     |     |     |     |     |      |     |     |     |       |       |
| Drive While Suspended/Revoked | 5   | 0   | 0   | 0   | 0   | 0   | 0   | 0   | 0    | 0   | 0   | 0   |       | 5     |
| DUI                           | 1   | 0   | 0   | 0   | 0   | 0   | 0   | 0   | 0    | 0   | 0   | 0   |       | 1     |
|                               |     |     |     |     |     |     |     |     |      |     |     |     | Total | 6     |
|                               | Jan | Feb | Mar | Apr | May | Jun | Jul | Aug | Sept | Oct | Nov | Dec |       | Total |
| Traffic Crashes               |     |     |     |     |     |     |     |     |      |     |     |     |       |       |
| Vehicle Crashes               | 10  | 0   | 0   | 0   | 0   | 0   | 0   | 0   | 0    | 0   | 0   | 0   |       | 10    |
|                               |     |     |     |     |     |     |     |     |      |     |     |     |       |       |