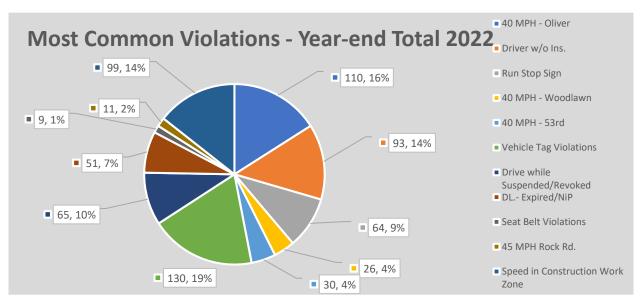

## **Traffic Enforcement:**

The Bel Aire Police Department recognizes the importance of enforcing traffic laws to help make streets safer for motorists and pedestrians. Enforcing speed zones and other traffic laws helps reduce factors associated with traffic crashes that cause personal injury as well as property damage.

#### **Traffic Enforcement**