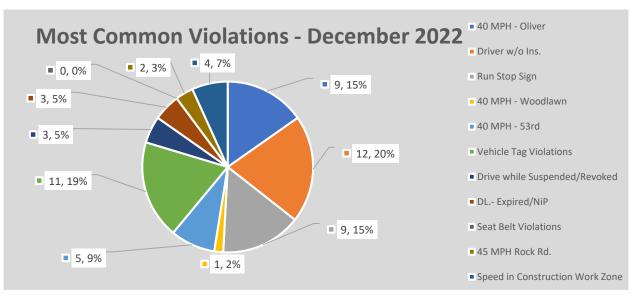

## **Traffic Enforcement:**

The Bel Aire Police Department recognizes the importance of enforcing traffic laws to help make streets safer for motorists and pedestrians. Enforcing speed zones and other traffic laws helps reduce factors associated with traffic crashes that cause personal injury as well as property damage.

#### **Traffic Enforcement**