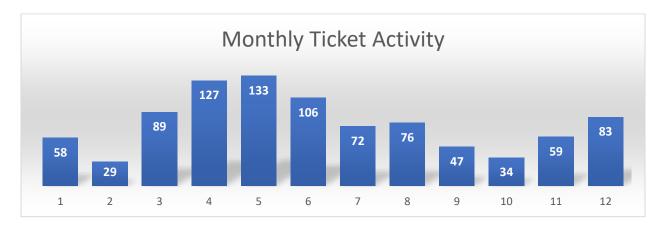

## **Traffic Enforcement:**

The Bel Aire Police Department recognizes the importance of enforcing traffic laws to help make streets safer for motorists and pedestrians. Enforcing speed zones and other traffic laws helps reduce factors associated with traffic crashes that cause personal injury as well as property damage.

#### **Traffic Enforcement**