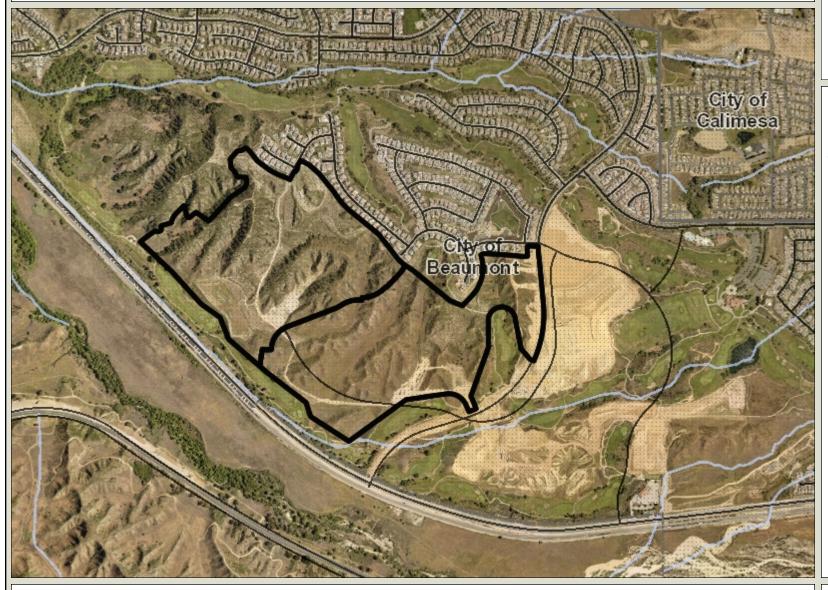

## **TPM38090 Aerial Photograph**



## Legend

County Centerline Names

- County Centerlines
- Blueline Streams
- City Areas
  World Street Map





\*IMPORTANT\* Maps and data are to be used for reference purposes only. Map features are approximate, and are not necessarily accurate to surveying or engineering standards. The County of Riverside makes no warranty or guarantee as to the content (the source is often third party), accuracy, timeliness, or completeness of any of the data provided, and assumes no legal responsibility for the information contained on this map. Any use of this product with respect to accuracy and precision shall be the sole responsibility of the user.

0 <u>1,</u> 3,079 Feet

REPORT PRINTED ON... 11/3/2021 11:52:29 AM

© Riverside County GIS

Notes