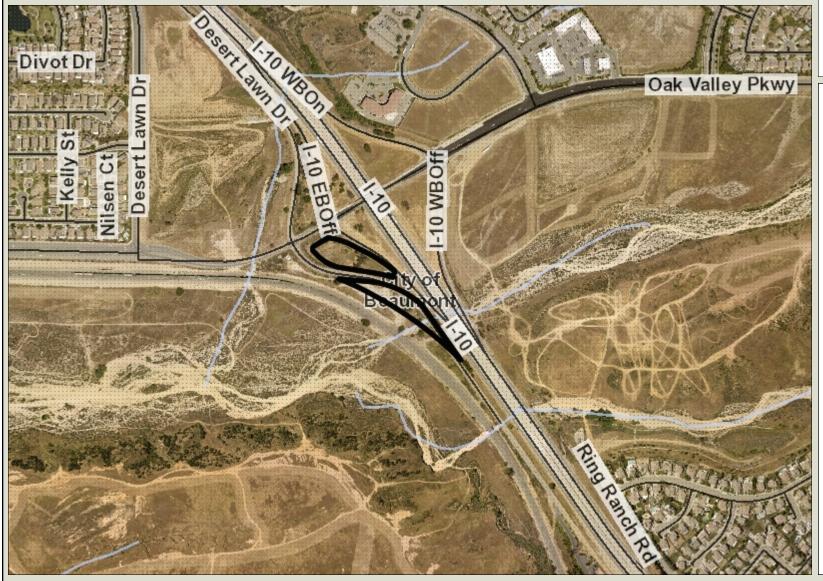

## PLAN2021-0669 Aerial Photograph



## Legend

County Centerline Names

- County Centerlines
- Blueline Streams
- City Areas
  World Street Map





\*IMPORTANT\* Maps and data are to be used for reference purposes only. Map features are approximate, and are not necessarily accurate to surveying or engineering standards. The County of Riverside makes no warranty or guarantee as to the content (the source is often third party), accuracy, timeliness, or completeness of any of the data provided, and assumes no legal responsibility for the information contained on this map. Any use of this product with respect to accuracy and precision shall be the sole responsibility of the user.

Notes

770 1,539 Feet