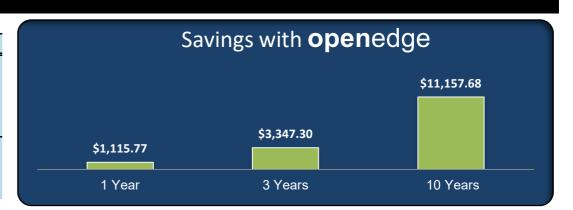

# SUMMARY

|                    | Current Processor | <b>open</b> edge |
|--------------------|-------------------|------------------|
| Total Volume       | \$162,798.65      | \$162,798.65     |
| Total Transactions | 346               | 346              |
| Total Fees         | \$3,923.45        | \$3,830.47       |
| Effective Rate     | 2.41%             | 2.35%            |
| \$ Monthly Savings |                   | \$92.98          |
| % Monthly Savings  |                   | 2%               |
| Annual Savings     |                   | \$1,115.77       |
|                    |                   |                  |

\$162,798.65 \$3,923.45 \$3,830.47

POTENTIAL MONTHLY SAVINGS POTENTIAL YEARLY SAVINGS PERCENTAGE SAVINGS \$92.98 \$1,115.77 2%

346

<sup>\*</sup>Current processor's monthly fees include a \$14.95 cardpointe fee, a \$5.00 statement fee and a \$20.00 terminal fee.