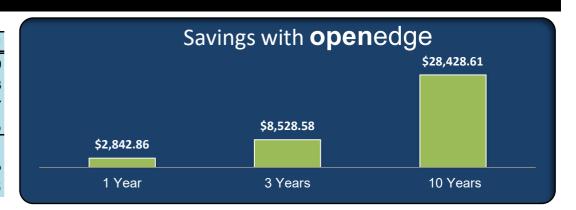

# SUMMARY

|                    | Current Processor | <b>open</b> edge |
|--------------------|-------------------|------------------|
| Total Volume       | \$277,178.69      | \$277,178.69     |
| Total Transactions | 3053              | 3053             |
| Total Fees         | \$4,096.08        | \$3,859.17       |
| Effective Rate     | 1.48%             | 1.39%            |
| \$ Monthly Savings |                   | \$236.91         |
| % Monthly Savings  |                   | 6%               |
| Annual Savings     |                   | \$2,842.86       |

POTENTIAL MONTHLY SAVINGS POTENTIAL YEARLY SAVINGS PERCENTAGE SAVINGS \$236.91 \$2,842.86 6%

<sup>\*</sup>Current processor's monthly fees include a \$14.95 cardpointe fee, and a \$5.00 statement fee.

<sup>\*\*\*\*\*</sup>Current processor's monthly PCI Non Compliance Fee of \$29.95 has been excluded from this analysis. A non compliance fee of \$39.00 may be assessed if the merchant does not become PCI compliant.