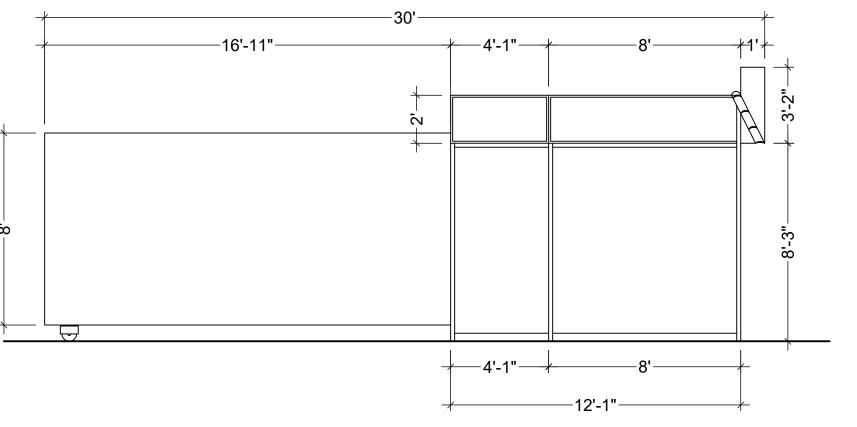

# LEFT 30' 16'-11" 8' 4'-1" 70 8' 4'-1" 12'-1"

RIGHT

CUSTOMER -KIOSK

(2) MATERIAL COLLECTION – CONTAINERS FOR RECYCLING FACILITY

### **ELEVATION NOTES:**

 VERIFY ALL CONDITIONS, LOCATIONS, AND DIMENSIONS
 PERFORM ALL WORK IN COMPLIANCE WITH APPLICABLE CODES AND STANDARDS