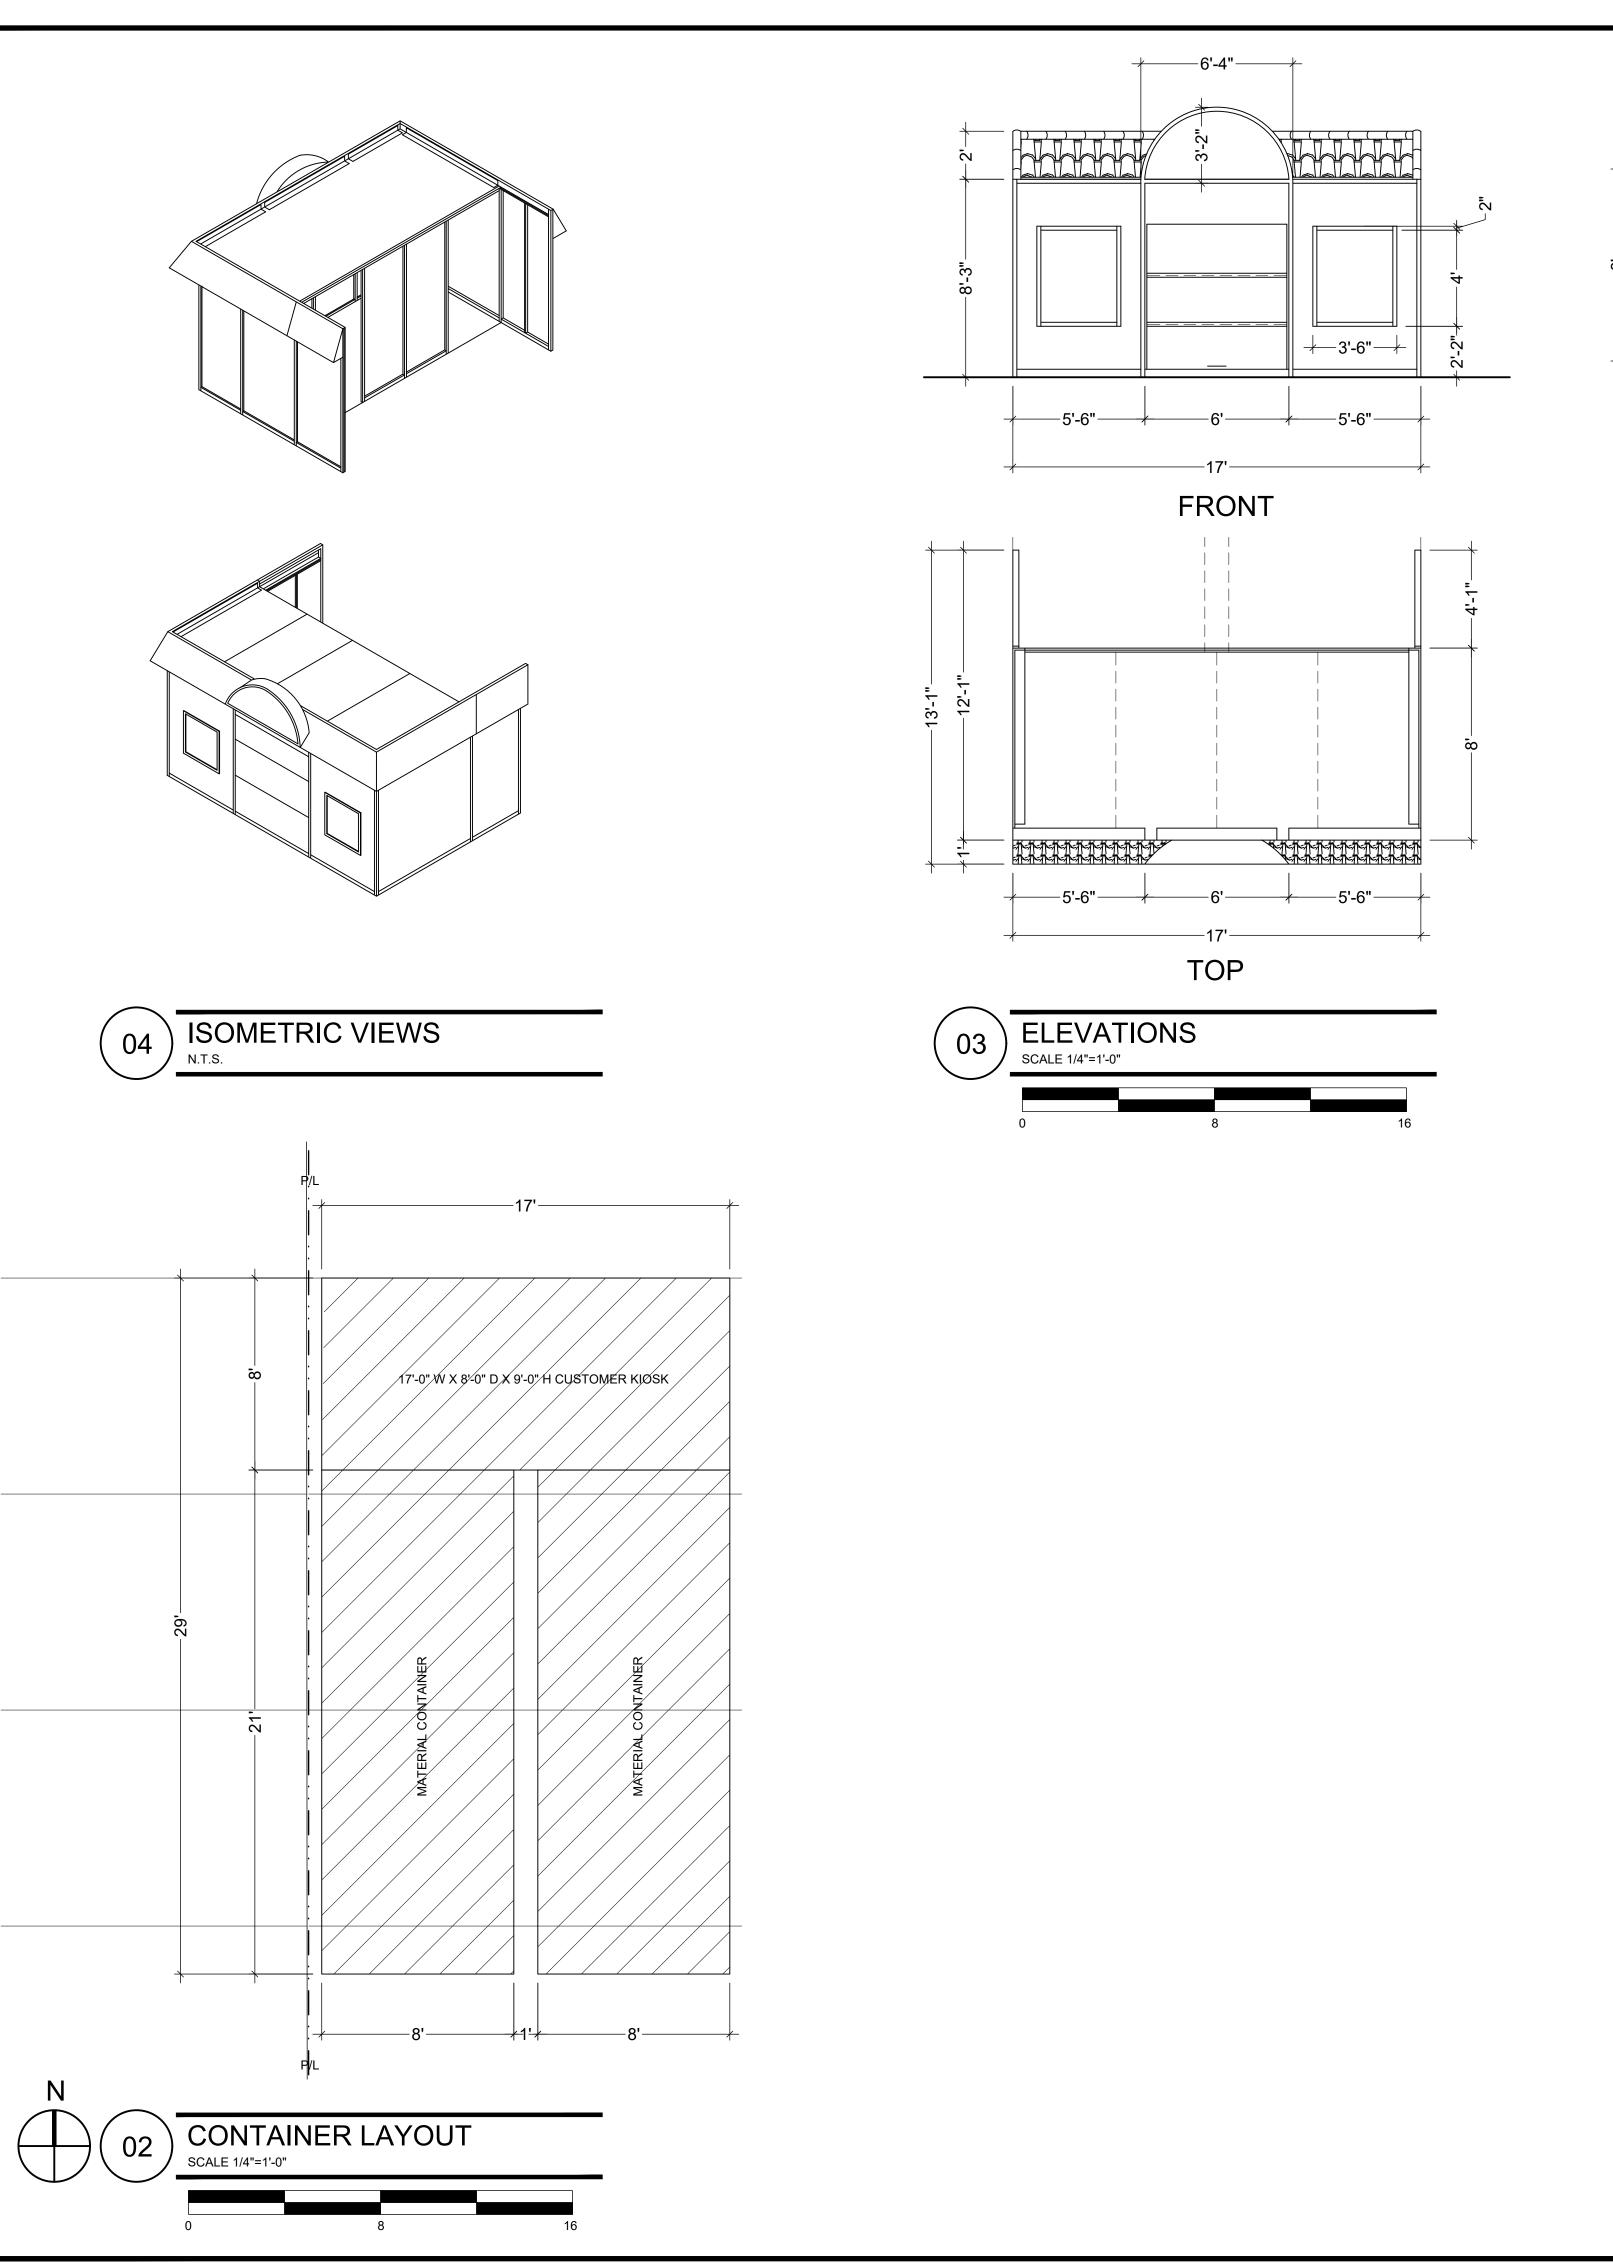

### **GENERAL NOTES**

MATERIAL COLLECTION CONTAINERS: 2 CONTAINER AT 336 SQ.FT CUSTOMER KIOSK: 1 KIOSK AT 136 SQ.FT. TOTAL FACILITY COVERAGE: 493 SQ.FT.

- GENERAL WELL-BEING OF THE NEIGHBORHOOD OR COMMUNITY, IN THAT THE PROPOSED COLLECTION FACILITY WILL PROVIDED THE SURROUNDING COMMUNITY WITH A CONVENIENT LOCATION FOR THE DISPOSAL OF RECYCLABLE MATERIALS THAT WOULD OTHERWISE BE TAKEN TO A
- FREE OF TRASH AND DEBRIS AT ALL TIMES IN ORDER TO
- THE HOURS OF OPERATION SHALL BE POSTED AT THE
- LOCATION ON THE SITE THAT IS EASILY VISIBLE TO THE A SIGN INDICATING "NO LOITERING AROUND THE PREMISES" SHALL BE INSTALLED AND MAINTAINED AT THE COLLECTION FACILITY SITE. PORTABLE SIGNS SHALL BE PROHIBITED
- UNLESS SPECIFICALLY PERMITTED BY THE SIGN ORDINANCE. THE APPLICANT SHALL KEEP AND MAINTAIN THE CONTAINERS IN CLEAN AND GOOD CONDITION AT ALL TIMES. PURSUANT TO BUSINESS AND PROFESSION CODES FOR RECYCLABLE ITEMS BROUGHT TO THE SUBJECT LOCATION IN A SHOPPING CART OR LAUNDRY CART SHALL NOT BE
- THERE SHALL BE NO COLLECTION OF MATERIALS WHEN THERE IS NO ATTENDANT PRESENT. THERE SHALL BE NO OVERNIGHT DROP-OFF OF MATERIALS.
- FOR SECURITY PURPOSES SECURITY CAMERAS WITH AN ALARM SYSTEM SHALL BE INSTALLED ON SITE.
- A LIMITED AMOUNT OF CURRENCY (CASH) SHALL BE ONSITE AT

# LEFT 30' 16'-11" 8' 4'-1" 70 8' 4'-1" 12'-1"

RIGHT

CUSTOMER -KIOSK

(2) MATERIAL COLLECTION – CONTAINERS FOR RECYCLING FACILITY

### FLOOR PLAN NOTES:

- VERIFY ALL CONDITIONS, LOCATIONS, AND DIMENSIONS
   PERFORM ALL WORK IN COMPLIANCE WITH APPLICABLE CODES AND STANDARDS
- MAIN DOOR SHALL BE OPEN DURING WORKING HOURS ONLY
   FRONT AND BACK DOORS OF CONTAINERS SHALL BE CLOSED
- WORKING AREA SHALL BE MAINTAINED CLEAN AT ALL TIMES
  WORKING SIGNS SHALL BE DISPLAYED DURING WORKING

### **ELEVATION NOTES:**

 VERIFY ALL CONDITIONS, LOCATIONS, AND DIMENSIONS
 PERFORM ALL WORK IN COMPLIANCE WITH APPLICABLE CODES AND STANDARDS

### **OPERATION NOTES:**

- THERE SHALL ONE BE TWO CONTAINERS AND ONE KIOSK ON SITE
- 2. MATERIALS THAT WILL BE COLLECTED ARE: PLASTIC
- BOTTLES, ALUMINUM CANS, AND GLASS BOTTLES
  3. THIS CENTER IS A SMALL RECYCLING CENTER, UNDER 500
- SQ.FT. OPERATIONAL SPACE.
  HOURS OF OPERATION SHALL BE MON-SUN FROM 8:00 A.M.
- TO 5:00 P.M.
- FOR SECURITY PURPOSES SECURITY CAMERAS WITH AN ALARM SYSTEM SHALL BE INSTALLED ON SITE
- A LIMITED AMOUNT OF CURRENCY (CASH) SHALL BE ONSITE AT A TIME