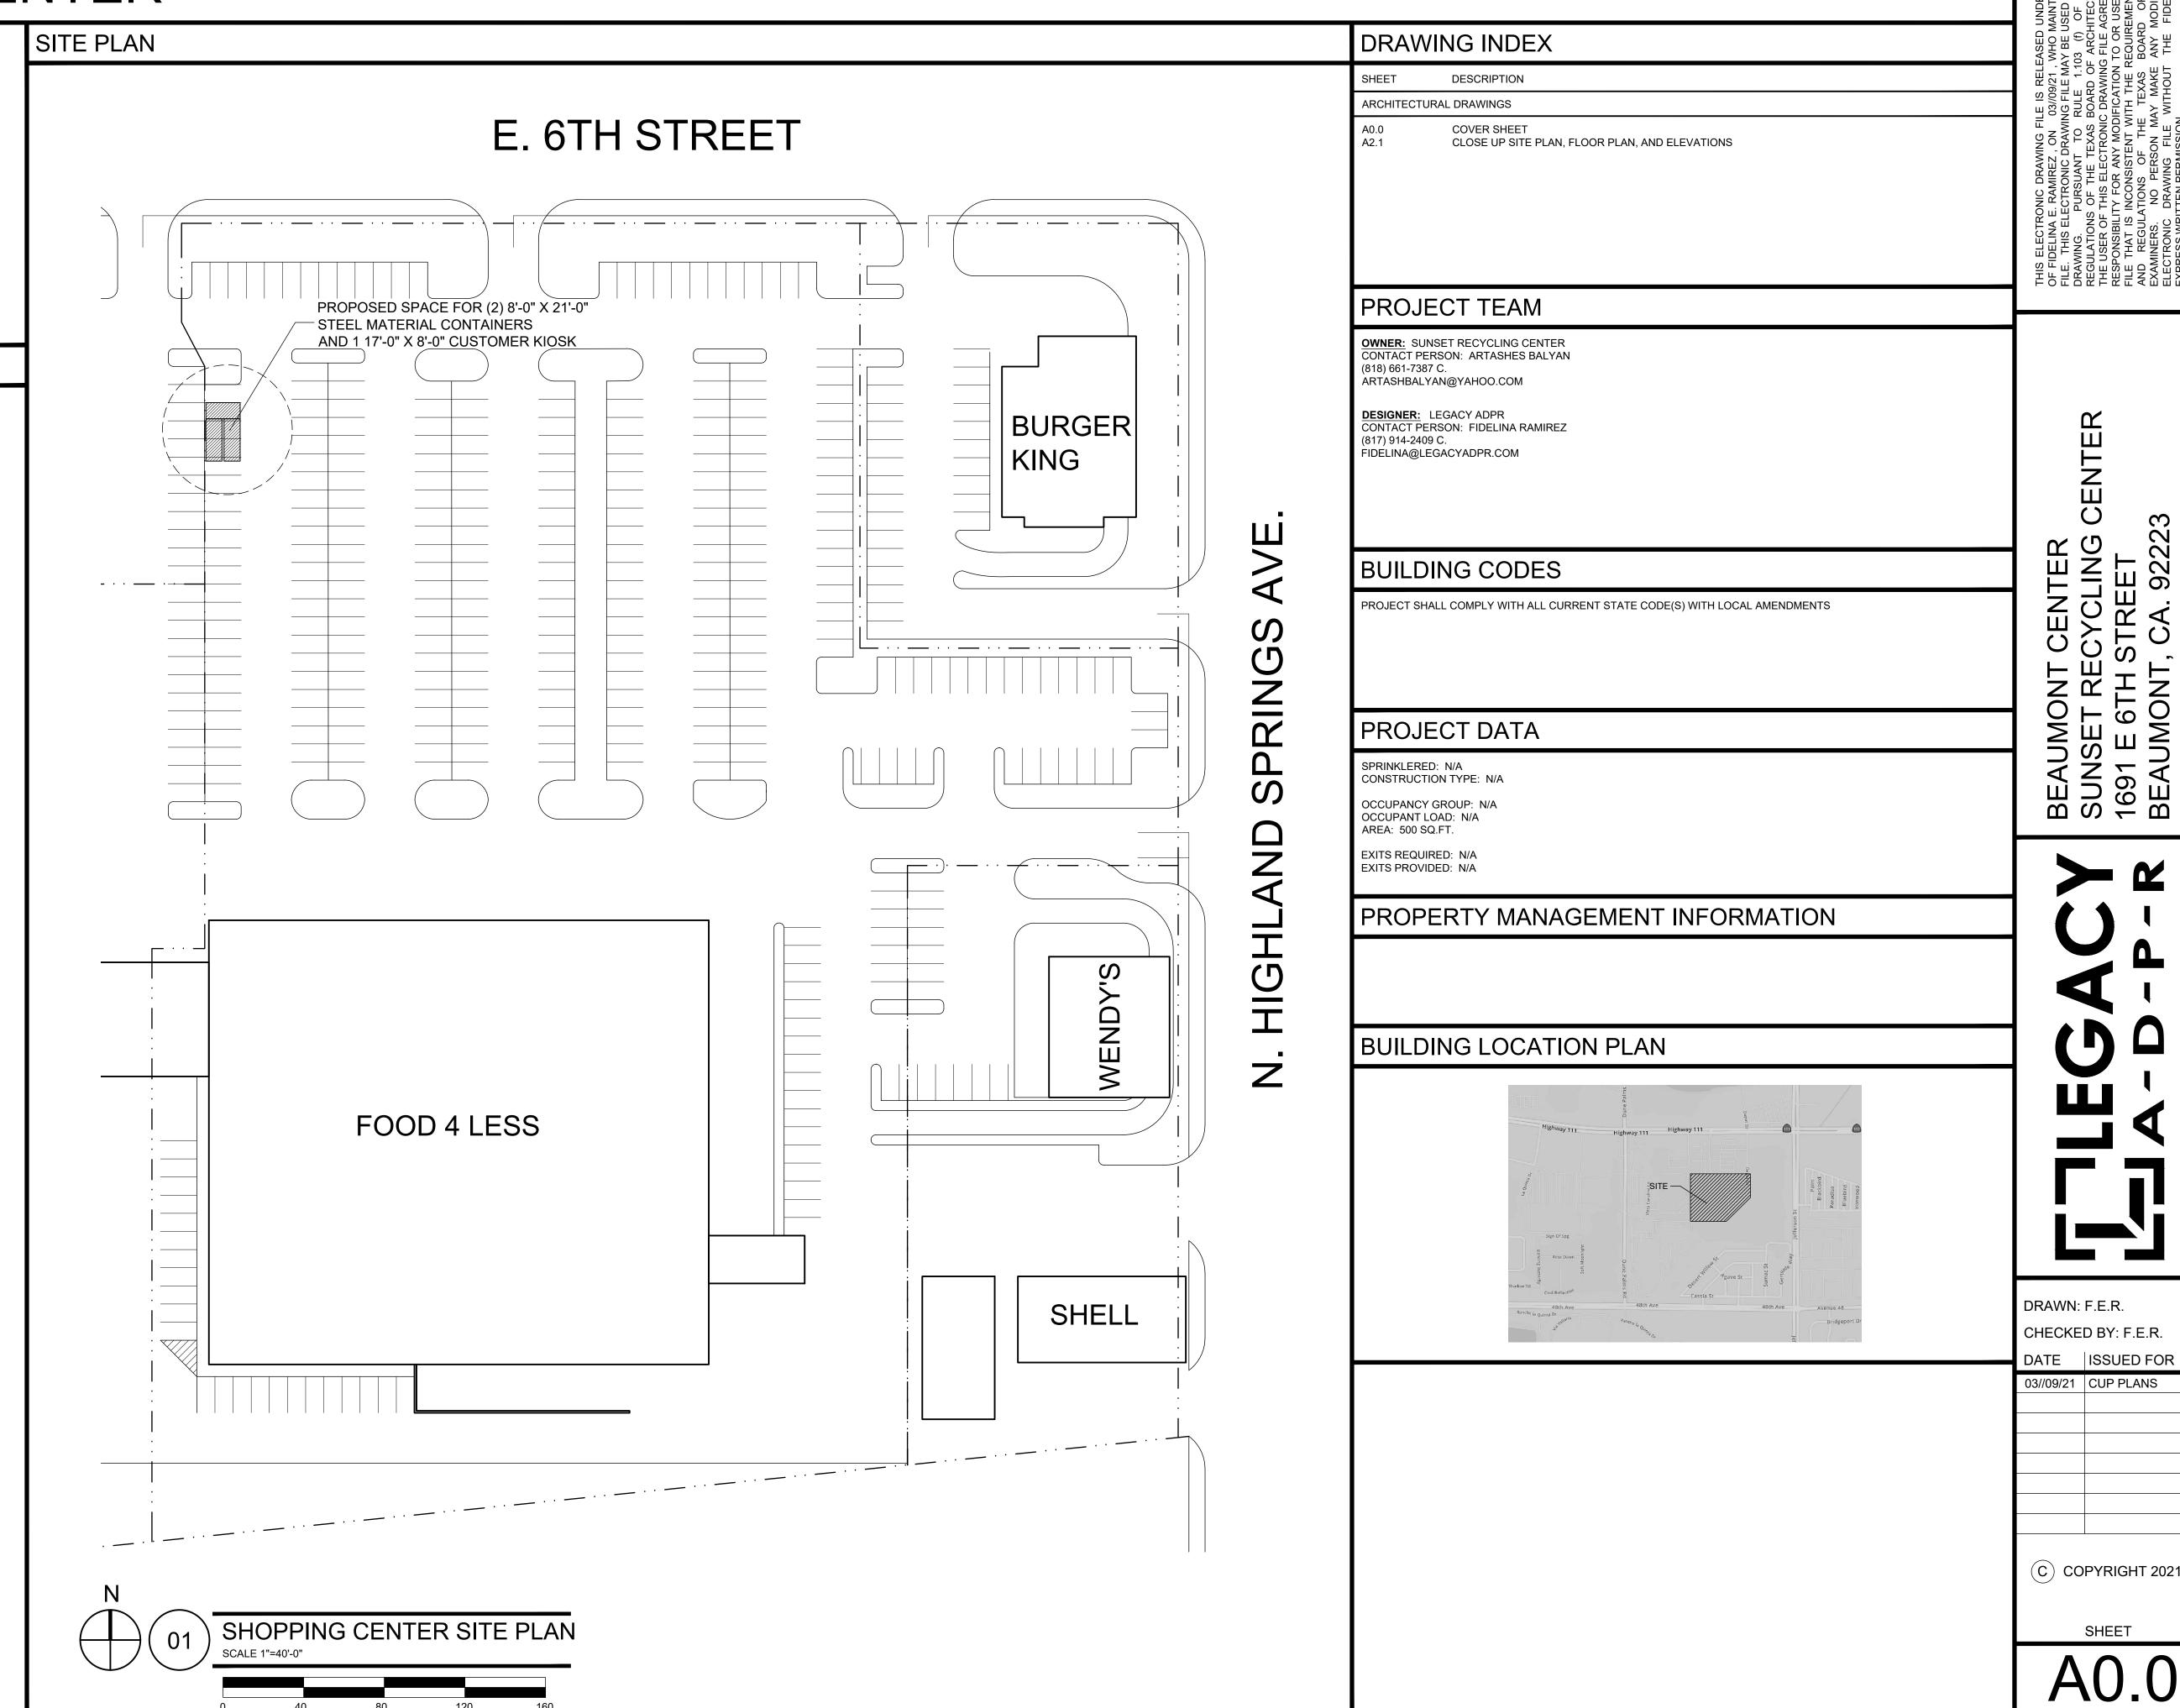

# BEAUMONT CENTER SUNSET RECYCLING CENTER

1691 E 6TH ST BEAUMONT, CA 92223

## SITE PLAN NOTES:

- VERIFY ALL CONDITIONS, LOCATIONS, AND DIMENSIONS
   PERFORM ALL WORK IN COMPLIANCE WITH APPLICABLE
- CODES AND STANDARDS

  3. CONTAINER SHALL BE PLACED WITHIN REQUIRED SETBACK
  AS PER THE CITY OF BEAUMONT MUNICIPAL CODES