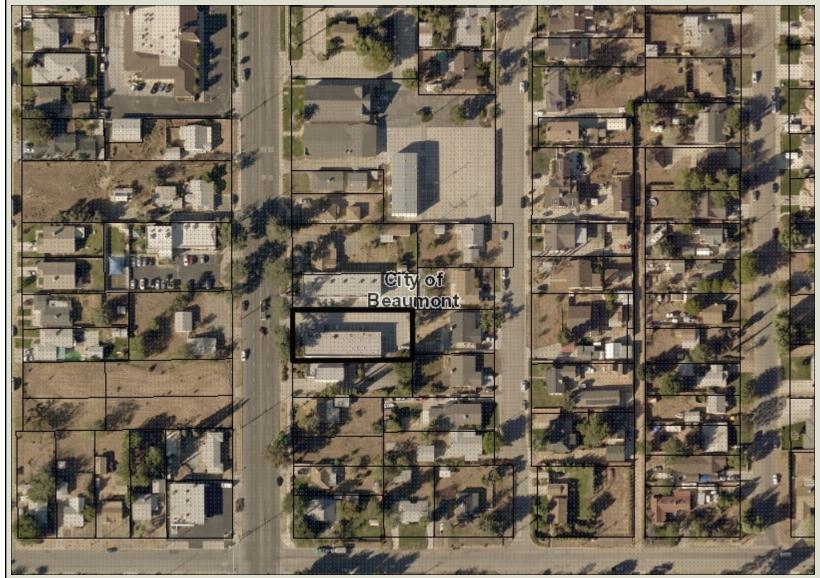

## CUP2020-0051

## **Aerial Photograph**

## Legend

- Parcels
- **Blueline Streams**
- City Areas World Street Map

\*IMPORTANT\* Maps and data are to be used for reference purposes only. Map features are approximate, and are not necessarily accurate to surveying or engineering standards. The County of Riverside makes no warranty or guarantee as to the content (the source is often third party), accuracy, timeliness, or completeness of any of the data provided, and assumes no legal responsibility for the information contained on this map. Any use of this product with respect to accuracy and precision shall be the sole responsibility of the user.