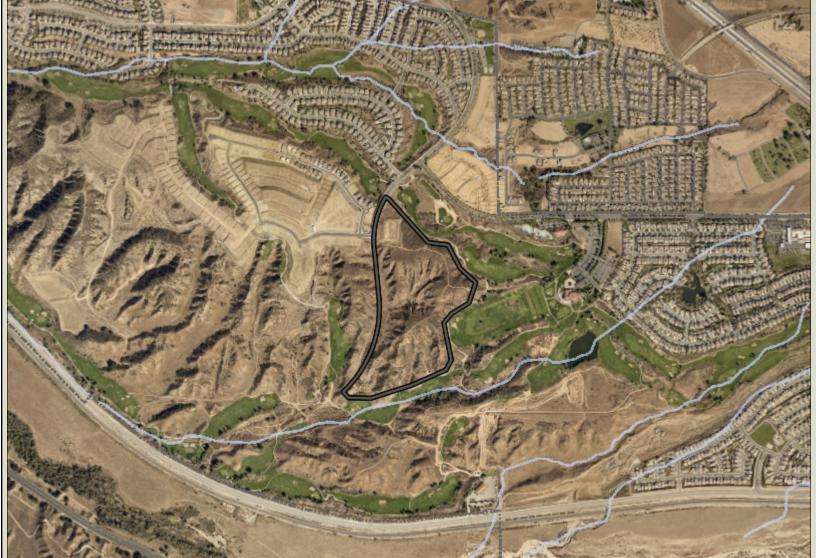

## TTM37696, 37697 & 37698

Aerial Photograph

## Legend

- County Centerline Names
- Blueline Streams
  World Street Map

\*IMPORTANT\* Maps and data are to be used for reference purposes only. Map features are approximate, and are not necessarily accurate to surveying or engineering standards. The County of Riverside makes no warranty or guarantee as to the content (the source is often third party), accuracy, timeliness, or completeness of any of the data provided, and assumes no legal responsibility for the information contained on this map. Any use of this product with respect to accuracy and precision shall be the sole responsibility of the user.

0 <u>1,</u> 3,032 Feet

REPORT PRINTED ON... 12/2/2019 9:46:42 AM

© Riverside County GIS

Notes