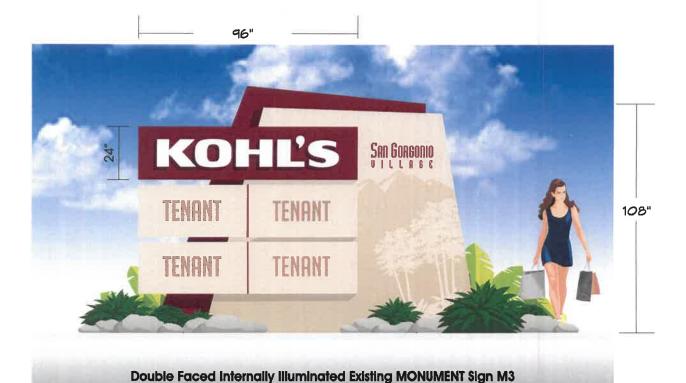

Tenant copy is subject to change

SAN GORGONIO VILLAGE SIGN PROGRAM

CABINET: ALUMINUM CONSTRUCTION. FACES: .125 ALUMINUM ROUTED OUT AND BACKED WITH ACRYLIC PER TENANT COPY / LOGO DESIGNS AND COLORS. FACES PAINTED TO MATCH AS SHOWN.

PROPOSED
Double Faced Internally Illuminated MONUMENT Sign NM1