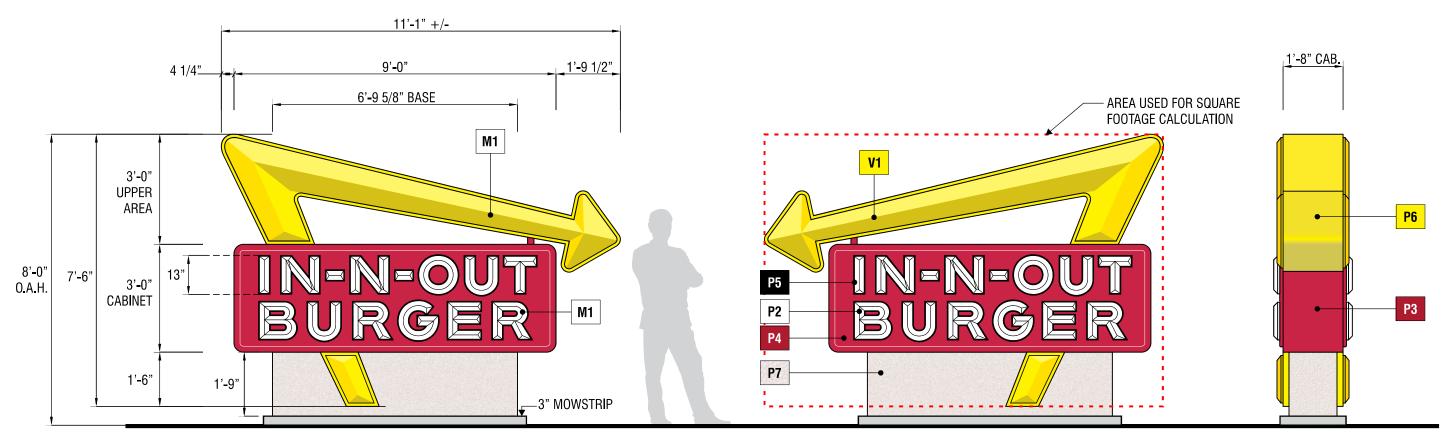

# SAN GORGONIO VILLAGE SIGN PROGRAM

SCALE: 3/8" = 1'-0" **SIDE A** 84.7 SQ. FT.

### **A3** SIGNTYPE INO-MON-96X133

## MANUFACTURE AND INSTALL ONE (1) D/F INTERNALLY ILLUMINATED MONUMENT SIGN

**BASE:** FABRICATED ALUMINUM

LETTER CABINET: FABRICATED ALUMINUM W/ FABRICATED RETAINERS AND FORMED ACRYLIC FACES WITH SECOND SURFACE PAINTED GRAPHICS AND LED ILLUMINATION - SLOAN SIGN BOX II 6500K DUAL SIDED **ARROW:** FABRICATED CHANNEL WITH FORMED CLEAR MODIFIED ACRYLIC FACE. LED ILLUMINATION.

SCALE: 3/8" = 1'-0"

SIDE B

END VIEW SCALE: 3/8" = 1'-0"

# PAINT

P2 WHITE

P3 TO MATCH 'IN-N-OUT RED' W/ HIGH GLOSS FINISH

P4 INO 443 RED / 25% CLEAR

BLACK

PAINT TO MATCH 3M VINYL #3630-235 PAINT TO MATCH SW VIALE # 0000 LOC AUTUMN YELLOW' W/ HIGH GLOSS FINISH

P7 TO MATCH 'BONE CHINA' BY DUNN EDWARDS W/ MEDIUM TEXCOTE FINISH