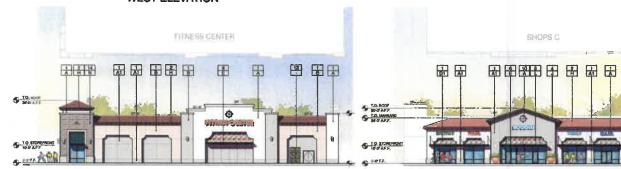

# SAN GORGONIO VILLAGE SIGN PROGRAM

SOUTH ELEVATION

IN LINE MAJOR BUILDING

Scale: 1" = 16"

-----

WOOD INVESTMENT 2920 AIRWAY AVE. SUITE A-9 COSTA MESA, CA 92627