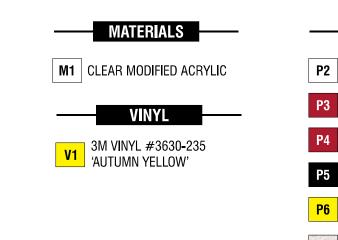

## MANUFACTURE AND INSTALL ONE (1) D/F INTERNALLY ILLUMINATED MONUMENT SIGN

**BASE:** FABRICATED ALUMINUM

LETTER CABINET: FABRICATED ALUMINUM W/ FABRICATED RETAINERS AND FORMED ACRYLIC FACES WITH SECOND SURFACE PAINTED GRAPHICS AND LED ILLUMINATION - SLOAN SIGN BOX II 6500K DUAL SIDED **ARROW:** FABRICATED CHANNEL WITH FORMED CLEAR MODIFIED ACRYLIC FACE. LED ILLUMINATION.

# PAINT

P2 WHITE

P3 TO MATCH 'IN-N-OUT RED' W/ HIGH GLOSS FINISH

P4 INO 443 RED / 25% CLEAR

BLACK

PAINT TO MATCH 3M VINYL #3630-235 PAINT TO MATCH SW VIALE # 0000 LOC AUTUMN YELLOW' W/ HIGH GLOSS FINISH

P7 TO MATCH 'BONE CHINA' BY DUNN EDWARDS W/ MEDIUM TEXCOTE FINISH