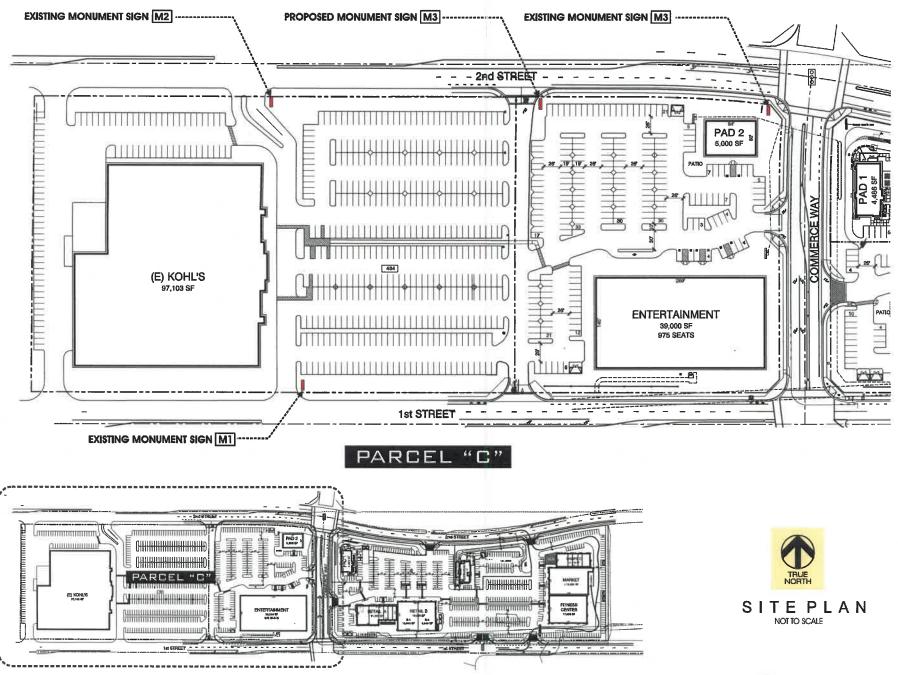

### FREE STANDING SIGNS:

A total of one (1) freeway pylon sign and four (4) monument signs for parcel C, and four (4) monument signs for Parcel D will be allowed for this property (refer to Site Plan for locations). These double-faced freestanding signs herein described will be located in planters or landscaped areas with a minimum 125 square feet..See elevation drawings for dimensions.

### Secondary Wall Sign:

Major tenants are allowed secondary signage, not to exceed 80% of the portion of the facade or building element where it is placed.