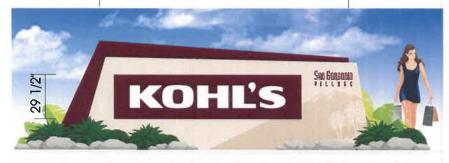

WITH WHITE COPY

KOHL'S: FACES PAINTED TO MATCH BURGUNDY PMS 188 C WITH WHITE COPY

Double Faced Internally Illuminated Existing MONUMENT Sign M1

186"

Double Faced Internally Illuminated Existing MONUMENT Sign M2