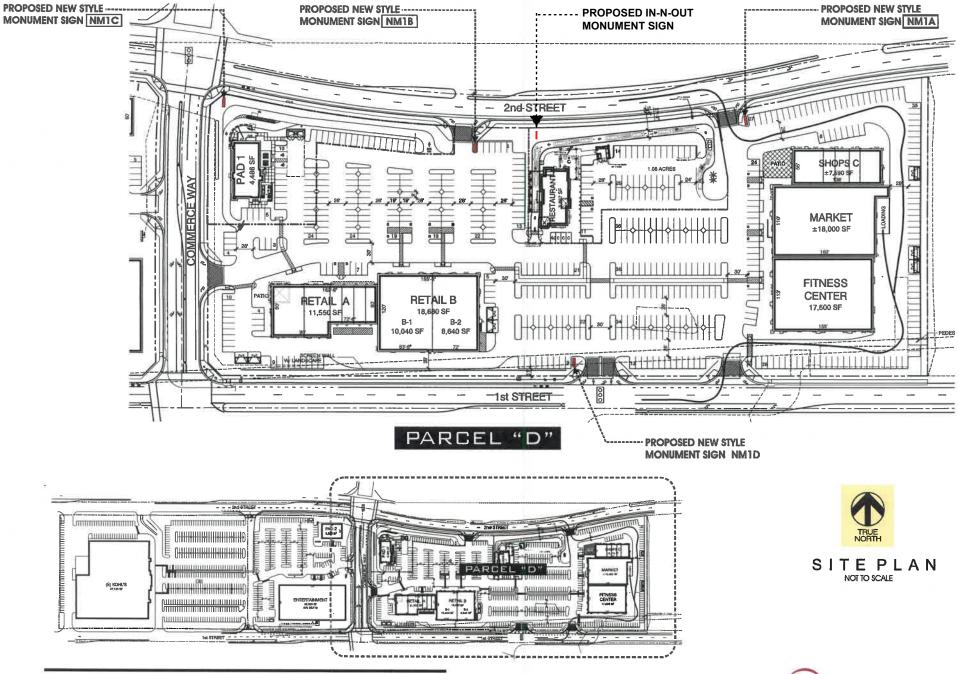

### FREE STANDING SIGNS:

A total of one (1) freeway pylon sign and four (4) monument signs for parcel C, and four (4) monument signs for Parcel D will be allowed for this property (refer to Site Plan for locations). These double-faced freestanding signs herein described will be located in planters or landscaped areas with a minimum 125 square feet..See elevation drawings for dimensions.

# 54" max. Ht. TENANT

PROPOSED
Double Faced Internally Illuminated MONUMENT Sign NM1