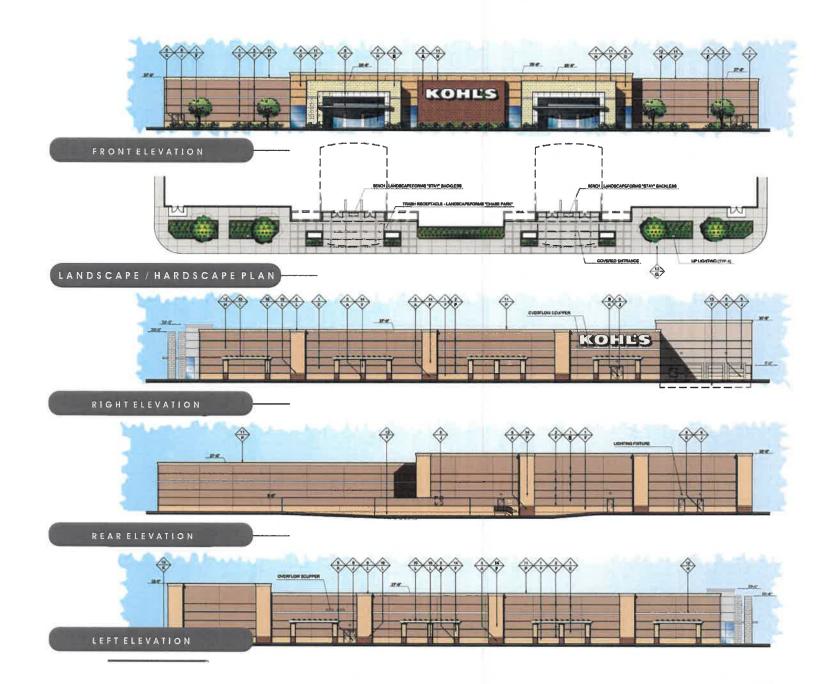

# SAN GORGONIO VILLAGE SIGN PROGRAM

SOUTH ELEVATION

IN LINE MAJOR BUILDING

Scale: 1" = 16"

-----

WOOD INVESTMENT 2920 AIRWAY AVE. SUITE A-9 COSTA MESA, CA 92627