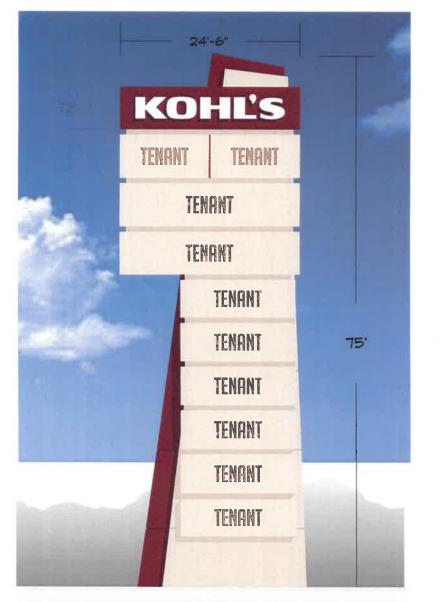

# SAN GORGONIO VILLAGE SIGN PROGRAM

FOUR (11) DOUBLE FACED TENANT CABINETS. .125 ALUMINUM FACES WITH CHANNEL LETTERS. COPY AND LOGO'S PER TENANT DESIGNS AND COLORS.

KOHL'S FACES: PAINTED TO MATCH BURGUNDY PMS 188C SUEDE FINISH WITH WHITE COPY. REMAINING FACES PAINTED TO MATCH LIGHT BUILDING COLOR SUEDE FINISH.

POLE COVER: PAINTED TO MATCH BUILDING COLORS.

**CABINET:** ALUMINUM CONSTRUCTION. FACES: .125 ALUMINUM ROUTED OUT AND BACKED WITH ACRYLIC PER TENANT COPY / LOGO DESIGNS AND COLORS. FACES PAINTED SUEDE FINISH.