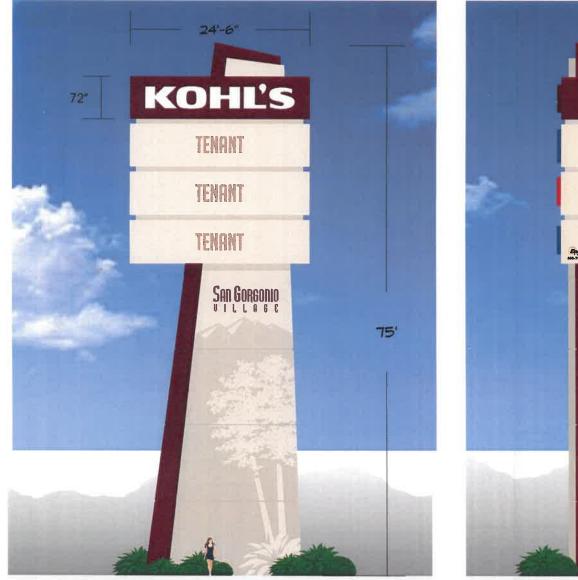

### FOUR (4) DOUBLE FACED TENANT CABINETS. .125 ALUMINUM FACES WITH CHANNEL LETTERS. COPY AND LOGO'S PER TENANT DESIGNS AND COLORS,

KOHL'S FACES: PAINTED TO MATCH BURGUNDY PMS 188C SUEDE FINISH WITH WHITE COPY. REMAINING FACES PAINTED TO MATCH LIGHT BUILDING COLOR SUEDE FINISH.

POLE COVER: PAINTED TO MATCH BUILDING COLORS.

Double Faced Internally Illuminated FREEWAY "PROPOSED" PYLON Sign P1A

Tenant copy is subject to change