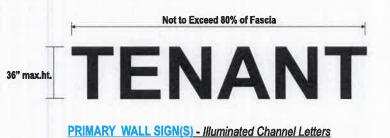

# PAD TENANT

### WALL SIGNS

Tenants are allowed one primary wall sign per frontage, not to exceed 80% of the portion of the facade or building element where it is placed. Maximum of four (4) wall signs for pad tenants.

### Sign Copy:

Letter size shall be proportional to the background and overall sign size. 36" Maximum letter height for a single-line copy and a maximum overall height of 48" feet for a double-line copy.

PRIMARY WALL SIGN(S) - Illuminated Channel Letters