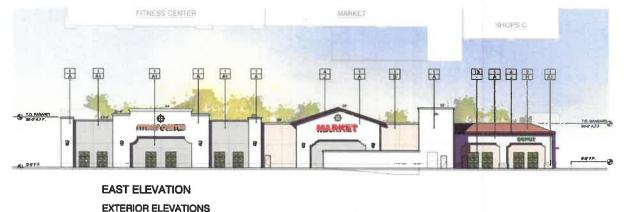

# SAN GORGONIO VILLAGE SIGN PROGRAM

SOUTH ELEVATION

IN LINE MAJOR BUILDING

Scale: 1" = 16"

-----

WOOD INVESTMENT 2920 AIRWAY AVE. SUITE A-9 COSTA MESA, CA 92627