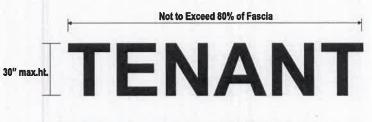

# SHOP TENANT

### WALL SIGNS

Tenants are allowed one primary wall sign per frontage, not to exceed 80% of the portion of the facade or building element where it is placed. Maximum of three (3) wall signs total per end tenant.

### Sign Copy:

Letter size shall be proportional to the background and overall sign size. 30" Maximum letter height.

Sign Area = 1 square foot of signage per lineal foot of lease frontage per building elevation.