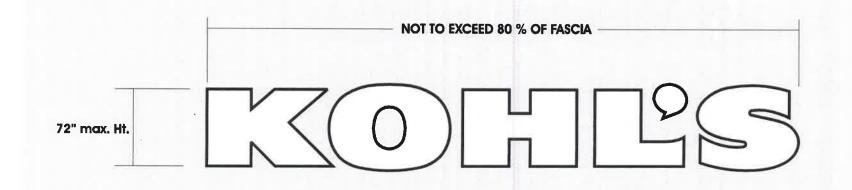

### PRIMARY WALL SIGN ON FRONT ELEVATION

ANCHOR TENANT

ANCHOR TENANT - 10,000 SQUARE FEET OF LEASED SPACE OR MORE.

WALL SIGNS

### Sign Copy:

Letter size shall be proportional to the background and overall sign size. 72" Maximum letter height.

Sign Area = 2 square foot of signage per lineal foot of lease frontage per building elevation.

### Primary Wall Sign:

Anchor tenants are allowed one primary wall sign per building elevation, not to exceed 80% of the portion of the facade or building element where it is placed.