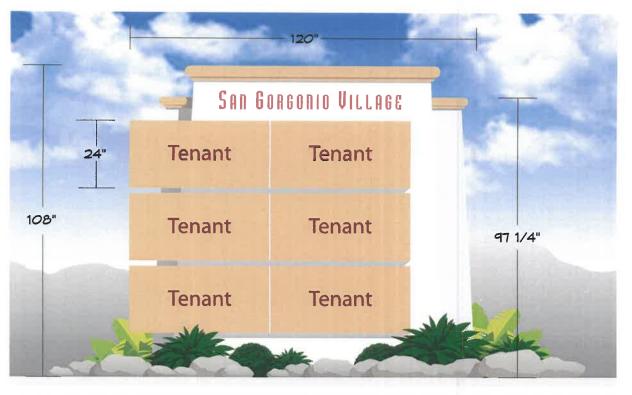

WITH WHITE COPY

KOHL'S: FACES PAINTED TO MATCH BURGUNDY PMS 188 C WITH WHITE COPY

Double Faced Internally Illuminated Existing MONUMENT Sign M1

186"

Double Faced Internally Illuminated Existing MONUMENT Sign M2

Tenant copy is subject to change