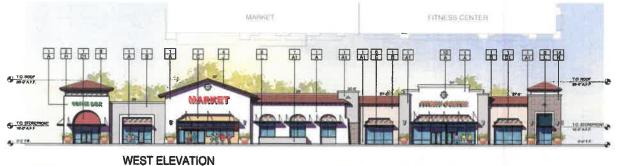

# SAN GORGONIO VILLAGE SIGN PROGRAM

SOUTH ELEVATION

IN LINE MAJOR BUILDING

Scale: 1" = 16"

-----

WOOD INVESTMENT 2920 AIRWAY AVE. SUITE A-9 COSTA MESA, CA 92627