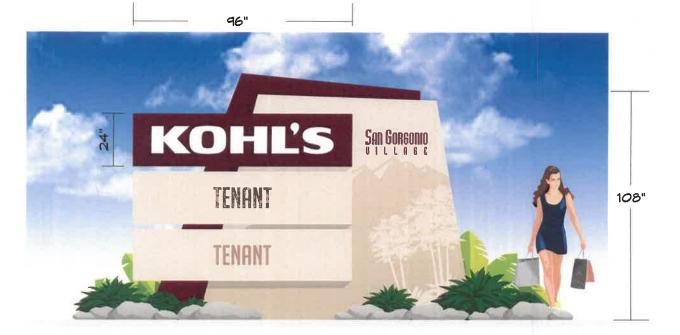

WITH WHITE COPY

KOHL'S: FACES PAINTED TO MATCH BURGUNDY PMS 188 C WITH WHITE COPY

Double Faced Internally Illuminated Existing MONUMENT Sign M1

186"

Double Faced Internally Illuminated Existing MONUMENT Sign M2

# SAN GORGONIO VILLAGE SIGN PROGRAM

CABINET: ALUMINUM CONSTRUCTION. FACES: .125 ALUMINUM ROUTED OUT AND BACKED WITH ACRYLIC PER TENANT COPY / LOGO DESIGNS AND COLORS. FACES PAINTED SUEDE FINISH.

Kohl's: Faces painted to Match Burgundy PMS 188 C With White Copy