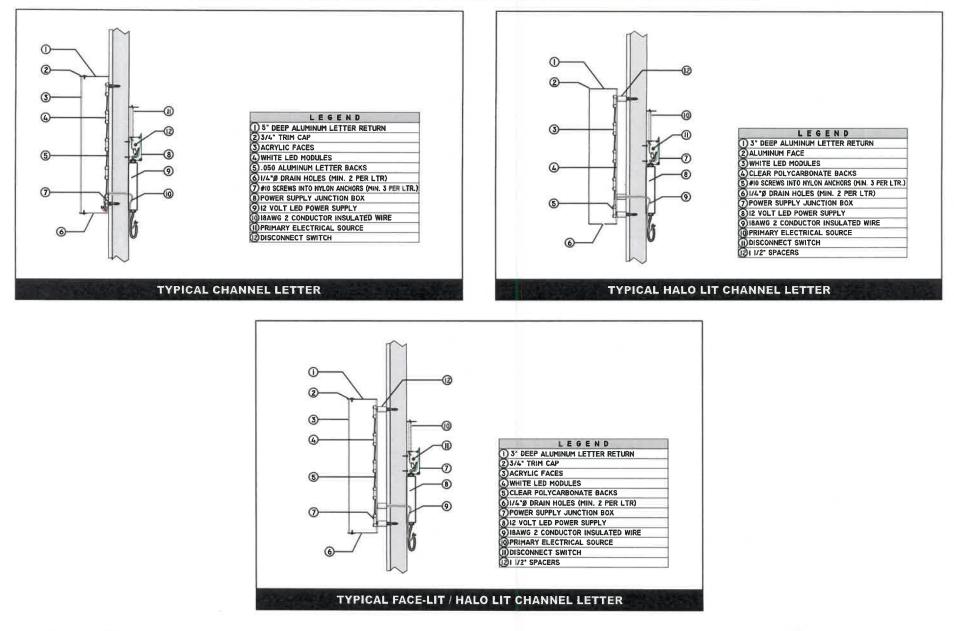

# L.E.D. DIRECT AND INDIRECT LIGHTING OPTIONS

SAN GORGONIO VILLAGE SIGN PROGRAM