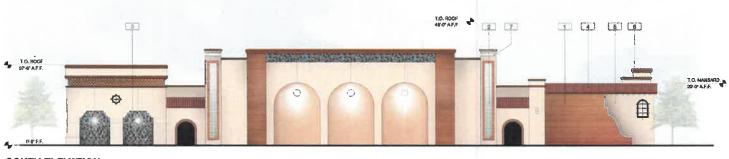

NTS

SAN GORGONIO VILLAGE SIGN PROGRAM

RESTAURANT

PAD 2

NORTH ELEVATION

SOUTH ELEVATION

EXTERIOR ELEVATION ENTERTAINMENT

NTS