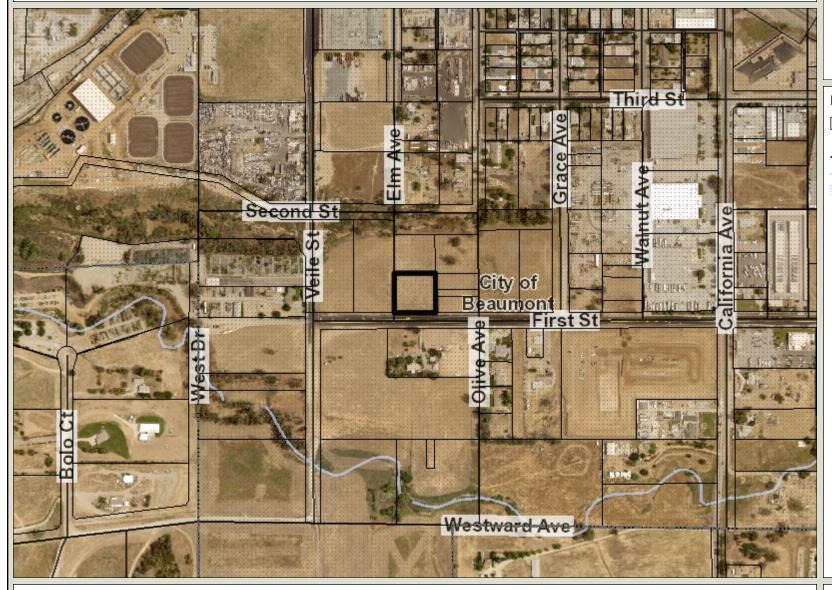

## PP2020-0317 Aerial Photograph



REPORT PRINTED ON... 12/29/2021 7:23:27 AM

## Legend

Parcels

County Centerline Names

**County Centerlines** 

Blueline Streams

City Areas

World Street Map





\*IMPORTANT\* Maps and data are to be used for reference purposes only. Map features are approximate, and are not necessarily accurate to surveying or engineering standards. The County of Riverside makes no warranty or guarantee as to the content (the source is often third party), accuracy, timeliness, or completeness of any of the data provided, and assumes no legal responsibility for the information contained on this map. Any use of this product with respect to accuracy and precision shall be the sole responsibility of the user.

590 1,180 Feet

Notes