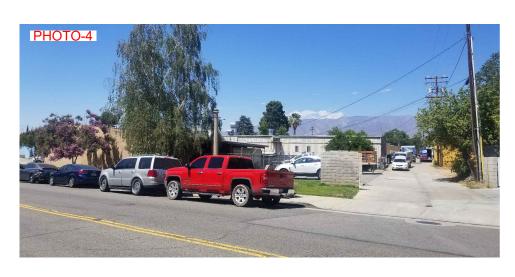

SITE INFORMATION:

PROPERTY AREA (NET): 8,456 SF; 0.19 AC 417-062-001

- EX. USE: RETAIL OTHER SPECIALTY RETAIL OTHER SPECIALTY - PROPOSED USE:

- ZONING: - EX. BUILDING: 2,015± SF

- EX. COVERED AREA 1,021 SF - EX. PAVED AREA: 3,026 SF - EX. WORK SHED: 78 SF

-PROJECT DESCRIPTION: - NO NEW CONSTRUCTION TO OCCUR ON-SITE.

- NO GRADING TO OCCUR ON SITE. **UTILITY COMPANIES:** 

- WATER:

- SEWAGE DISPOSAL: CITY OF BEAUMONT SOUTHERN CALIFORNIA GAS. - GAS: SOUTHERN CALIFORNIA ELECTRIC. - ELECTRIC: