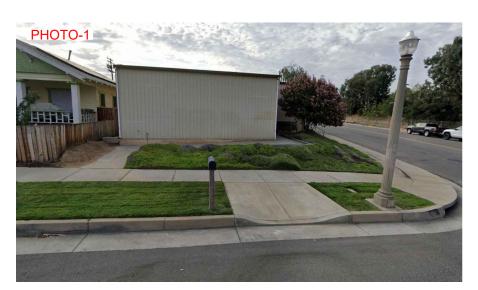

SITE INFORMATION:

PROPERTY AREA (NET): 8,456 SF; 0.19 AC 417-062-001

- EX. USE: RETAIL OTHER SPECIALTY RETAIL OTHER SPECIALTY - PROPOSED USE:

- ZONING: - EX. BUILDING: 2,015± SF

- EX. COVERED AREA 1,021 SF - EX. PAVED AREA: 3,026 SF - EX. WORK SHED: 78 SF

-PROJECT DESCRIPTION: - NO NEW CONSTRUCTION TO OCCUR ON-SITE.

- NO GRADING TO OCCUR ON SITE. **UTILITY COMPANIES:** 

- WATER:

- SEWAGE DISPOSAL: CITY OF BEAUMONT SOUTHERN CALIFORNIA GAS. - GAS: SOUTHERN CALIFORNIA ELECTRIC. - ELECTRIC: