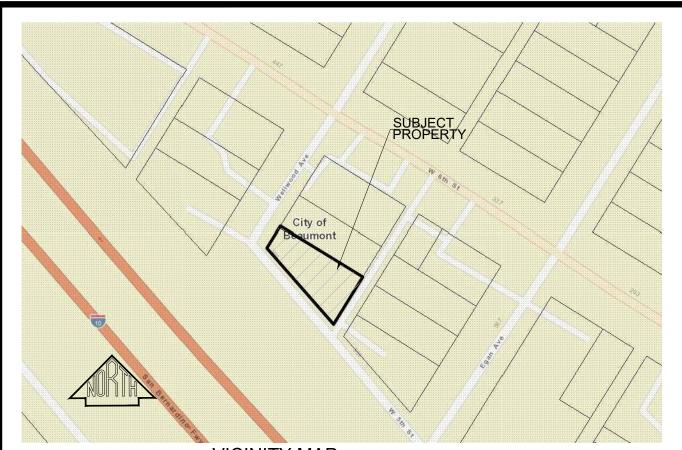

VICINITY MAP N.T.S. T3S; R1W; SEC 9 TBM: PAGE-720; GRID-H3

OWNER:

**CIVIL ENGINEER:** HEMET VALLEY MONUMENTS
JOSEPH ZERR, JOSEPH ZERR LIVING
TRUST

REDLANDS CONSULTANTS & ASSOCIATES
229 CAJON ST., #2
REDLANDS, CA 92373

SITE INFORMATION:

PROPERTY AREA (NET): 8,456 SF; 0.19 AC 417-062-001

- EX. USE: RETAIL OTHER SPECIALTY RETAIL OTHER SPECIALTY - PROPOSED USE:

- ZONING: - EX. BUILDING: 2,015± SF

- EX. COVERED AREA 1,021 SF - EX. PAVED AREA: 3,026 SF - EX. WORK SHED: 78 SF