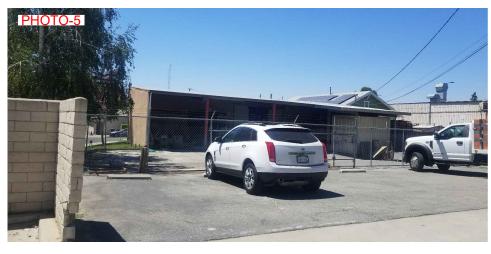

SITE INFORMATION:

PROPERTY AREA (NET): 8,456 SF; 0.19 AC 417-062-001

- EX. USE: RETAIL OTHER SPECIALTY RETAIL OTHER SPECIALTY - PROPOSED USE:

- ZONING: - EX. BUILDING: 2,015± SF

- EX. COVERED AREA 1,021 SF - EX. PAVED AREA: 3,026 SF - EX. WORK SHED: 78 SF

-PROJECT DESCRIPTION: - NO NEW CONSTRUCTION TO OCCUR ON-SITE.

- NO GRADING TO OCCUR ON SITE. **UTILITY COMPANIES:** 

- WATER:

- SEWAGE DISPOSAL: CITY OF BEAUMONT SOUTHERN CALIFORNIA GAS. - GAS: SOUTHERN CALIFORNIA ELECTRIC. - ELECTRIC: