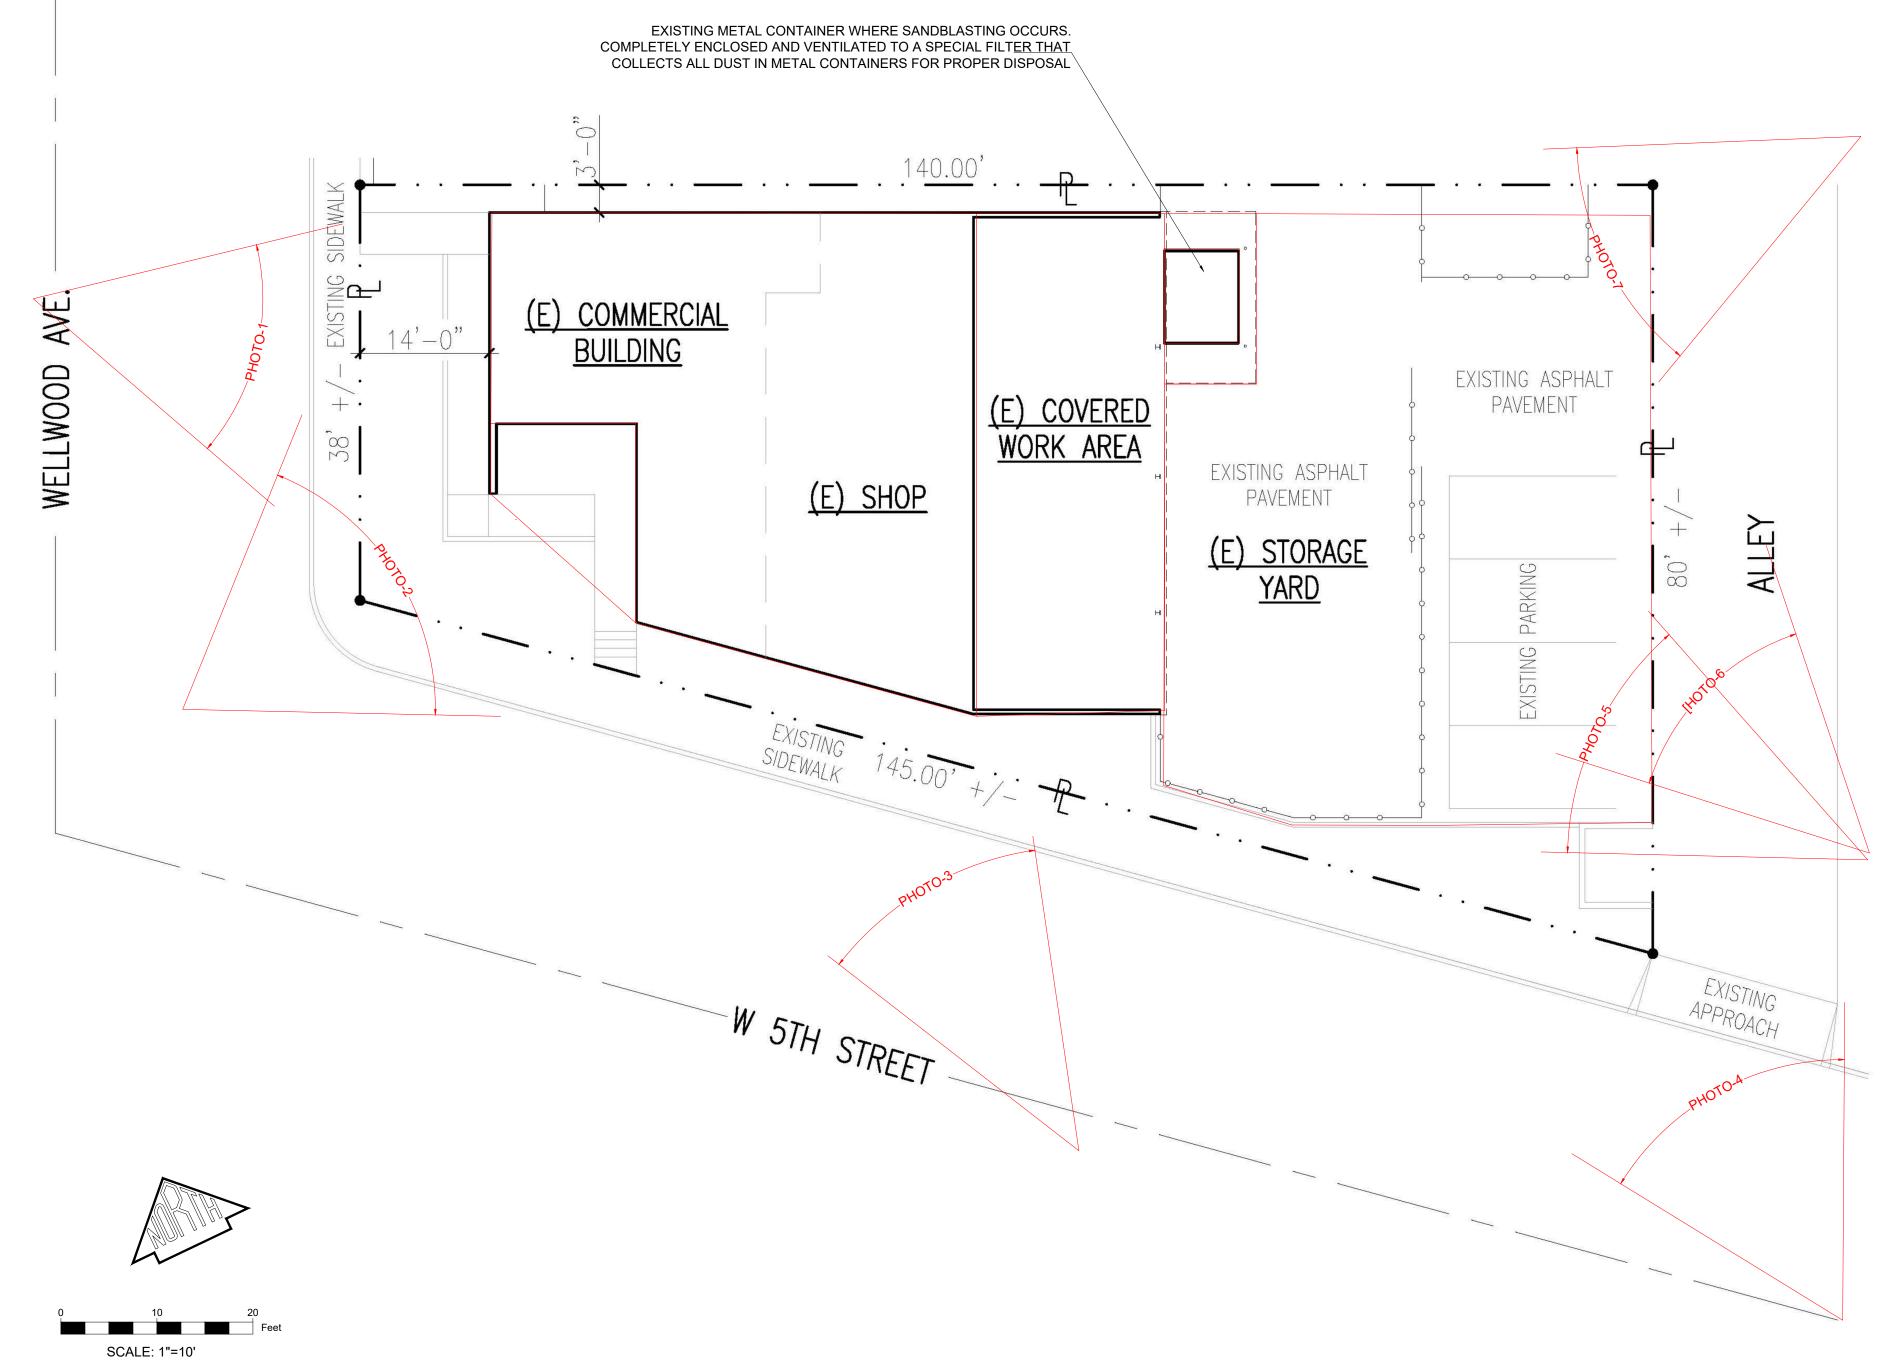

SITE INFORMATION:

PROPERTY AREA (NET): 8,456 SF; 0.19 AC 417-062-001

- EX. USE: RETAIL OTHER SPECIALTY RETAIL OTHER SPECIALTY - PROPOSED USE:

- ZONING: - EX. BUILDING: 2,015± SF

- EX. COVERED AREA 1,021 SF - EX. PAVED AREA: 3,026 SF - EX. WORK SHED: 78 SF

-PROJECT DESCRIPTION: - NO NEW CONSTRUCTION TO OCCUR ON-SITE.

- NO GRADING TO OCCUR ON SITE. **UTILITY COMPANIES:** 

- WATER:

- SEWAGE DISPOSAL: CITY OF BEAUMONT SOUTHERN CALIFORNIA GAS. - GAS: SOUTHERN CALIFORNIA ELECTRIC. - ELECTRIC:

ATT - TELEPHONE: SPECTRUM - CABLE:

**HAZARD DESIGNATION:** - LIQUEFACTION CLASSIFICATION: LOW

- NOT IN FAULT ZONE NOR FAULT LINE. - NO FLOOD ZONE POTENTIAL

- FIRE: NOT IN A FIRE HAZARD ZONE

## **LEGEND:**

W = WATER R/W = RIGHT OF WAY HP = HIGH POINT DWY = DRIVE WAY S/W = SIDE WALK PP = POWER POLE FL = FLOW LINE

PL = PROPERTY LINE FS = FINISH SURFACE FG = FINISH GRADE NG = NATURAL GROUND BF = BOTTOM OF FOOTING EOP = EDGE OF PAVEMENT TD = TOP OF AC DYKE

FH = FIRE HYDRANT GB = GRADE BREAK EX = EXISTING INV = INVERT WV = WATER VALVE HAG = HIGHEST ADJACENT GRAI

EG = EXISTING GRADE = FENCE LINE = DAYLIGHT LINE = EDGE OF DIRT ROAD

> = CUT/FILL LINE →··· →··· — = FLOW LINE

## SITE PLAN **CITY OF BEAUMONT**