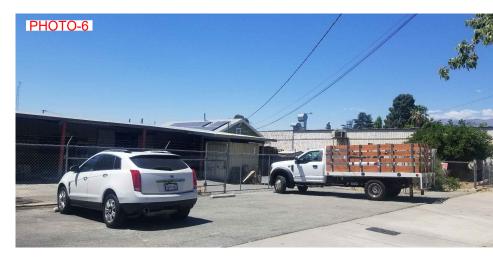

SITE INFORMATION:

PROPERTY AREA (NET): 8,456 SF; 0.19 AC 417-062-001

- EX. USE: RETAIL OTHER SPECIALTY RETAIL OTHER SPECIALTY - PROPOSED USE:

- ZONING: - EX. BUILDING: 2,015± SF

- EX. COVERED AREA 1,021 SF - EX. PAVED AREA: 3,026 SF - EX. WORK SHED: 78 SF

-PROJECT DESCRIPTION: - NO NEW CONSTRUCTION TO OCCUR ON-SITE.

- NO GRADING TO OCCUR ON SITE. **UTILITY COMPANIES:** 

- WATER:

- SEWAGE DISPOSAL: CITY OF BEAUMONT SOUTHERN CALIFORNIA GAS. - GAS: SOUTHERN CALIFORNIA ELECTRIC. - ELECTRIC: