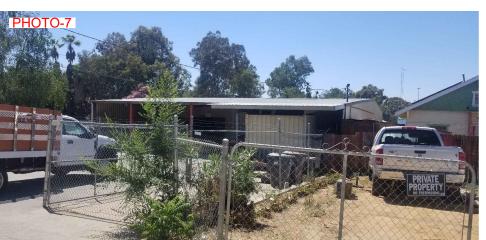

SITE INFORMATION:

PROPERTY AREA (NET): 8,456 SF; 0.19 AC 417-062-001

- EX. USE: RETAIL OTHER SPECIALTY RETAIL OTHER SPECIALTY - PROPOSED USE:

- ZONING: - EX. BUILDING: 2,015± SF

- EX. COVERED AREA 1,021 SF - EX. PAVED AREA: 3,026 SF - EX. WORK SHED: 78 SF

-PROJECT DESCRIPTION: - NO NEW CONSTRUCTION TO OCCUR ON-SITE.

- NO GRADING TO OCCUR ON SITE. **UTILITY COMPANIES:** 

- WATER:

- SEWAGE DISPOSAL: CITY OF BEAUMONT SOUTHERN CALIFORNIA GAS. - GAS: SOUTHERN CALIFORNIA ELECTRIC. - ELECTRIC: