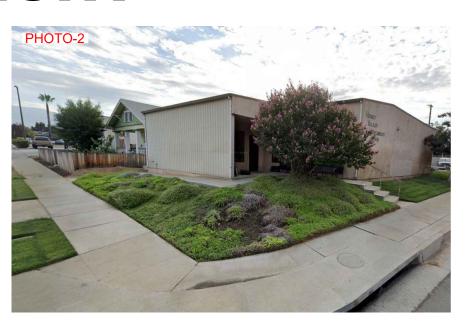

SITE INFORMATION:

PROPERTY AREA (NET): 8,456 SF; 0.19 AC 417-062-001

- EX. USE: RETAIL OTHER SPECIALTY RETAIL OTHER SPECIALTY - PROPOSED USE:

- ZONING: - EX. BUILDING: 2,015± SF

- EX. COVERED AREA 1,021 SF - EX. PAVED AREA: 3,026 SF - EX. WORK SHED: 78 SF

-PROJECT DESCRIPTION: - NO NEW CONSTRUCTION TO OCCUR ON-SITE.

- NO GRADING TO OCCUR ON SITE. **UTILITY COMPANIES:** 

- WATER:

- SEWAGE DISPOSAL: CITY OF BEAUMONT SOUTHERN CALIFORNIA GAS. - GAS: SOUTHERN CALIFORNIA ELECTRIC. - ELECTRIC: