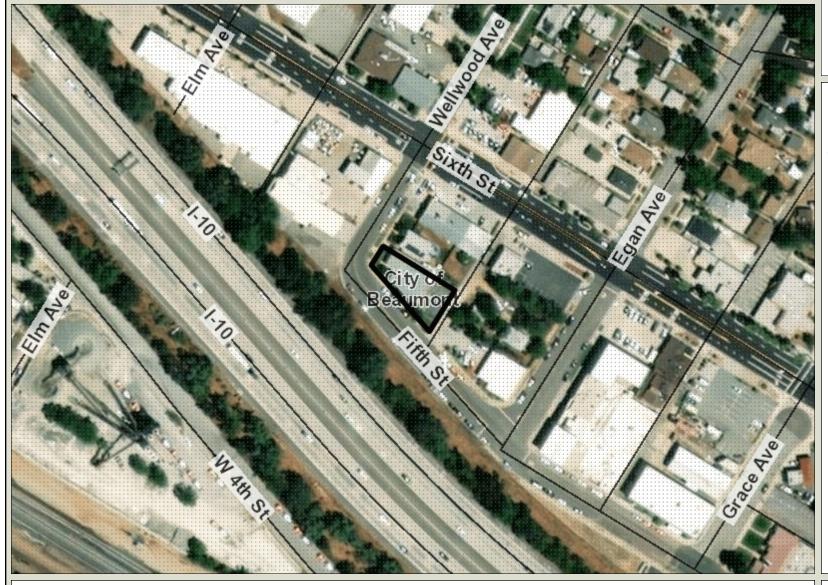

## **CUP2021-0058 Aerial Photograph**

Notes

188 376 Feet

REPORT PRINTED ON... 9/8/2021 1:46:40 PM

© Riverside County GIS