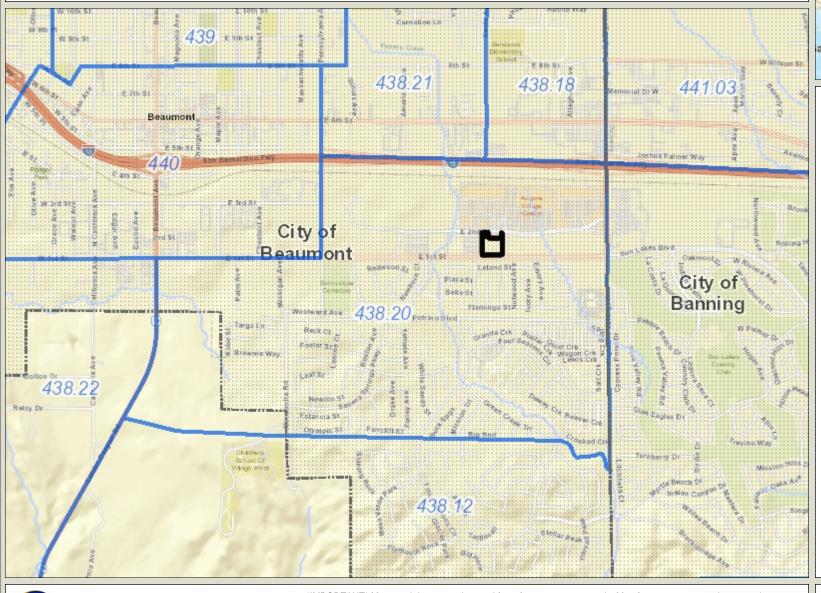

## CUP2020-0054

## **Census Tract Boundary Map**

## Legend

- Census Tracts
  Blueline Streams
- City Areas World Street Map

\*IMPORTANT\* Maps and data are to be used for reference purposes only. Map features are approximate, and are not necessarily accurate to surveying or engineering standards. The County of Riverside makes no warranty or guarantee as to the content (the source is often third party), accuracy, timeliness, or completeness of any of the data provided, and assumes no legal responsibility for the information contained on this map. Any use of this product with respect to accuracy and precision shall be the sole responsibility of the user.

0 <u>2, 4,7</u>20 Feet

REPORT PRINTED ON... 12/29/2020 10:31:08 AM

© Riverside County GIS