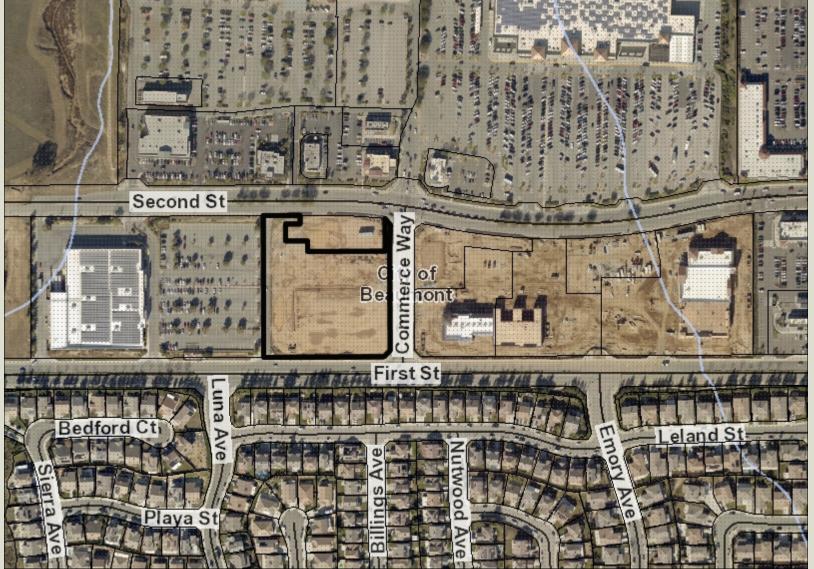

## **CUP2020-0054 Aerial Photograph**

**2nd Street Cinema** 

0 <u>376</u> <u>7</u>52 Feet

REPORT PRINTED ON... 12/22/2020 9:17:18 AM

© Riverside County GIS

Notes