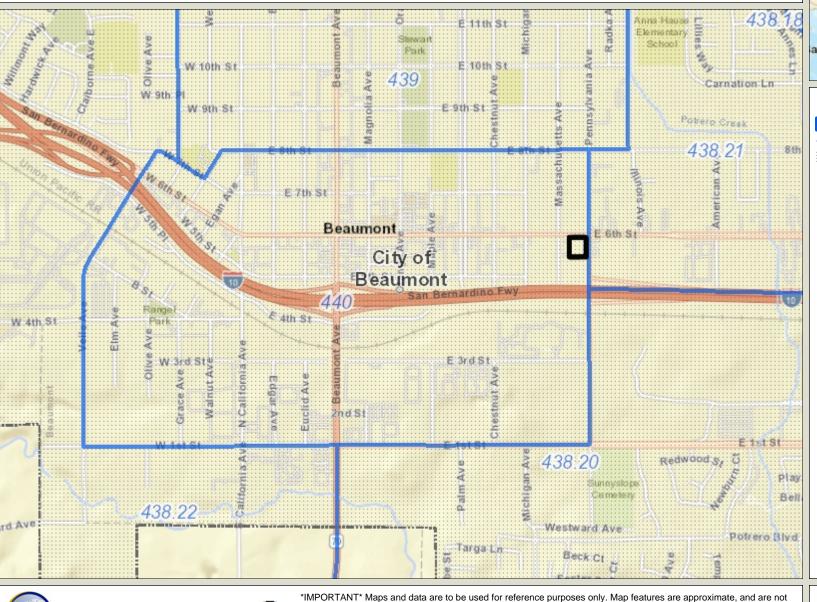

## **Census Tract 440 Boundary Map**

## Legend

- Census Tracts
  Blueline Streams
- City Areas
  World Street Map

Notes

\*IMPORTANT\* Maps and data are to be used for reference purposes only. Map features are approximate, and are not necessarily accurate to surveying or engineering standards. The County of Riverside makes no warranty or guarantee as to the content (the source is often third party), accuracy, timeliness, or completeness of any of the data provided, and assumes no legal responsibility for the information contained on this map. Any use of this product with respect to accuracy and precision shall be the sole responsibility of the user.

0 <u>1,</u> 3,079 Feet

REPORT PRINTED ON... 12/2/2020 3:31:31 PM

© Riverside County GIS