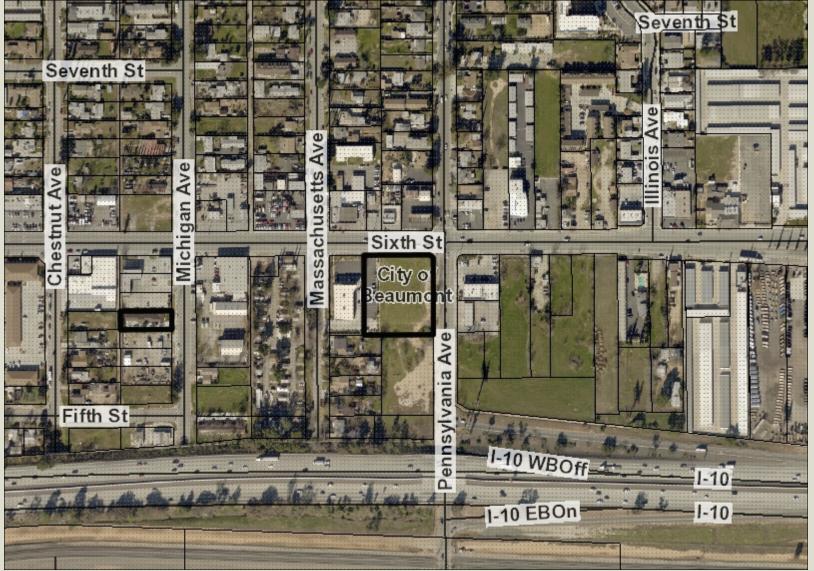

## **Beyond Beaumont**

**Aerial Photograph** 

## Legend

- Parcels
- County Centerline Names
- County Centerlines
- Blueline Streams
- City Areas
- World Street Map

\*IMPORTANT\* Maps and data are to be used for reference purposes only. Map features are approximate, and are not necessarily accurate to surveying or engineering standards. The County of Riverside makes no warranty or guarantee as to the content (the source is often third party), accuracy, timeliness, or completeness of any of the data provided, and assumes no legal responsibility for the information contained on this map. Any use of this product with respect to accuracy and precision shall be the sole responsibility of the user.

752 Feet

REPORT PRINTED ON... 11/24/2020 2:36:14 PM

Notes

© Riverside County GIS