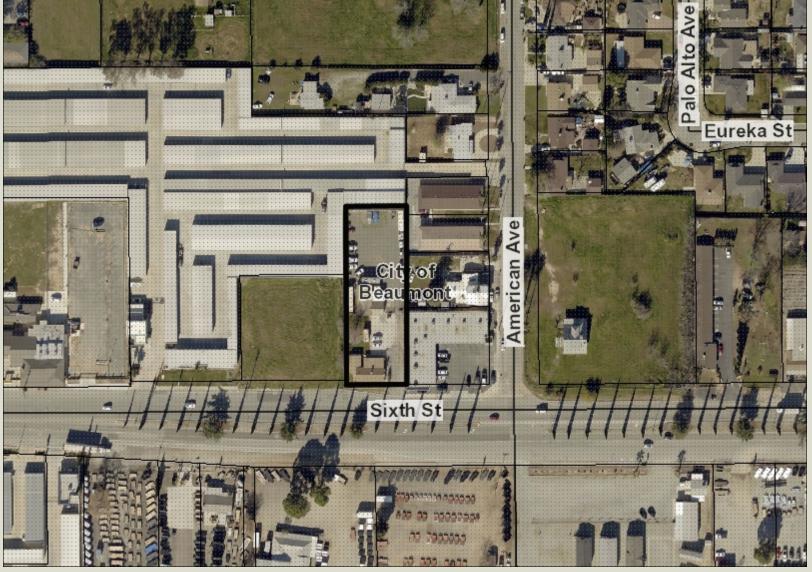

## **CUP2020-0053 Aerial Photograph**

## Legend

- Parcels
- County Centerline Names
- County Centerlines
- Blueline StreamsCity Areas
- World Street Map

\*IMPORTANT\* Maps and data are to be used for reference purposes only. Map features are approximate, and are not necessarily accurate to surveying or engineering standards. The County of Riverside makes no warranty or guarantee as to the content (the source is often third party), accuracy, timeliness, or completeness of any of the data provided, and assumes no legal responsibility for the information contained on this map. Any use of this product with respect to accuracy and precision shall be the sole responsibility of the user.

0 188 <u>3</u>76 Feet

REPORT PRINTED ON... 10/16/2020 10:09:41 AM

Notes

© Riverside County GIS