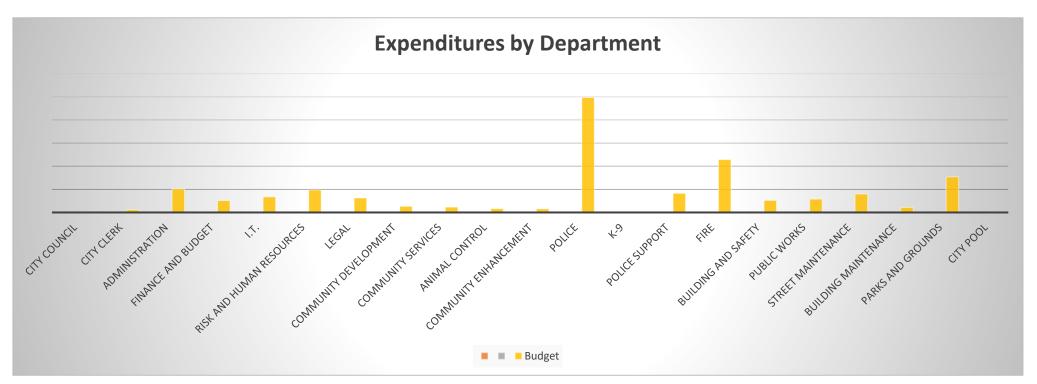

Expenditures by Category

Personnel
Operating Costs
Capital Improvements
Contingency

| Departments              | Budget        | %    |
|--------------------------|---------------|------|
| City Council             | 48,913.00     | 0%   |
| City Clerk               | 229,694.00    | 1%   |
| Administration           | 2,044,298.00  | 6%   |
| Finance and Budget       | 1,034,306.00  | 3%   |
| I.T.                     | 1,347,479.00  | 4%   |
| Risk and Human Resources | 1,943,177.00  | 6%   |
| Legal                    | 1,250,500.00  | 4%   |
| Community Development    | 528,994.00    | 2%   |
| Community Services       | 466,145.00    | 1%   |
| Animal Control           | 324,893.00    | 1%   |
| Community Enhancement    | 307,781.00    | 1%   |
| Police                   | 9,941,711.00  | 30%  |
| K-9                      | 5,550.00      | 0%   |
| Police Support           | 1,653,658.00  | 5%   |
| Fire                     | 4,579,308.00  | 14%  |
| Building and Safety      | 1,038,588.00  | 3%   |
| Public Works             | 1,151,943.00  | 3%   |
| Street Maintenance       | 1,599,040.00  | 5%   |
| Building Maintenance     | 434,764.00    | 1%   |
| Parks and Grounds        | 3,073,051.00  | 9%   |
| City Pool                | 15,000.00     | 0%   |
| Total                    | 33,018,793.00 | 100% |