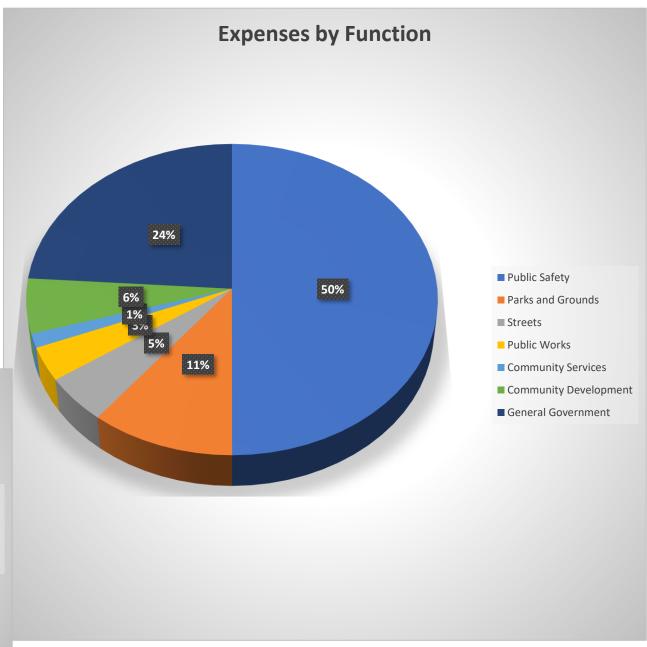

## FY 2020-21 General Fund Budgeted Expenses

| By Function           | Total Expenditures | %    |
|-----------------------|--------------------|------|
| Public Safety         | 16,505,120.00      | 50%  |
| Parks and Grounds     | 3,507,815.00       | 11%  |
| Streets               | 1,599,040.00       | 5%   |
| Public Works          | 1,151,943.00       | 3%   |
| Community Services    | 481,145.00         | 1%   |
| Community Development | 1,875,363.00       | 6%   |
| General Government    | 7,898,367.00       | 24%  |
|                       | 33,018,793.00      | 100% |