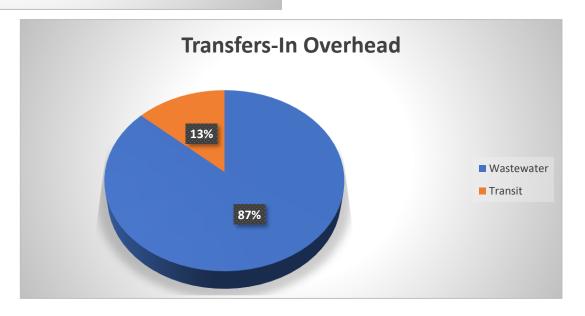

| Transfers-In            | _            | %    |
|-------------------------|--------------|------|
| Gas Tax                 | 976,216.00   | 14%  |
| COPS                    | 65,770.00    | 1%   |
| CFD Maint               | 3,895,009.00 | 54%  |
| CFD Public Safety       | 571,020.00   | 8%   |
| CFD Admin               | 1,655,997.00 | 23%  |
|                         | 7,164,012.00 | 100% |
| Transfers-In - Overhead | _            | %    |
| Wastewater              | 650,000.00   | 87%  |
| Transit                 | 100,000.00   | 13%  |
|                         | 750,000.00   | 100% |