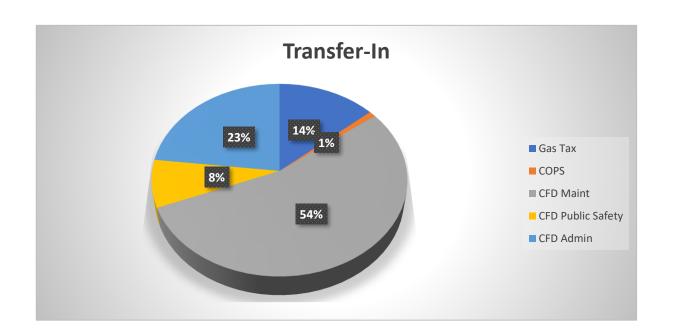

| Transfers-In            | _            | %    |
|-------------------------|--------------|------|
| Gas Tax                 | 976,216.00   | 14%  |
| COPS                    | 65,770.00    | 1%   |
| CFD Maint               | 3,895,009.00 | 54%  |
| CFD Public Safety       | 571,020.00   | 8%   |
| CFD Admin               | 1,655,997.00 | 23%  |
|                         | 7,164,012.00 | 100% |
| Transfers-In - Overhead | _            | %    |
| Wastewater              | 650,000.00   | 87%  |
| Transit                 | 100,000.00   | 13%  |
|                         | 750,000.00   | 100% |