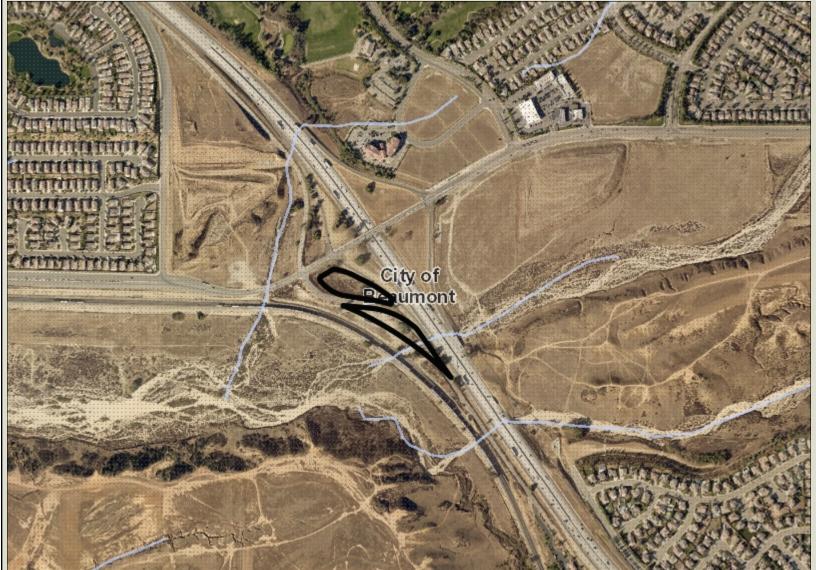

## **Beaumont Landing Aerial**

PP2018-0119 & CUP2018-0021

## Legend

- Blueline Streams
- City Areas World Street Map

\*IMPORTANT\* Maps and data are to be used for reference purposes only. Map features are approximate, and are not necessarily accurate to surveying or engineering standards. The County of Riverside makes no warranty or guarantee as to the content (the source is often third party), accuracy, timeliness, or completeness of any of the data provided, and assumes no legal responsibility for the information contained on this map. Any use of this product with respect to accuracy and precision shall be the sole responsibility of the user.