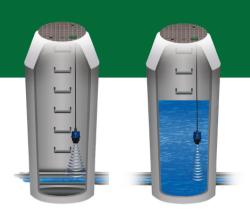

Our Subsonic® sensor measures from the bottom of the invert to the manhole cover using both ultrasonic and pressure readings, ensuring level is measured even if the sensor is submerged