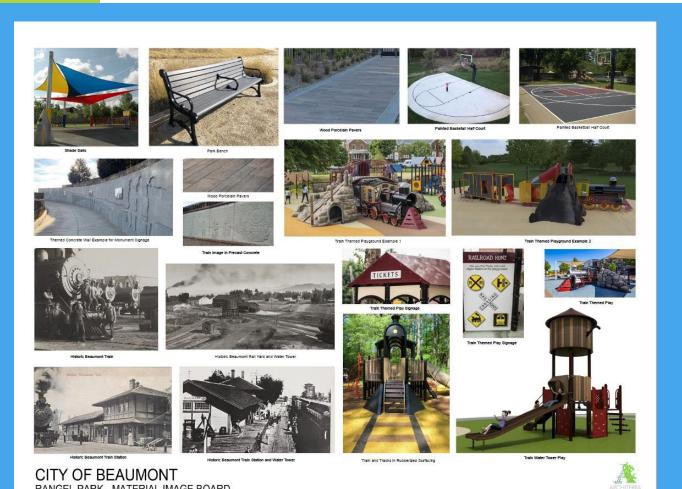

| \$<br>700,000 |
|-------------------------------------------------|---------------|
| Ballfield Improvements                          | \$<br>150,000 |
| Splash Park                                     | \$<br>150,000 |
| New Fencing/Landscaping/<br>Lighting            | \$<br>50,000  |
| Covered Picnic/Pavilion/<br>Basketball/BBQ Area | \$<br>100,000 |
| Restrooms                                       | \$<br>150,000 |
| Playground Structure<br>Safety Surfacing        | \$<br>100,000 |





# Original Project Estimate (Rev).

#### 2020:

Playground Structure
Safety Surfacing \$ 100,000

Covered Picnic/Pavilion/
Basketball/BBQ Area \$ 317,213

New Fencing/Landscaping/
Lighting \$ 50,000

Splash Park \$ 500,000

Ballfield Improvements \$ 400,000

Total Park Improvements \$1,367,213



# Proposed Concept Plan





## **Probable Construction Cost**

CITY OF BEAUMONT

#### As of November 2021:

Demolition \$ 337,950

Field Improvements \$ 716,132

Play Area / Plaza Improvements \$1,720,625

Electrical Upgrades SEC \$ 300,000

Musco Field Lighting \$ 500,000

Total Park Improvements \$3,574,707