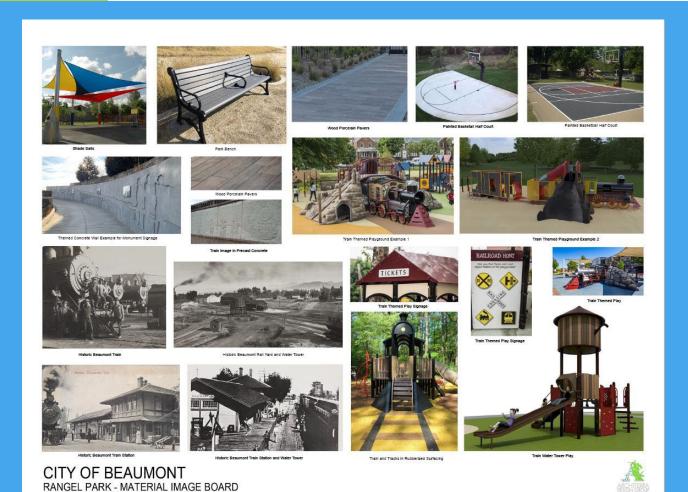

aps/@33.9263053,-116.9844358,3a,88.6y,12.89h,94.37b/data=13m6/1e1/3m4/1sYlss2qZlah4WG9y1F vJfw/2e0/7/16384/8/8/192





# Concept Plan 03-2019



**Budget Funding** 

\$500K - DIF

\$500K - CFD

\$367K - CDBG





# Original Project Estimate

#### 2018:

| Total Park Improvements                         | \$<br>700,000 |
|-------------------------------------------------|---------------|
| Ballfield Improvements                          | \$<br>150,000 |
| Splash Park                                     | \$<br>150,000 |
| New Fencing/Landscaping/<br>Lighting            | \$<br>50,000  |
| Covered Picnic/Pavilion/<br>Basketball/BBQ Area | \$<br>100,000 |
| Restrooms                                       | \$<br>150,000 |
| Playground Structure<br>Safety Surfacing        | \$<br>100,000 |





# Original Project Estimate (Rev).

#### 2020:

Playground Structure
Safety Surfacing \$ 100,000

Covered Picnic/Pavilion/
Basketball/BBQ Area \$ 317,213

New Fencing/Landscaping/
Lighting \$ 50,000

Splash Park \$ 500,000

Ballfield Improvements \$ 400,000

Total Park Improvements \$1,367,213



# Proposed Concept Plan





## **Probable Construction Cost**

CITY OF BEAUMONT

#### As of November 2021:

Demolition \$ 337,950

Field Improvements \$ 716,132

Play Area / Plaza Improvements \$1,720,625

Electrical Upgrades SEC \$ 300,000

Musco Field Lighting \$ 500,000

Total Park Improvements \$3,574,707