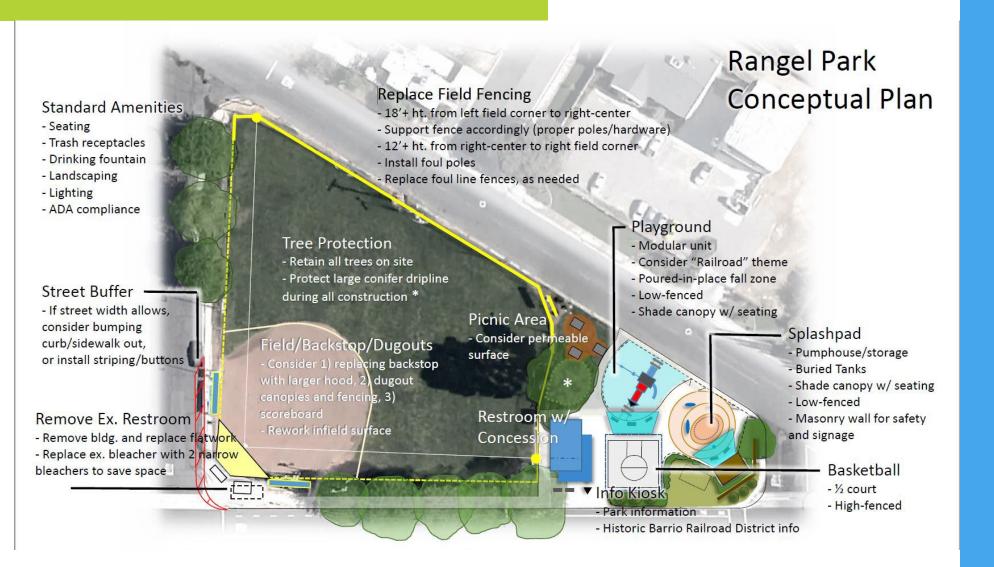

## RANGEL PARK

1/18/22, 1:37 PM

Google Мары

Google Maps



### WHAT WE HAVE ACCOMPLISHED:

- ✓ Park Concept Plancommissioned 2018
- ✓ Approved March2019
- ✓ New restroom/concession facility
- ✓ Electrical evaluation complete



## Rangel Park Today



1/18/22, 1:31 PM 333 W 4th St - Google Maps

Google Maps 333 W 4th St



https://www.google.com/maps/@33.9263053,-116.9844358,3a,88.6y,12.89h,94.37b/data=13m6/1e1/3m4/1sYlss2qZlah4WG9y1F vJfw/2e0/7/16384/8/8/192





# Concept Plan 03-2019



**Budget Funding** 

\$500K - DIF

\$500K - CFD

\$367K - CDBG





# Original Project Estimate

#### 2018:

| Total Park Improvements                         | \$<br>700,000 |
|-------------------------------------------------|---------------|
| Ballfield Improvements                          | \$<br>150,000 |
| Splash Park                                     | \$<br>150,000 |
| New Fencing/Landscaping/<br>Lighting            | \$<br>50,000  |
| Covered Picnic/Pavilion/<br>Basketball/BBQ Area | \$<br>100,000 |
| Restrooms                                       | \$<br>150,000 |
| Playground Structure<br>Safety Surfacing        | \$<br>100,000 |





# Original Project Estimate (Rev).

#### 2020:

Playground Structure
Safety Surfacing \$ 100,000

Covered Picnic/Pavilion/
Basketball/BBQ Ar