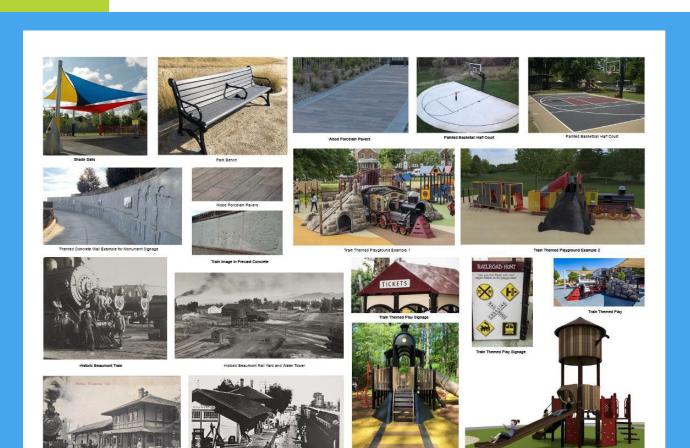

ilion/<br>Basketball/BBQ Area | \$<br>100,000 |
| Restrooms                                       | \$<br>150,000 |
| Playground Structure<br>Safety Surfacing        | \$<br>100,000 |





# Original Project Estimate (Rev).

#### 2020:

Playground Structure
Safety Surfacing \$ 100,000

Covered Picnic/Pavilion/
Basketball/BBQ Area \$ 317,213

New Fencing/Landscaping/
Lighting \$ 50,000

Splash Park \$ 500,000

Ballfield Improvements \$ 400,000

Total Park Improvements \$1,367,213



# Proposed Concept Plan





## **Probable Construction Cost**

CITY OF BEAUMONT

#### As of November 2021:

Demolition \$ 337,950

Field Improvements \$ 716,132

Play Area / Plaza Improvements \$1,720,625

Electrical Upgrades SEC \$ 300,000

Musco Field Lighting \$ 500,000

Total Park Improvements \$3,574,707