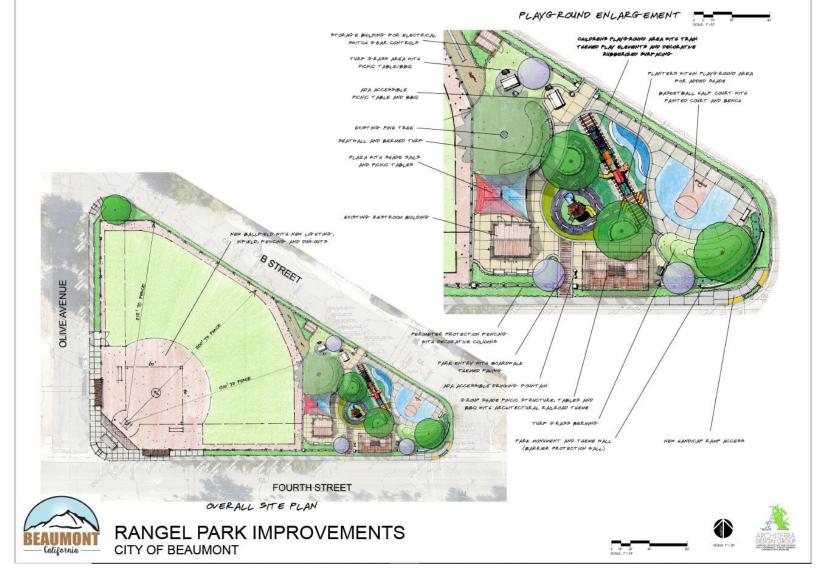

# Proposed Concept Plan

## **Probable Construction Cost**

CITY OF BEAUMONT

#### As of November 2021:

Demolition \$ 337,950

Field Improvements \$ 716,132

Play Area / Plaza Improvements \$1,720,625

Electrical Upgrades SEC \$ 300,000

Musco Field Lighting \$ 500,000

Total Park Improvements \$3,574,707