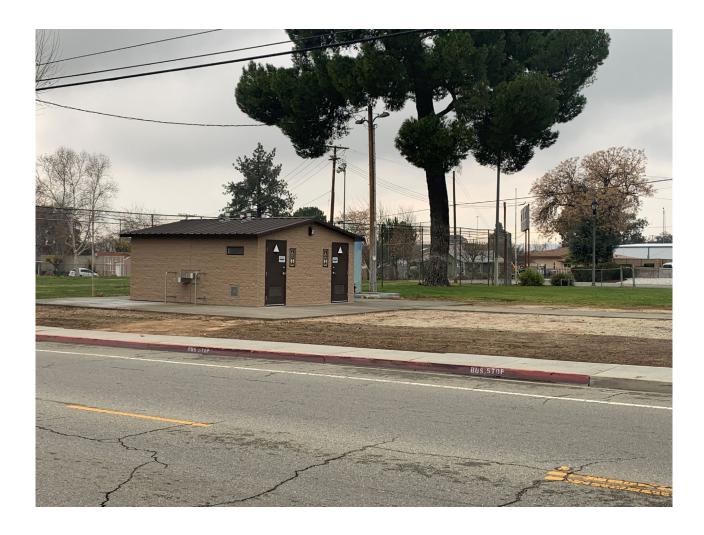

## Rangel Park Today

1/18/22, 1:31 PM 333 W 4th St - Google Maps

Google Maps 333 W 4th St

https://www.google.com/maps/@33.9263053,-116.9844358,3a,88.6y,12.89h,94.37b/data=13m6/1e1/3m4/1sYlss2qZlah4WG9y1F vJfw/2e0/7/16384/8/8/192