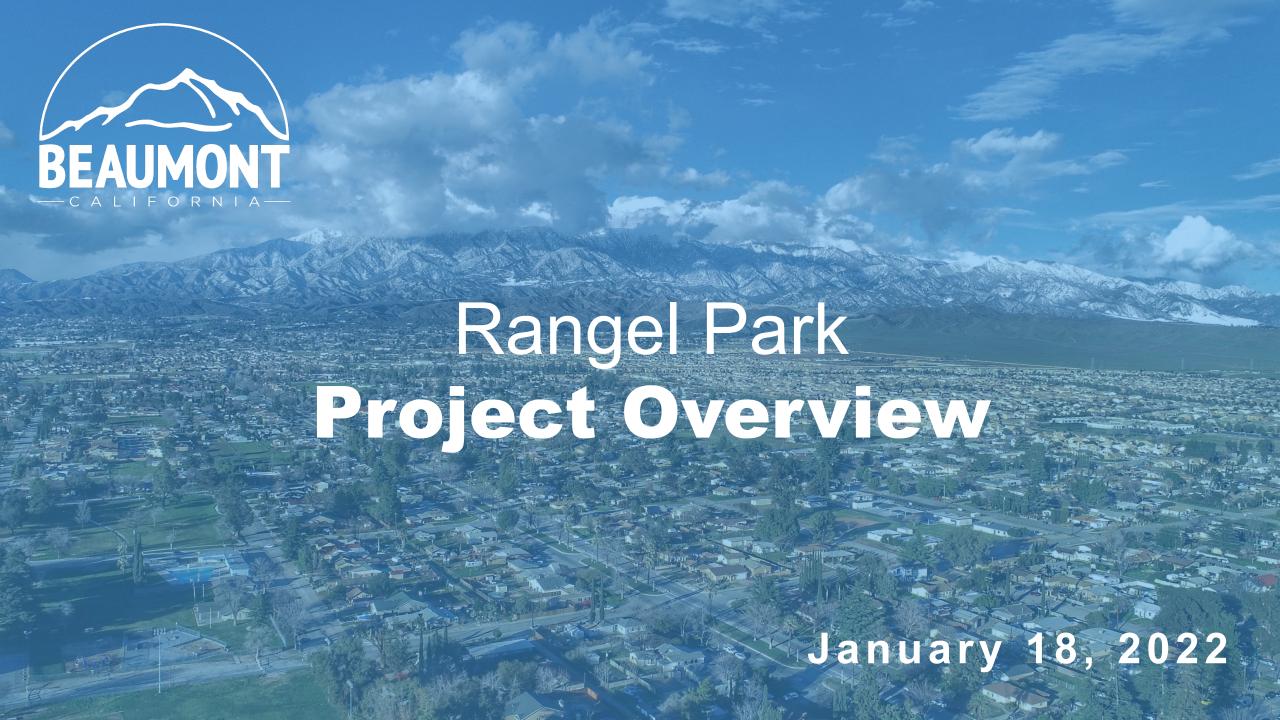

## RANGEL PARK

1/18/22, 1:37 PM

Google Мары

Google Maps



### WHAT WE HAVE ACCOMPLISHED:

- ✓ Park Concept Plancommissioned 2018
- ✓ Approved March2019
- ✓ New restroom/concession facility
- ✓ Electrical evaluation complete



## Rangel Park Today



1/18/22, 1:31 PM 333 W 4th St - Google Maps

Google Maps 333 W 4th St



https://www.google.com/maps/@33.9263053,-116.9844358,3a,88.6y,12.89h,94.37b/data=13m6/1e1/3m4/1sYlss2qZlah4WG9y1F vJfw/2e0/7/16384/8/8/192





# Concept Plan 03-2019



**Budget Funding** 

\$500K - DIF

\$500K - CFD

\$367K - CDBG





# Original Project Estimate

#### 2018:

| Total Park Improvements                         | \$<br>700,000 |
|-------------------------------------------------|---------------|
| Ballfield Improvements                          | \$<