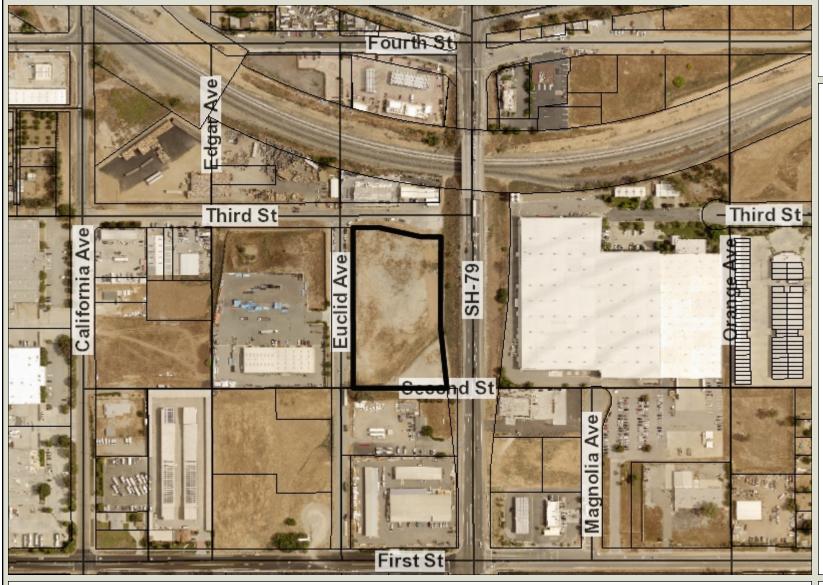

## PP2022-0458 Aerial Photograph

## Legend

- Parcels
  County Centerline Names
- County CenterlinesWorld Street Map

\*IMPORTANT\* Maps and data are to be used for reference purposes only. Map features are approximate, and are not necessarily accurate to surveying or engineering standards. The County of Riverside makes no warranty or guarantee as to the content (the source is often third party), accuracy, timeliness, or completeness of any of the data provided, and assumes no legal responsibility for the information contained on this map. Any use of this product with respect to accuracy and precision shall be the sole responsibility of the user.