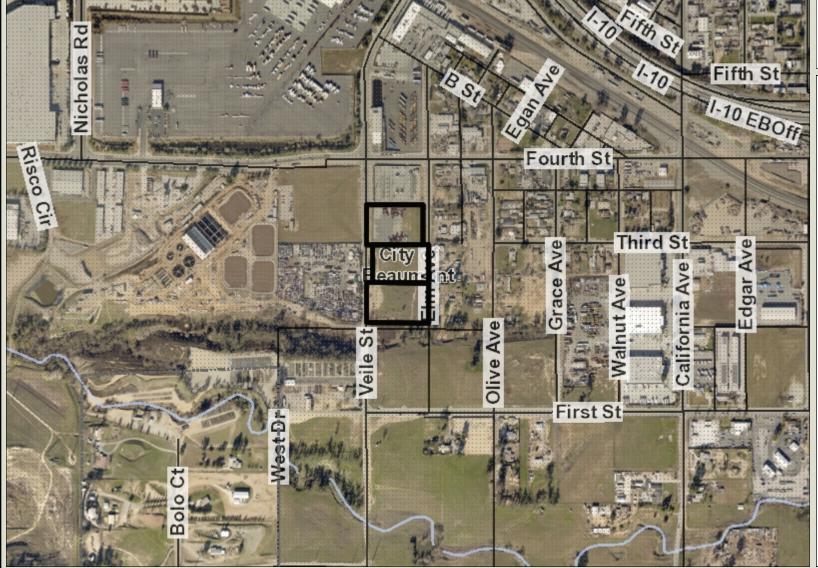

## Terra Gen PP2021-0335 Aerial Photograph



## Legend

County Centerline Names

- County Centerlines
- Blueline Streams
- City Areas
  - World Street Map





\*IMPORTANT\* Maps and data are to be used for reference purposes only. Map features are approximate, and are not necessarily accurate to surveying or engineering standards. The County of Riverside makes no warranty or guarantee as to the content (the source is often third party), accuracy, timeliness, or completeness of any of the data provided, and assumes no legal responsibility for the information contained on this map. Any use of this product with respect to accuracy and precision shall be the sole responsibility of the user.

770 1,539 Feet

REPORT PRINTED ON... 6/18/2021 11:53:55 AM

Notes

© Riverside County GIS