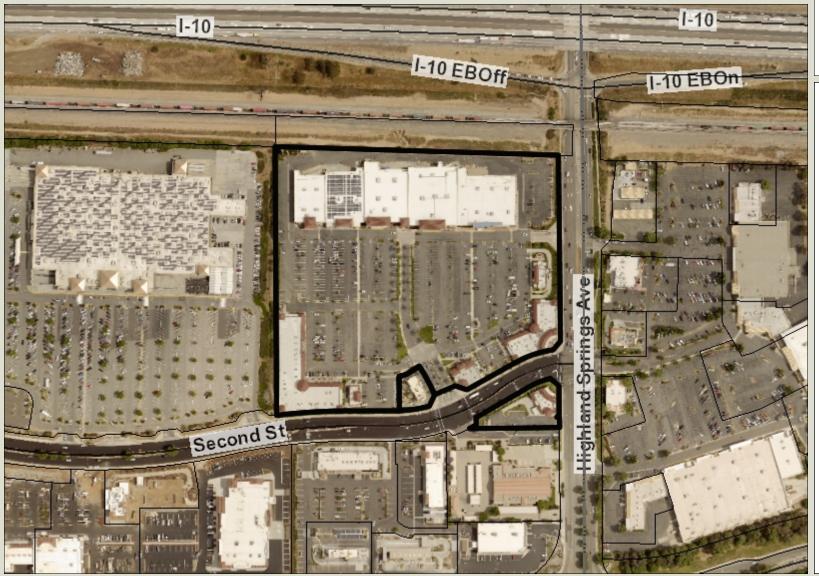

## SP2022-0008 Aerial Photograph



## Legend

- Parcels
  County Centerline Names
- County CenterlinesWorld Street Map

RCIT ME CITAL CONTROL OF THE PROPERTY OF THE P



\*IMPORTANT\* Maps and data are to be used for reference purposes only. Map features are approximate, and are not necessarily accurate to surveying or engineering standards. The County of Riverside makes no warranty or guarantee as to the content (the source is often third party), accuracy, timeliness, or completeness of any of the data provided, and assumes no legal responsibility for the information contained on this map. Any use of this product with respect to accuracy and precision shall be the sole responsibility of the user.

Notes

376 752 Feet