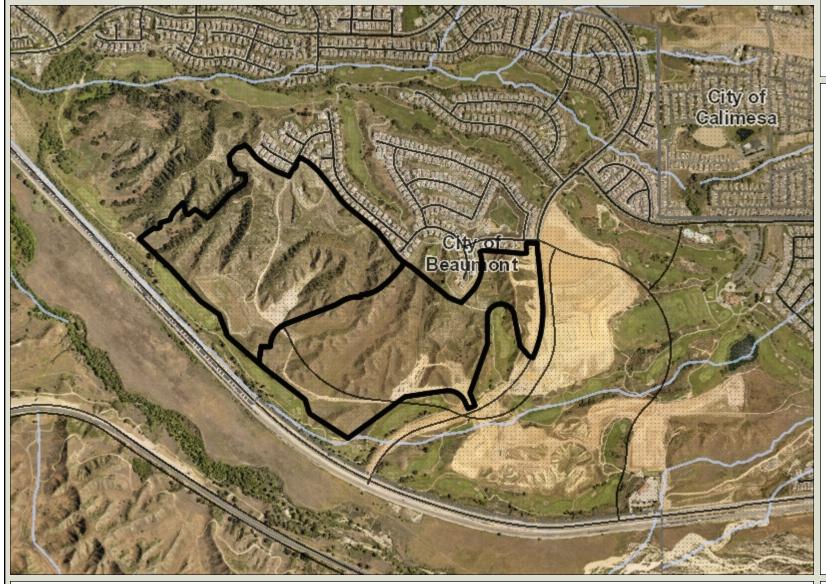

## **TPM38090 Aerial Photograph**



## Legend

County Centerline Names

- County Centerlines
- Blueline Streams
- City Areas
  World Street Map





\*IMPORTANT\* Maps and data are to be used for reference purposes only. Map features are approximate, and are not necessarily accurate to surveying or engineering standards. The County of Riverside makes no warranty or guarantee as to the content (the source is often third party), accuracy, timeliness, or completeness of any of the data provided, and assumes no legal responsibility for the information contained on this map. Any use of this product with respect to accuracy and precision shall be the sole responsibility of the user.

0 <u>1,</u> 3,079 Feet

REPORT PRINTED ON... 11/3/2021 11:52:29 AM

© Riverside County GIS

Notes