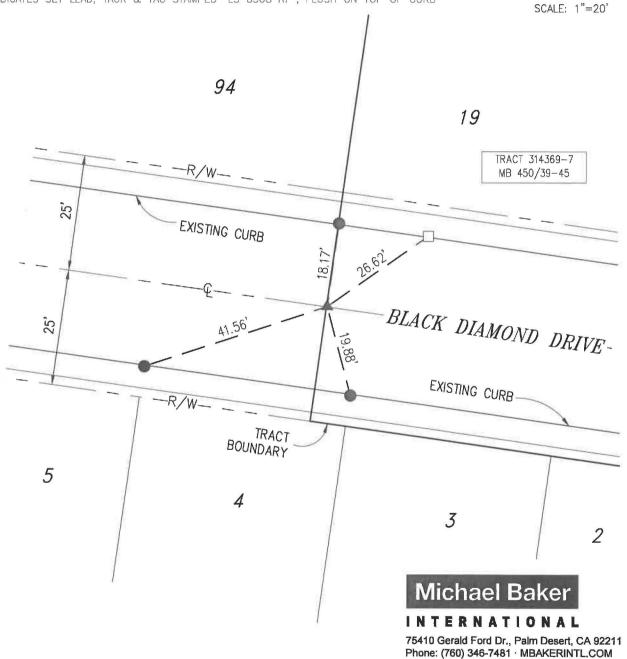

ERING DEPARTMENT



## TRACT 31469-8

M.B. 453/25-31

#### LEGEND

- ▲ INDICATES COPPERWELD MONUMENT STAMPED "LS 8508", FLUSH PER TRACT 31469-8, M.B. 453/25-31.
- INDICATES LEAD, TACK & TAG STAMPED "LS 8508", FLUSH ON TOP OF CURB PER TRACT 31469-8, M.B. 453/25-31.



SHEET 11 OF 12 SHEETS

SCALE: 1"=30'



L.S. NO. <u>8508</u> DATE: 11/12/2020 MONUMENT TIE SHEET

TRACT NO. 31469-8 M.B. 453/25-31

ENGINEERING DEPARTMENT

CITY OF BEAUMONT

SCALE: 1"=30'

### TRACT 31469-8 M.B. 453/25-31

SHEET 12 OF 12 SHEETS

#### LEGEND

▲ INDICATES COPPERWELD MONUMENT STAMPED "LS 8508", FLUSH PER TRACT 31469-8, M.B. 453/25-31.

INDICATES LEAD, TACK & TAG STAMPED "LS 8508", FLUSH ON TOP OF CURB PER TRACT 31469-8, M.B. 453/25-31.

INDICATES SET LEAD, TACK & TAG STAMPED "LS 8508 RP", FLUSH ON TOP OF CURB





L.S. NO. 8508 DATE: 11/12/2020

### MONUMENT TIE SHEET

TRACT NO. 31469-8 M.B. 453/25-31

ENGINEERING DEPARTMENT

CITY OF BEAUMONT

SCALE: 1"=20'

SHEET 1 OF 7 SHEETS

THIS SUBDIVISION CONTAINS:

106 NUMBERED LOTS 7 LETTERED LOTS 113 LOTS TOTAL 19.61 ACRES GROSS

WE HERRY STATE THAT WE ARE THE OWNERS OF THE LAND INCLUDED WITHIN THE SURDIVISION SHOWN HEREON. THAT HE ARE THE ONLY PERSONS WHOSE CONSENT IS NECESSARY TO PASS A CLEAR TITLE TO SAID LAND, THAT HE CONSENT TO THE MAKING AND RECORDING OF THIS SUBDIVISION WAP AS SHOWN MITHIN THE DISTINCTIVE BORDER

THE MEAL PROPERTY DESCRIBED BELOW IS DEDICATED AS AN EXSEMENT FOR STREET AND FURLIC UTILITY PAPPOSES. THE PRESSY DEDICATE TO THE CITY OF BEHAVIOR AN EXSEMENT FOR STREET AND FURLIC UTILITY PAPPOSES. ONE TO "A" (DEEPER ARMENE), LOT "B" (MON