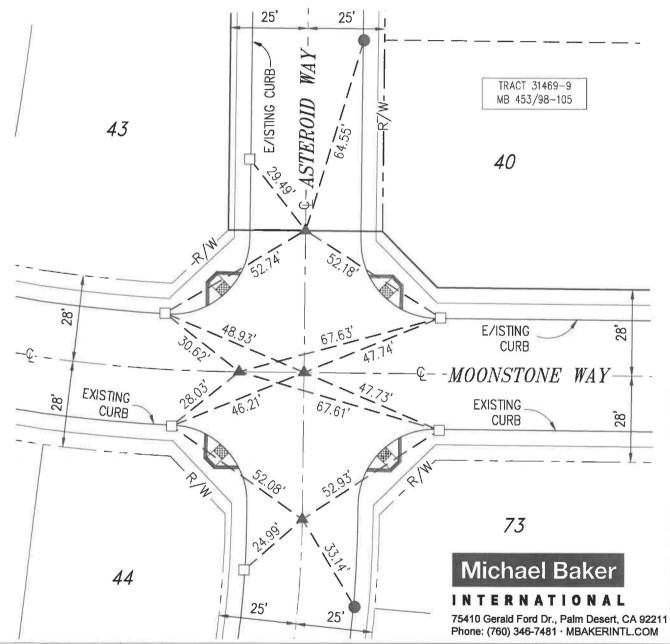

### SHEE

SHEET 7 OF 12 SHEETS

### TRACT 31469-8 M.B. 453/25-31

#### LEGEND

- ▲ INDICATES COPPERWELD MONUMENT STAMPED "LS 8508", FLUSH PER TRACT 31469-8, M.B. 453/25-31.
- INDICATES LEAD, TACK & TAG STAMPED "LS 8508", FLUSH ON TOP OF CURB PER TRACT 31469-8, M.B. 453/25-31.



SCALE: 1"=40'



L.S. NO. <u>8508</u>
DATE: <u>11/12/2020</u>

### MONUMENT TIE SHEET

TRACT NO. 31469-8 M.B. 453/25-31

ENGINEERING DEPARTMENT

CITY OF BEAUMONT

SCALE: 1"=40'

## TRACT 31469-8

M.B. 453/25-31

#### LEGEND

- ▲ INDICATES COPPERWELD MONUMENT STAMPED "LS 8508", FLUSH PER TRACT 31469-8, M.B. 453/25-31.
- INDICATES LEAD, TACK & TAG STAMPED "LS 8508", FLUSH ON TOP OF CURB PER TRACT 31469-8, M.B. 453/25-31.
- ☐ INDICATES SET LEAD, TACK & TAG STAMPED "LS 8508 RP", FLUSH ON TOP OF CURB.



SCALE: 1"=30'



L.S. NO. <u>8508</u>
DATE: <u>11/12/2020</u>

### MONUMENT TIE SHEET

TRACT NO. 31469-8 M.B. 453/25-31

ENGINEERING DEPARTMENT

CITY OF BEAUMONT

SCALE: 1"=30'

JOB NO. \_\_152404

### TRACT 31469-8 M.B. 453/25-31

SHEET 9 OF 12 SHEETS

#### LEGEND

L.S. NO. 8508

DATE: 11/12/2020

- ▲ INDICATES COPPERWELD MONUMENT STAMPED "LS 8508", FLUSH PER TRACT 31469-8, M.B. 453/25-31.
- INDICATES LEAD, TACK & TAG STAMPED "LS 8508", FLUSH ON TOP OF CURB PER TRACT 31469-8, M.B. 453/25-31.



SCALF: 1"=30"

SCALE: 1"=30'

JOB NO. 152404

CITY OF BEAUMONT



TRACT NO. 31469-8

M.B. 453/25-31

ENGINEERING DEPARTMENT



## TRACT 31469-8

M.B. 453/25-31

#### LEGEND

- ▲ INDICATES COPPERWELD MONUMENT STAMPED "LS 8508", FLUSH PER TRACT 31469-8, M.B. 453/25-31.
- INDICATES LEAD, TACK & TAG STAMPED "LS 8508"