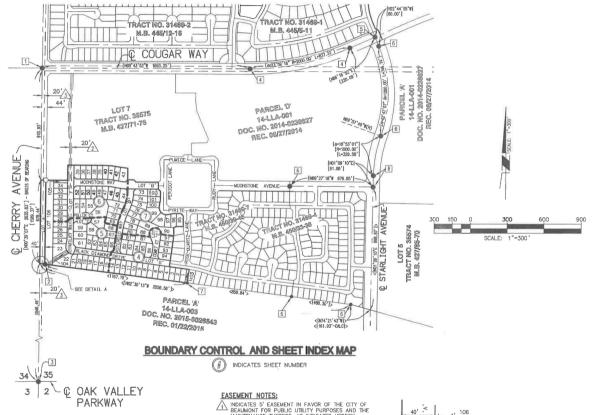

L 1, 1913, IN BOOK 371, PAGE 177, OF DEEDS (CANNOT BE LOCATED FROM THE RECORD)
- 2) SOUTHERN CALIFORNIA INVESTMENT COMPANY, HOLDER OF AN EASEMENT FOR WATER PIPES AND OTHER CONDUITS. RECORDED SEPTEMBER 4, 1893 IN BOOK 4, PAGE 335 OF DEEDS (CANNOT BE LOCATED FROM THE RECORD.)
- 3) CITY OF BEAUMONT, HOLDER OF AN EASEMENT FOR PUBLIC UTILITIES AND MAINTENANCE THEREOF, RECORDED

2016-0515470 ORIGINA

IN THE CITY OF BEAUMONT, COUNTY OF RIVERSIDE, STATE OF CALIFORNIA.

### 31469 - 8

BEING A SUBDIVISION OF PORTIONS OF LOTS 7, 10 AND  $^{\circ}$ C $^{\circ}$  OF TRACT NO. 35575 ON FILE IN BOOK 427, PAGES 71 THROUGH 76, INCLUSIVE, OF MAPS, IN THE OFFICE OF THE COUNTY RECORDER OF RIVERSIDE COUNTY, CALIFORNIA, AND BEING LOCATED IN SECTION 35, T. 2 S, R. 1 W, S.E.M.

#### Michael Baker

INTERNATIONAL



#### BASIS OF BEARINGS NOTE

THE BEARING OF NOO"39"OT"E ALONG THE CENTERLINE OF CHERRY AVENUE AS SHOWN ON TRACT MAP NO. 35575, M.B. 427/71-76; RECORDS OF RIVERSIDE COUNTY, WAS USED AS THE BASIS OF BEARINGS FOR THIS MAP.

INDICATES S' EASEMENT IN FAVOR OF THE CITY OF BEAUMONT FOR PUBLIC UTILITY PURPOSES AND THE MAINTENANCE THEREOF, AS INDICATED HEREON.

INDICATES 20' EASEMENT IN FAVOR OF THE CITY OF BEAUMONT FOR PUBLIC UTILITY PURPOSES AND THE MAINTENANCE THEREOF, RECORDED FEBRUARY 19, 2015 AS INSTRUMENT NO. 2015-0067454, O.R.



DETAIL A

#### SHEET 2 OF 7 SHEETS Cherry Valley DUTTON ST ≥ VINELAND ST BROOKSIDE AV Project Site COUGAR WAY OAK VALLEY PKWY 14TH ST 13TH ST Bannina RAMSEY ST VICINITY MAP

#### SURVEYOR'S NOTES:

- O DENOTES RECORD DATA PER TRACT NO. 31489-1, FILED IN MAP BOOK