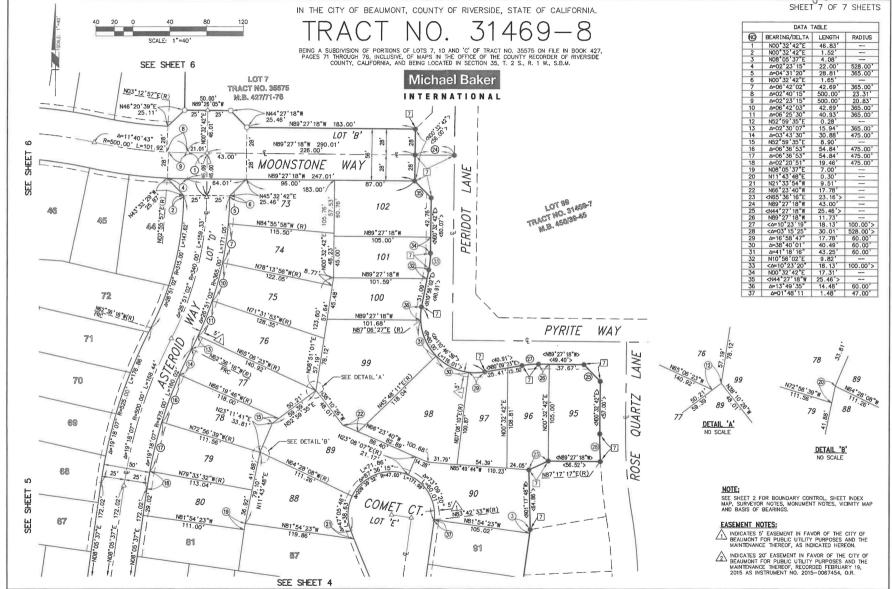

#### RECITALS

A. DEVELOPER has applied to the CITY for permission to develop certain real property, pursuant to Tract Map/Parcel-Map/Plot Plan # 31469-8 'Map"). DEVELOPER has also asked the CITY to accept the dedication of the street or streets and other proposed public rights-of-way, parks and recreation facilities, and easements as depicted on the Map and to otherwise approve the Map so that it may be recorded as required by law; and Sundance PA36 TR#31469-8