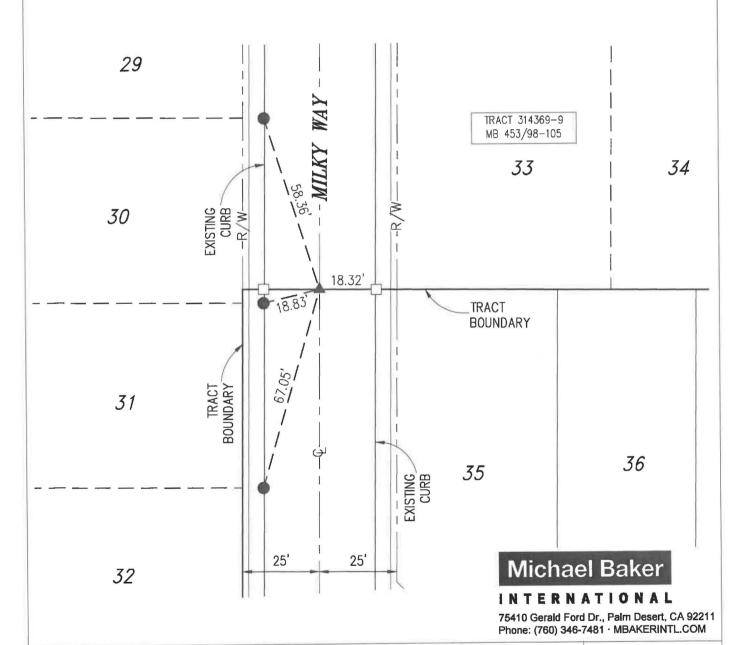

ristopher L. Alberts

P.L.S. 8508

/1-/3-2020





#### LEGEND

X

INDICATES SHEET NO.

SCALE: 1"=200'





Chufftee

CHRISTOPHER L. ALBERTS L.S. 8508

11/12/2020 DATE

### Michael Baker

#### INTERNATIONAL

75410 Gerald Ford Dr., Palm Desert, CA 92211 Phone: (760) 346-7481 · MBAKERINTL.COM

L.S. NO. <u>8508</u>
DATE: <u>11/12/2020</u>

MONUMENT TIE SHEET

TRACT NO. 31469-8 M.B. 453/25-31

ENGINEERING DEPARTMENT

CITY OF BEAUMONT

SCALE: 1"=200'

### TRACT 31469-8 M.B. 453/25-31

#### LEGEND

- ▲ INDICATES COPPERWELD MONUMENT STAMPED "LS 8508", FLUSH PER TRACT 31469-8, M.B. 453/25-31.
- INDICATES LEAD, TACK & TAG STAMPED "LS 8508", FLUSH ON TOP OF CURB PER TRACT 31469-8, M.B. 453/25-31.
- ☐ INDICATES SET LEAD, TACK & TAG STAMPED "LS 8508 RP", FLUSH ON TOP OF CURB.



SHEET 2 OF 12 SHEETS



L.S. NO. <u>8508</u> DATE: 11/12/2020 MONUMENT TIE SHEET

TRACT NO. 31469-8 M.B. 453/25-31

ENGINEERING DEPARTMENT

CITY OF BEAUMONT

SCALE: 1"=30'

### TRACT 31469-8 M.B. 453/25-31

#### LEGEND

- ▲ INDICATES COPPERWELD MONUMENT STAMPED "LS 8508", FLUSH PER TRACT 31469-8, M.B. 453/25-31.
- INDICATES LEAD, TACK & TAG STAMPED "LS 8508", FLUSH ON TOP OF CURB PER TRACT 31469-8, M.B. 453/25-31.
- ☐ INDICATES SET LEAD, TACK & TAG STAMPED "LS 8508 RP", FLUSH ON TOP OF CURB.



SCALE: 1"=20'



L.S. NO. 8508 DATE: 11/12/2020

### MONUMENT TIE SHEET

TRACT NO. 31469-8 M.B. 453/25-31

ENGINEERING DEPARTMENT

CITY OF BEAUMONT

SCALE: 1"=20'

## TRACT 31469-8

M.B. 453/25-31

#### LEGEND

- ▲ INDICATES COPPERWELD MONUMENT STAMPED "LS 8508", FLUSH PER TRACT 31469-8, M.B. 453/25-31.
- INDICATES LEAD,