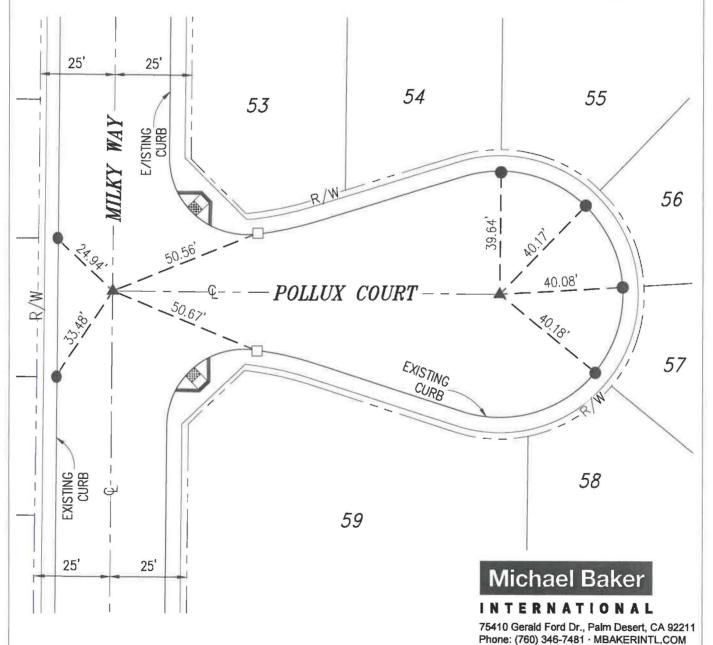

UMONT

SCALE: 1"=30'

### TRACT 31469-8 M.B. 453/25-31

#### LEGEND

- ▲ INDICATES COPPERWELD MONUMENT STAMPED "LS 8508", FLUSH PER TRACT 31469-8, M.B. 453/25-31.
- INDICATES LEAD, TACK & TAG STAMPED "LS 8508", FLUSH ON TOP OF CURB PER TRACT 31469-8, M.B. 453/25-31.
- ☐ INDICATES SET LEAD, TACK & TAG STAMPED "LS 8508 RP", FLUSH ON TOP OF CURB.



SCALE: 1"=20'



L.S. NO. 8508 DATE: 11/12/2020

### MONUMENT TIE SHEET

TRACT NO. 31469-8 M.B. 453/25-31

ENGINEERING DEPARTMENT

CITY OF BEAUMONT

SCALE: 1"=20'

## TRACT 31469-8

M.B. 453/25-31

#### LEGEND

- ▲ INDICATES COPPERWELD MONUMENT STAMPED "LS 8508", FLUSH PER TRACT 31469-8, M.B. 453/25-31.
- INDICATES LEAD, TACK & TAG STAMPED "LS 8508", FLUSH ON TOP OF CURB PER TRACT 31469-8, M.B. 453/25-31.





SHEET 4 OF 12 SHEETS

SCALE: 1"=30'



L.S. NO. <u>8508</u>
DATE: 11/12/2020

### MONUMENT TIE SHEET

TRACT NO. 31469-8 M.B. 453/25-31

ENGINEERING DEPARTMENT

CITY OF BEAUMONT

SCALE: 1"=30'

### TRACT 31469-8 M.B. 453/25-31

#### LEGEND

- ▲ INDICATES COPPERWELD MONUMENT STAMPED "LS 8508", FLUSH PER TRACT 31469-8, M.B. 453/25-31.
- INDICATES LEAD, TACK & TAG STAMPED "LS 8508", FLUSH ON TOP OF CURB PER TRACT 31469-8, M.B. 453/25-31.



SHEET 5 OF 12 SHEETS

SCALE: 1"=30'



L.S. NO. <u>8508</u>
DATE: 11/12/2020

MONUMENT TIE SHEET

ENGINEERING DEPARTMENT

TRACT NO. 31469-8 M.B. 453/25-31

SCALE: 1"=30'

JOB NO. 152404

CITY OF BEAUMONT

SHEET 6 OF 12 SHEETS TRACT 31469-8 M.B. 453/25-31 LEGEND A INDICATES COPPERWELD MONUMENT STAMPED "LS 8508", FLUSH PER TRACT 31469-8, M.B. 453/25-31. INDICATES LEAD, TACK & TAG STAMPED "LS 850