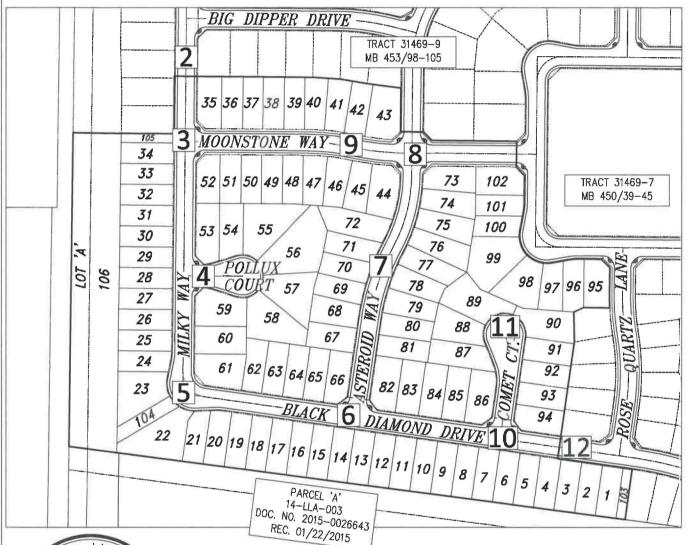

#### AGREEMENT TO PROVIDE SECURITY FOR IMPROVEMENTS FOR TRACT MAP OR PARCEL MAP OR PLOT PLAN

(Tract Map/Parcel Map/Plot Plan No. 31469-8

| THIS      | S SECU | JRITY | <b>AGREEMENT</b> | is | made | by | and | between | CITY | OF | <b>BEAUMONT</b> |
|-----------|--------|-------|------------------|----|------|----|-----|---------|------|----|-----------------|
| ("CITY")  | and    | PAR   | DEE HOMES        |    | _, : | a  | _CA | LIFORN  | IA_  |    | company         |
| ("DEVELOI |        |       |                  |    |      |    |     |         |      |    |                 |

#### RECITALS

A. DEVELOPER has applied to the CITY for permission to develop certain real property, pursuant to Tract Map/Parcel-Map/Plot Plan # 31469-8 'Map"). DEVELOPER has also asked the CITY to accept the dedication of the street or streets and other proposed public rights-of-way, parks and recreation facilities, and easements as depicted on the Map and to otherwise approve the Map so that it may be recorded as required by law; and Sundance PA36 TR#31469-8

Survey Monumentation

- B. The CITY requires, as a condition precedent to the acceptance and approval of the Map and the dedication of the public rights-of-way and easements depicted thereon, that such rights-of-way be improved with (for example) grading, paving, curbs, gutters, sidewalks, street lights, stormdrains, sanitary sewers and appurtenances thereto, street name signs, survey monuments, electrical and telecommunications, water pipes, water mains, fire hydrants and appurtenances thereto, and landscaping, including any warranty work for all such improvements (collectively, "Improvements"); and
- C. The Improvements have not yet been constructed and completed and it is the purpose of this Security Agreement to set forth the terms and conditions by which the DEVELOPER shall guarantee that such Improvements shall be constructed and completed within the time set forth herein.