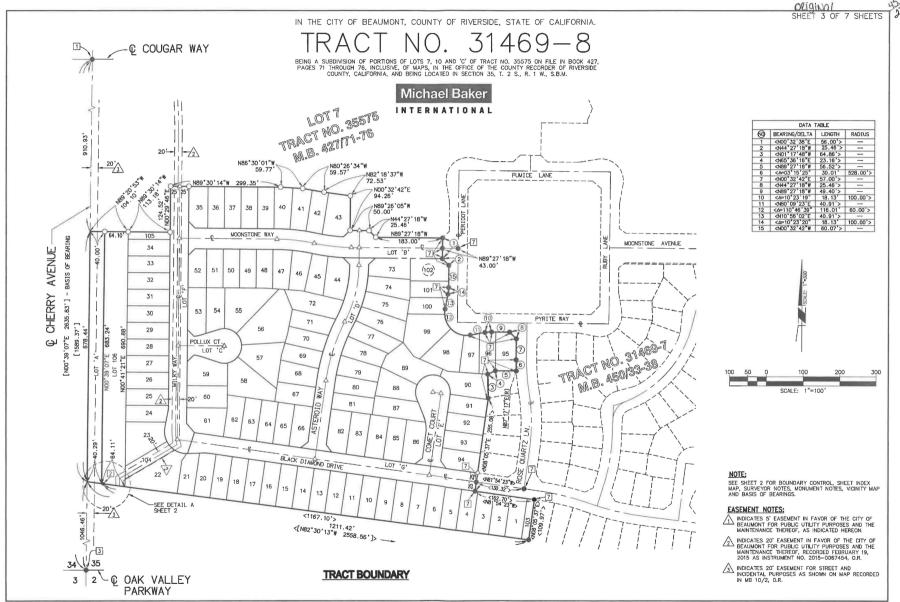

#### AGREEMENT TO PROVIDE SECURITY FOR IMPROVEMENTS FOR TRACT MAP OR PARCEL MAP OR PLOT PLAN

(Tract Map/Parcel Map/Plot Plan No. 31469-8

| THIS      | S SECU | JRITY | <b>AGREEMENT</b> | is | made | by | and | between | CITY | OF | <b>BEAUMONT</b> |
|-----------|--------|-------|------------------|----|------|----|-----|---------|------|----|-----------------|
| ("CITY")  | and    | PAR   | DEE HOMES        |    | _, : | a  | _CA | LIFORN  | IA_  |    | company         |
| ("DEVELOI |        |       |                  |    |      |    |     |         |      |    |                 |

#### RECITALS

A. DEVELOPER has applied to the CITY for permission to develop certain real property, pursuant to Tract Map/Parcel-Map/Plot Plan # 31469-8 'Map"). DEVELOPER has also asked the CITY to accept the dedication of the street or streets and other proposed public rights-of-way, parks and recreation facilities, and easements as depicted on the Map and to otherwise approve the Map so that it may be recorded as required by law; and Sundance PA36 TR#31469-8

Survey Monumentation

- B. The CITY requires, as a condition precedent to the acceptance and approval of the Map and the dedication of the public rights-of-way and easements depicted thereon, that such rights-of-way be improved with (for example) grading, paving, curbs, gutters, sidewalks, street lights, stormdrains, sanitary sewers and appurtenances thereto, street name signs, survey monuments, electrical and telecommunications, water pipes, water mains, fire hydrants and appurtenances thereto, and landscaping, including any warranty work for all such improvements (collectively, "Improvements"); and
- C. The Improvements have not yet been constructed and completed and it is the purpose of this Security Agreement to set forth the terms and conditions by which the DEVELOPER shall guarantee that such Improvements shall be constructed and completed within the time set forth herein.