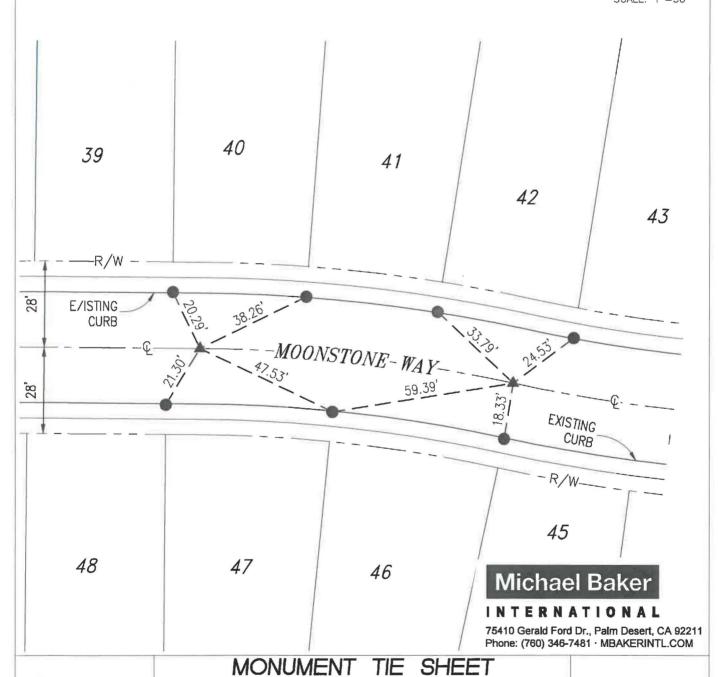

8508", FLUSH PER TRACT 31469-8, M.B. 453/25-31.
- INDICATES LEAD, TACK & TAG STAMPED "LS 8508", FLUSH ON TOP OF CURB PER TRACT 31469-8, M.B. 453/25-31.
- ☐ INDICATES SET LEAD, TACK & TAG STAMPED "LS 8508 RP", FLUSH ON TOP OF CURB.



SCALE: 1"=30'



L.S. NO. <u>8508</u>
DATE: <u>11/12/2020</u>

### MONUMENT TIE SHEET

TRACT NO. 31469-8 M.B. 453/25-31

ENGINEERING DEPARTMENT

CITY OF BEAUMONT

SCALE: 1"=30'

JOB NO. \_\_152404

### TRACT 31469-8 M.B. 453/25-31

SHEET 9 OF 12 SHEETS

#### LEGEND

L.S. NO. 8508

DATE: 11/12/2020

- ▲ INDICATES COPPERWELD MONUMENT STAMPED "LS 8508", FLUSH PER TRACT 31469-8, M.B. 453/25-31.
- INDICATES LEAD, TACK & TAG STAMPED "LS 8508", FLUSH ON TOP OF CURB PER TRACT 31469-8, M.B. 453/25-31.



SCALF: 1"=30"

SCALE: 1"=30'

JOB NO. 152404

CITY OF BEAUMONT



TRACT NO. 31469-8

M.B. 453/25-31

ENGINEERING DEPARTMENT



## TRACT 31469-8

M.B. 453/25-31

#### LEGEND

- ▲ INDICATES COPPERWELD MONUMENT STAMPED "LS 8508", FLUSH PER TRACT 31469-8, M.B. 453/25-31.
- INDICATES LEAD, TACK & TAG STAMPED "LS 8508", FLUSH ON TOP OF CURB PER TRACT 31469-8, M.B. 453/25-31.



SHEET 11 OF 12 SHEETS

SCALE: 1"=30'



L.S. NO. <u>8508</u> DATE: 11/12/2020 MONUMENT TIE SHEET

TRACT NO. 31469-8 M.B. 453/25-31

ENGINEERING DEPARTMENT

CITY OF BEAUMONT

SCALE: 1"=30'

### TRACT 31469-8 M.B. 453/25-31

SHEET 12 OF 12 SHEETS

#### LEGEND

▲ INDICATES COPPERWELD MONUMENT STAMPED "LS 8508", FLUSH PER TRACT 31469-8, M.B. 453/25-31.

INDICATES LEAD, TACK & TAG STAMPED "LS 8508", FLUSH ON TOP OF CURB PER TRACT 31469-8, M.B. 453/25-31.

INDICATES SET LEAD, TACK & TAG STA