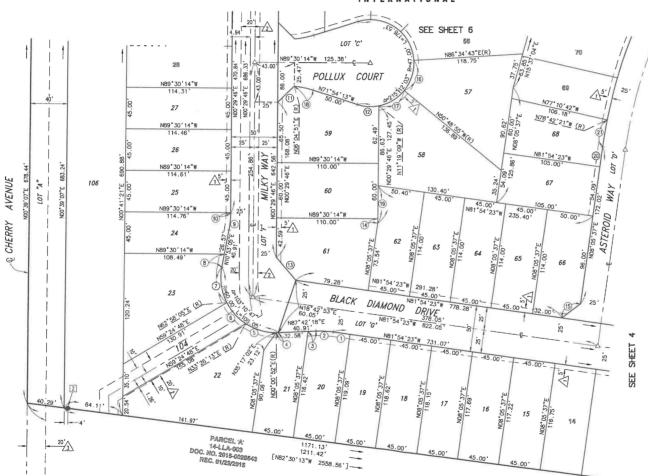

#### RECITALS

A. DEVELOPER has applied to the CITY for permission to develop certain real property, pursuant to Tract Map/Parcel-Map/Plot Plan # 31469-8 'Map"). DEVELOPER has also asked the CITY to accept the dedication of the street or streets and other proposed public rights-of-way, parks and recreation facilities, and easements as depicted on the Map and to otherwise approve the Map so that it may be recorded as required by law; and Sundance PA36 TR#31469-8