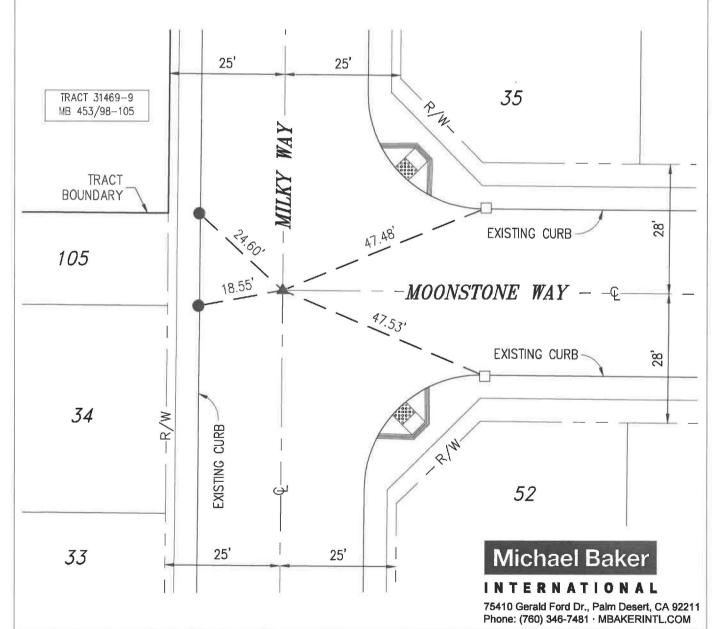

END

- ▲ INDICATES COPPERWELD MONUMENT STAMPED "LS 8508", FLUSH PER TRACT 31469-8, M.B. 453/25-31.
- INDICATES LEAD, TACK & TAG STAMPED "LS 8508", FLUSH ON TOP OF CURB PER TRACT 31469-8, M.B. 453/25-31.
- ☐ INDICATES SET LEAD, TACK & TAG STAMPED "LS 8508 RP", FLUSH ON TOP OF CURB.



SHEET 2 OF 12 SHEETS



L.S. NO. <u>8508</u> DATE: 11/12/2020 MONUMENT TIE SHEET

TRACT NO. 31469-8 M.B. 453/25-31

ENGINEERING DEPARTMENT

CITY OF BEAUMONT

SCALE: 1"=30'

### TRACT 31469-8 M.B. 453/25-31

#### LEGEND

- ▲ INDICATES COPPERWELD MONUMENT STAMPED "LS 8508", FLUSH PER TRACT 31469-8, M.B. 453/25-31.
- INDICATES LEAD, TACK & TAG STAMPED "LS 8508", FLUSH ON TOP OF CURB PER TRACT 31469-8, M.B. 453/25-31.
- ☐ INDICATES SET LEAD, TACK & TAG STAMPED "LS 8508 RP", FLUSH ON TOP OF CURB.



SCALE: 1"=20'



L.S. NO. 8508 DATE: 11/12/2020

### MONUMENT TIE SHEET

TRACT NO. 31469-8 M.B. 453/25-31

ENGINEERING DEPARTMENT

CITY OF BEAUMONT

SCALE: 1"=20'

## TRACT 31469-8

M.B. 453/25-31

#### LEGEND

- ▲ INDICATES COPPERWELD MONUMENT STAMPED "LS 8508", FLUSH PER TRACT 31469-8, M.B. 453/25-31.
- INDICATES LEAD, TACK & TAG STAMPED "LS 8508", FLUSH ON TOP OF CURB PER TRACT 31469-8, M.B. 453/25-31.





SHEET 4 OF 12 SHEETS

SCALE: 1"=30'



L.S. NO. <u>8508</u>
DATE: 11/12/2020

### MONUMENT TIE SHEET

TRACT NO. 31469-8 M.B. 453/25-31

ENGINEERING DEPARTMENT

CITY OF BEAUMONT

SCALE: 1"=30'

### TRACT 31469-8 M.B. 453/25-31

#### LEGEND

- ▲ INDICATES COPPERWELD MONUMENT STAMPED "LS 8508", FLUSH PER TRACT 31469-8, M.B. 453/25-31.
- INDICATES LEAD, TACK & TAG STAMPED "LS 8508", FLUSH ON TOP OF CUR