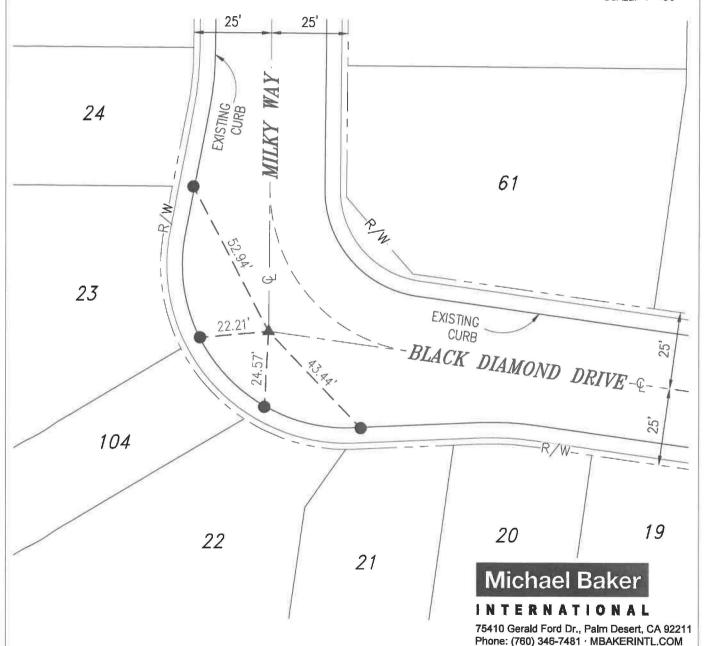

.B. 453/25-31

ENGINEERING DEPARTMENT

CITY OF BEAUMONT

SCALE: 1"=20'

## TRACT 31469-8

M.B. 453/25-31

#### LEGEND

- ▲ INDICATES COPPERWELD MONUMENT STAMPED "LS 8508", FLUSH PER TRACT 31469-8, M.B. 453/25-31.
- INDICATES LEAD, TACK & TAG STAMPED "LS 8508", FLUSH ON TOP OF CURB PER TRACT 31469-8, M.B. 453/25-31.





SHEET 4 OF 12 SHEETS

SCALE: 1"=30'



L.S. NO. <u>8508</u>
DATE: 11/12/2020

### MONUMENT TIE SHEET

TRACT NO. 31469-8 M.B. 453/25-31

ENGINEERING DEPARTMENT

CITY OF BEAUMONT

SCALE: 1"=30'

### TRACT 31469-8 M.B. 453/25-31

#### LEGEND

- ▲ INDICATES COPPERWELD MONUMENT STAMPED "LS 8508", FLUSH PER TRACT 31469-8, M.B. 453/25-31.
- INDICATES LEAD, TACK & TAG STAMPED "LS 8508", FLUSH ON TOP OF CURB PER TRACT 31469-8, M.B. 453/25-31.



SHEET 5 OF 12 SHEETS

SCALE: 1"=30'



L.S. NO. <u>8508</u>
DATE: 11/12/2020

MONUMENT TIE SHEET

ENGINEERING DEPARTMENT

TRACT NO. 31469-8 M.B. 453/25-31

SCALE: 1"=30'

JOB NO. 152404

CITY OF BEAUMONT

SHEET 6 OF 12 SHEETS TRACT 31469-8 M.B. 453/25-31 LEGEND A INDICATES COPPERWELD MONUMENT STAMPED "LS 8508", FLUSH PER TRACT 31469-8, M.B. 453/25-31. INDICATES LEAD, TACK & TAG STAMPED "LS 8508", FLUSH ON TOP OF CURB PER TRACT 31469-8, M.B. 453/25-31. INDICATES SET LEAD, TACK & TAG STAMPED "LS 8508 RP", FLUSH ON TOP OF CURB. SCALE: 1"=20" 25' 25' 66 82 EXISTING CURB 25, EXISTING CURB 25, BLACK DIAMOND DRIVE 47.04 00 EXISTING CURB 12 15 14 13 Michael Baker INTERNATIONAL 75410 Gerald Ford Dr., Palm Desert, CA 92211 Phone: (760) 346-7481 · MBAKERINTL.COM MONUMENT TIE SHEET L.S. NO. 8508 TRACT NO. 31469-8 SCALE: 1"=20' M.B. 453/2