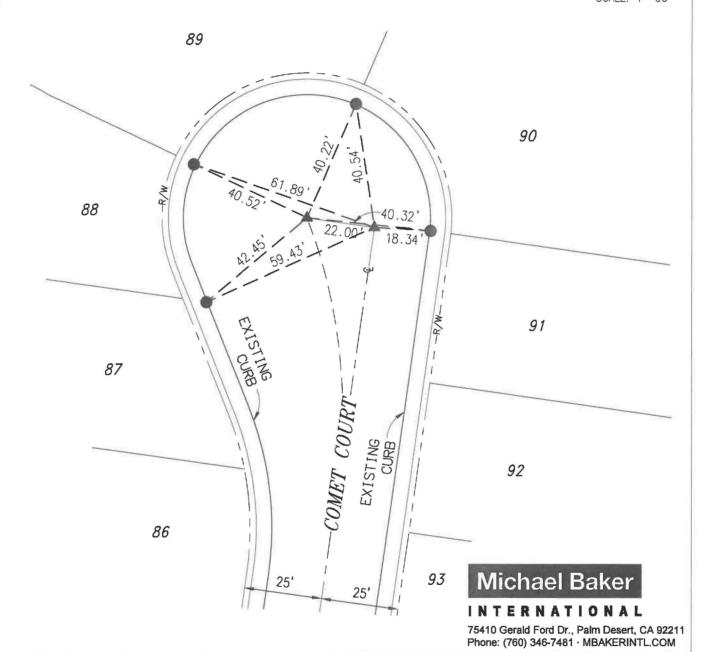

25-31

ENGINEERING DEPARTMENT

CITY OF BEAUMONT

SCALE: 1"=30'

JOB NO. \_\_152404

### TRACT 31469-8 M.B. 453/25-31

SHEET 9 OF 12 SHEETS

#### LEGEND

L.S. NO. 8508

DATE: 11/12/2020

- ▲ INDICATES COPPERWELD MONUMENT STAMPED "LS 8508", FLUSH PER TRACT 31469-8, M.B. 453/25-31.
- INDICATES LEAD, TACK & TAG STAMPED "LS 8508", FLUSH ON TOP OF CURB PER TRACT 31469-8, M.B. 453/25-31.



SCALF: 1"=30"

SCALE: 1"=30'

JOB NO. 152404

CITY OF BEAUMONT



TRACT NO. 31469-8

M.B. 453/25-31

ENGINEERING DEPARTMENT



## TRACT 31469-8

M.B. 453/25-31

#### LEGEND

- ▲ INDICATES COPPERWELD MONUMENT STAMPED "LS 8508", FLUSH PER TRACT 31469-8, M.B. 453/25-31.
- INDICATES LEAD, TACK & TAG STAMPED "LS 8508", FLUSH ON TOP OF CURB PER TRACT 31469-8, M.B. 453/25-31.



SHEET 11 OF 12 SHEETS

SCALE: 1"=30'



L.S. NO. <u>8508</u> DATE: 11/12/2020 MONUMENT TIE SHEET

TRACT NO. 31469-8 M.B. 453/25-31

ENGINEERING DEPARTMENT

CITY OF BEAUMONT

SCALE: 1"=30'

### TRACT 31469-8 M.B. 453/25-31

SHEET 12 OF 12 SHEETS

#### LEGEND

▲ INDICATES COPPERWELD MONUMENT STAMPED "LS 8508", FLUSH PER TRACT 31469-8, M.B. 453/25-31.

INDICATES LEAD, TACK & TAG STAMPED "LS 8508", FLUSH ON TOP OF CURB PER TRACT 31469-8, M.B. 453/25-31.

INDICATES SET LEAD, TACK & TAG STAMPED "LS 8508 RP", FLUSH ON TOP OF CURB





L.S. NO. 8508 DATE: 11/12/2020

### MONUMENT TIE SHEET

TRACT NO. 31469-8 M.B. 453/25-31

ENGINEERING DEPARTMENT

CITY OF BEAUMONT

SCALE: 1"=20'

SHEET 1 OF 7 SHEETS

THIS SUBDIVISION CONTAINS:

106 NUMBERED LOTS 7 LETTERED LOTS 113 LOTS TOTAL 19.61 ACRES GROSS

WE HERRY STATE THAT WE ARE THE OWNERS OF