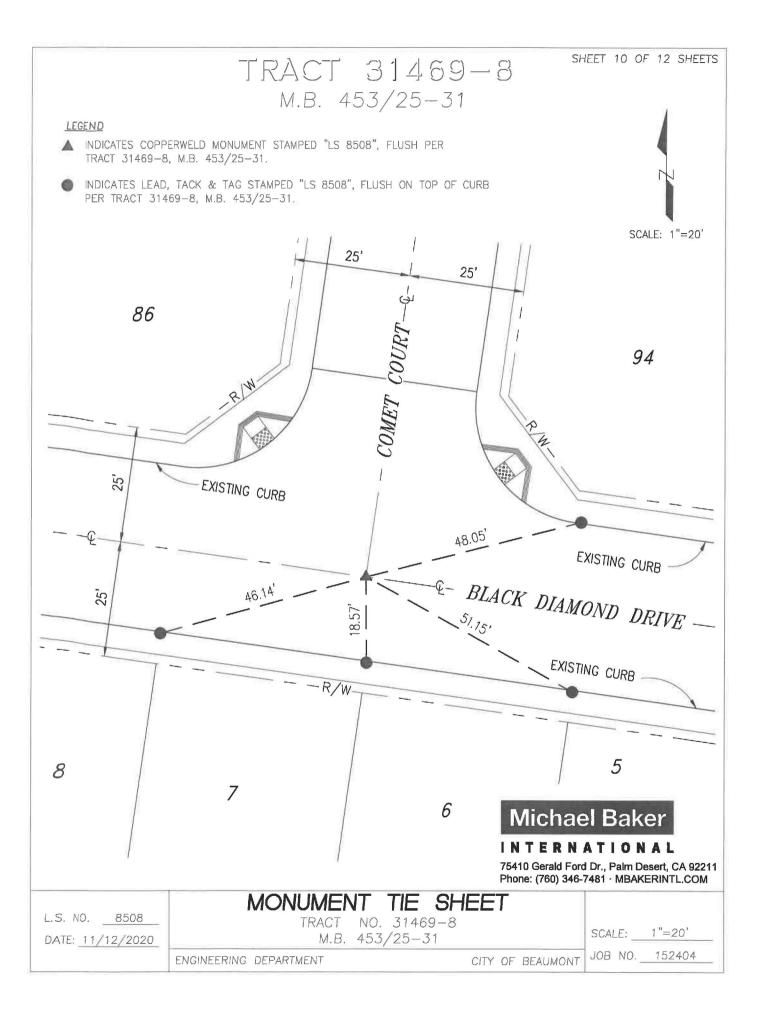

LEAD, TACK & TAG STAMPED "LS 8508", FLUSH ON TOP OF CURB PER TRACT 31469-8, M.B. 453/25-31.
- ☐ INDICATES SET LEAD, TACK & TAG STAMPED "LS 8508 RP", FLUSH ON TOP OF CURB.



SCALE: 1"=30'



L.S. NO. <u>8508</u>
DATE: <u>11/12/2020</u>

### MONUMENT TIE SHEET

TRACT NO. 31469-8 M.B. 453/25-31

ENGINEERING DEPARTMENT

CITY OF BEAUMONT

SCALE: 1"=30'

JOB NO. \_\_152404

### TRACT 31469-8 M.B. 453/25-31

SHEET 9 OF 12 SHEETS

#### LEGEND

L.S. NO. 8508

DATE: 11/12/2020

- ▲ INDICATES COPPERWELD MONUMENT STAMPED "LS 8508", FLUSH PER TRACT 31469-8, M.B. 453/25-31.
- INDICATES LEAD, TACK & TAG STAMPED "LS 8508", FLUSH ON TOP OF CURB PER TRACT 31469-8, M.B. 453/25-31.



SCALF: 1"=30"

SCALE: 1"=30'

JOB NO. 152404

CITY OF BEAUMONT



TRACT NO. 31469-8

M.B. 453/25-31

ENGINEERING DEPARTMENT



## TRACT 31469-8

M.B. 453/25-31

#### LEGEND

- ▲ INDICATES COPPERWELD MONUMENT STAMPED "LS 8508", FLUSH PER TRACT 31469-8, M.B. 453/25-31.
- INDICATES LEAD, TACK & TAG STAMPED "LS 8508", FLUSH ON TOP OF CURB PER TRACT 31469-8, M.B. 453/25-31.



SHEET 11 OF 12 SHEETS

SCALE: 1"=30'



L.S. NO. <u>8508</u> DATE: 11/12/2020 MONUMENT TIE SHEET

TRACT NO. 31469-8 M.B. 453/25-31

ENGINEERING DEPARTMENT

CITY OF BEAUMONT

SCALE: 1"=30'

### TRACT 31469-8 M.B. 453/25-31

SHEET 12 OF 12 SHEETS

#### LEGEND

▲ INDICATES COPPERWELD MONUMENT STAMPED "LS 8508", FLUSH PER TRACT 31469-8, M.B. 453/25-31.

INDICATES LEAD, TACK & TAG STAMPED "LS 8508", FLUSH ON TOP OF CURB PER TRACT 31469-8, M.B. 453/25-31.

INDICATES SET LEAD, TACK & TAG STAMPED "LS 8508 RP", FLUSH ON TOP OF CURB





L.S. NO. 8508 DA