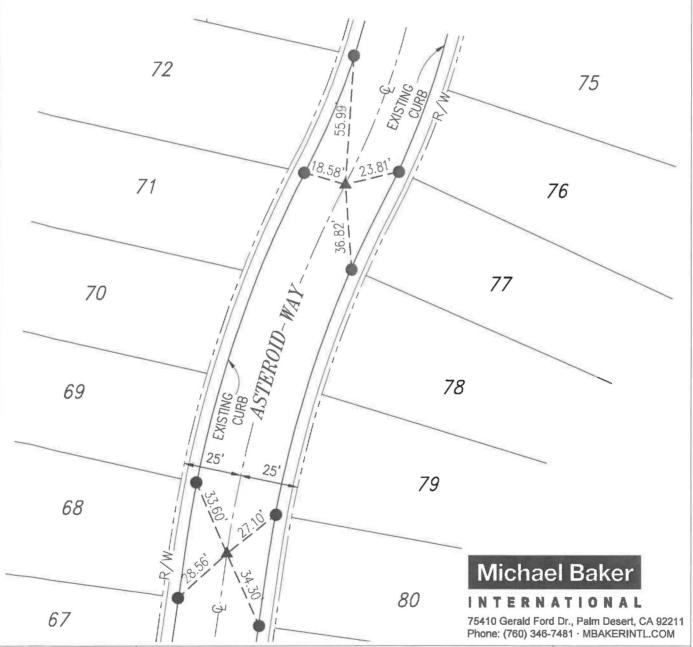

OP OF CURB PER TRACT 31469-8, M.B. 453/25-31. INDICATES SET LEAD, TACK & TAG STAMPED "LS 8508 RP", FLUSH ON TOP OF CURB. SCALE: 1"=20" 25' 25' 66 82 EXISTING CURB 25, EXISTING CURB 25, BLACK DIAMOND DRIVE 47.04 00 EXISTING CURB 12 15 14 13 Michael Baker INTERNATIONAL 75410 Gerald Ford Dr., Palm Desert, CA 92211 Phone: (760) 346-7481 · MBAKERINTL.COM MONUMENT TIE SHEET L.S. NO. 8508 TRACT NO. 31469-8 SCALE: 1"=20' M.B. 453/25-31 DATE: 11/12/2020 JOB NO. 152404 ENGINEERING DEPARTMENT CITY OF BEAUMONT

### SHEE

SHEET 7 OF 12 SHEETS

### TRACT 31469-8 M.B. 453/25-31

#### LEGEND

- ▲ INDICATES COPPERWELD MONUMENT STAMPED "LS 8508", FLUSH PER TRACT 31469-8, M.B. 453/25-31.
- INDICATES LEAD, TACK & TAG STAMPED "LS 8508", FLUSH ON TOP OF CURB PER TRACT 31469-8, M.B. 453/25-31.



SCALE: 1"=40'



L.S. NO. <u>8508</u>
DATE: <u>11/12/2020</u>

### MONUMENT TIE SHEET

TRACT NO. 31469-8 M.B. 453/25-31

ENGINEERING DEPARTMENT

CITY OF BEAUMONT

SCALE: 1"=40'

## TRACT 31469-8

M.B. 453/25-31

#### LEGEND

- ▲ INDICATES COPPERWELD MONUMENT STAMPED "LS 8508", FLUSH PER TRACT 31469-8, M.B. 453/25-31.
- INDICATES LEAD, TACK & TAG STAMPED "LS 8508", FLUSH ON TOP OF CURB PER TRACT 31469-8, M.B. 453/25-31.
- ☐ INDICATES SET LEAD, TACK & TAG STAMPED "LS 8508 RP", FLUSH ON TOP OF CURB.



SCALE: 1"=30'



L.S. NO. <u>8508</u>
DATE: <u>11/12/2020</u>

### MONUMENT TIE SHEET

TRACT NO. 31469-8 M.B. 453/25-31

ENGINEERING DEPARTMENT

CITY OF BEAUMONT

SCALE: 1"=30'

JOB NO. \_\_152404

### TRACT 31469-8 M.B. 453/25-31

SHEET 9 OF 12 SHEETS

#### LEGEND

L.S. NO. 8508

DATE: 11/12/2020

- ▲ INDICA