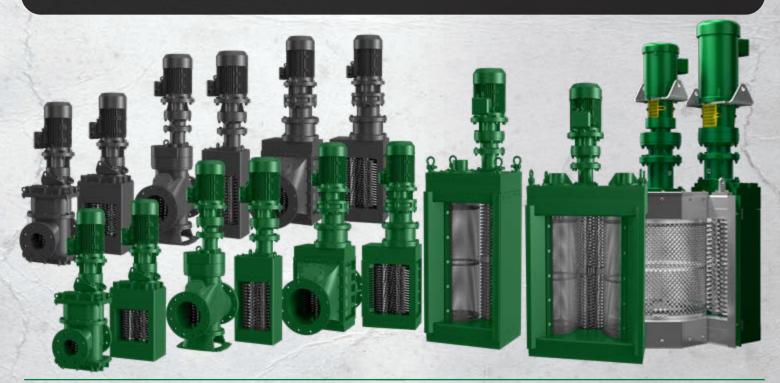

### **Availability**

- 10K, 30K & 40K Muffin Monster inline & open channel
- Channel Monster
- Channel Monster ® FLEX

- 1-HYDRO, 3-HYDRO & 4-HYDRO inline & open channel
- 1-SHRED, 3-SHRED & 4-SHRED

### Muffin Monster®

Inline grinders Open channel grinders

### **HYDRO Series SHRED Series**

Inline grinders Open channel grinders

Industrial Shredders

### Channel Monster®

Single and double drum FI FX

**Contact Us Today For More Details** 

toll free: 800.331.2277 | email: servicesales@jwce.com | web: www.jwce.com/service