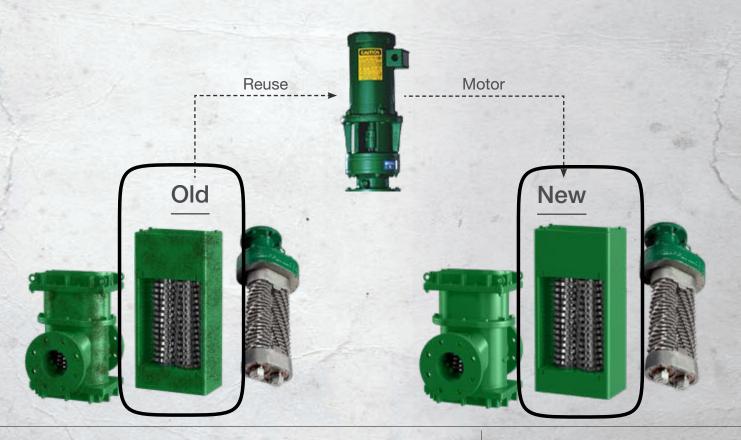

### Here's how it works...

- Receive Monster Renew cutter cartridge
- Remove motor from cutter cartridge assembly
- Recycle old cutter cartridge
- Install existing motor on NEW Monster cutter cartridge
- Install and start grinding!

## EZ install at your site

- Keep your unit running until your new one arrives
- Please reference your O&M for instructions on your specific model

Toll Free: 800.331.2277

Email: servicesales@jwce.com

www.jwce.com/service