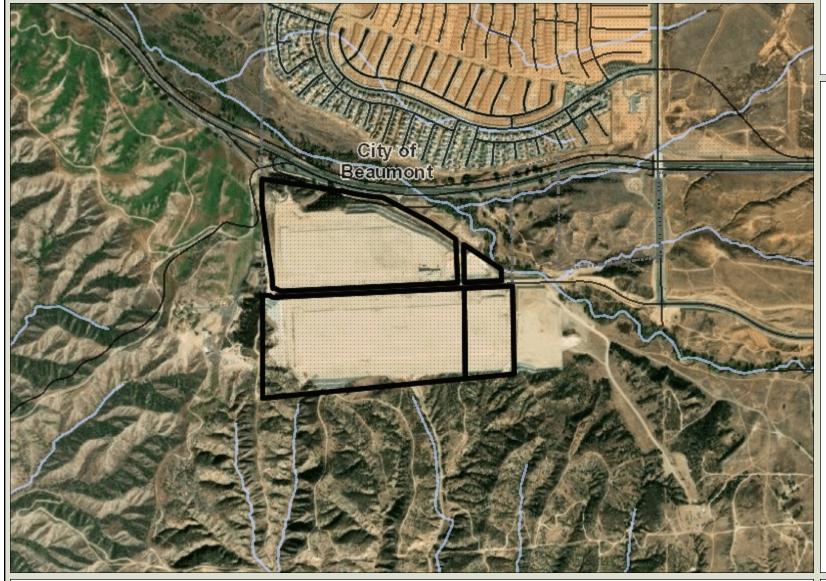

## PLAN2022-0756 Aerial Photograph

## Legend

County Centerline Names

- County Centerlines
- Blueline Streams
- City Areas
  World Street Map

\*IMPORTANT\* Maps and data are to be used for reference purposes only. Map features are approximate, and are not necessarily accurate to surveying or engineering standards. The County of Riverside makes no warranty or guarantee as to the content (the source is often third party), accuracy, timeliness, or completeness of any of the data provided, and assumes no legal responsibility for the information contained on this map. Any use of this product with respect to accuracy and precision shall be the sole responsibility of the user.