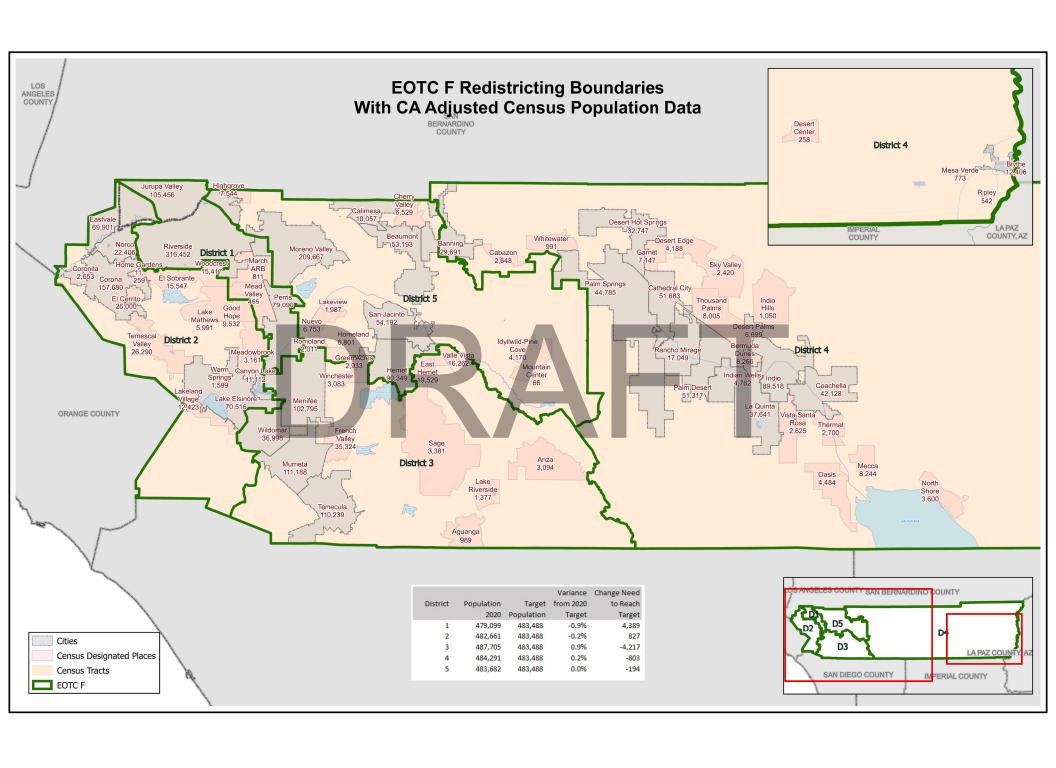

## Riverside County Supervisorial District Summary

Table 3. CA Adjusted 2020 Census Difference from 2021 Target Supervisorial District Population of 483,488

| District | Number | Percent | Percent Spread (Largent - Smallest) |
|----------|--------|---------|-------------------------------------|
| 1        | 4,389  | 0.91%   | 1.78%                               |
| 2        | 827    | 0.17%   |                                     |
| 3        | -4,217 | -0.87%  |                                     |
| 4        | -803   | -0.17%  |                                     |
| 5        | -194   | -0.04%  |                                     |