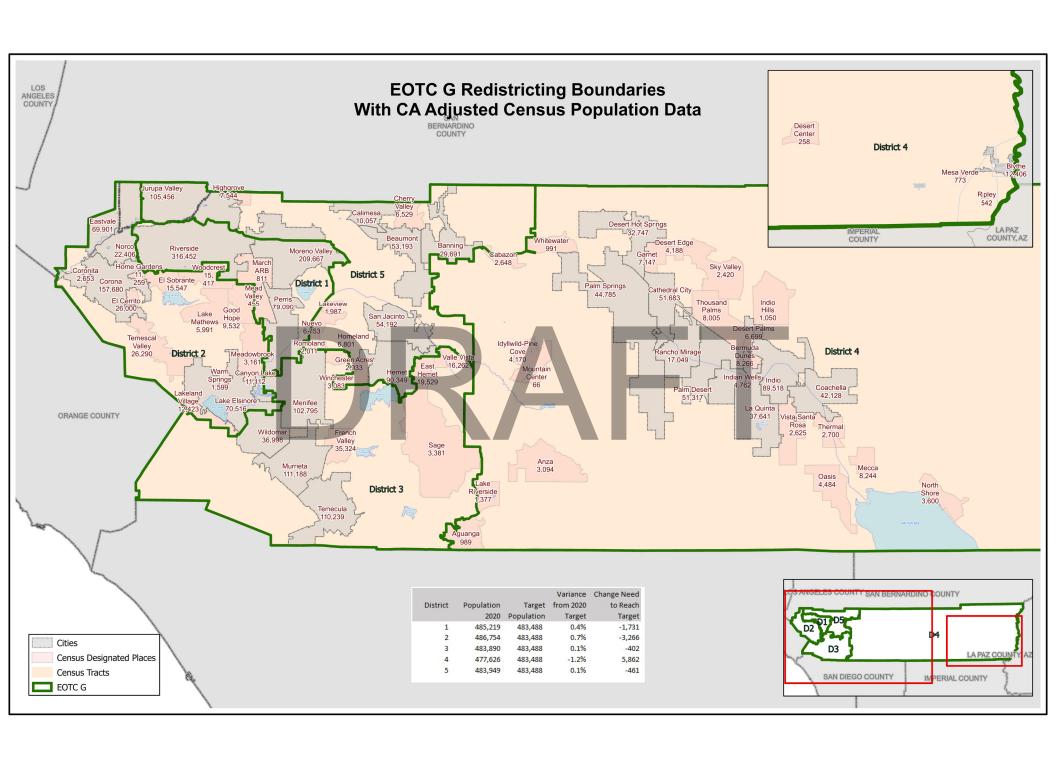

### Riverside County Supervisorial District Summary

Table 3. CA Adjusted 2020 Census Difference from 2021 Target Supervisorial District Population of 483,488

| District | Number | Percent | Percent Spread (Largent - Smallest) |
|----------|--------|---------|-------------------------------------|
| 1        | -1,731 | -0.36%  | 1.89%                               |
| 2        | -3,266 | -0.68%  |                                     |
| 3        | -402   | -0.08%  |                                     |
| 4        | 5,862  | 1.21%   |                                     |
| 5        | -461   | -0.10%  |                                     |