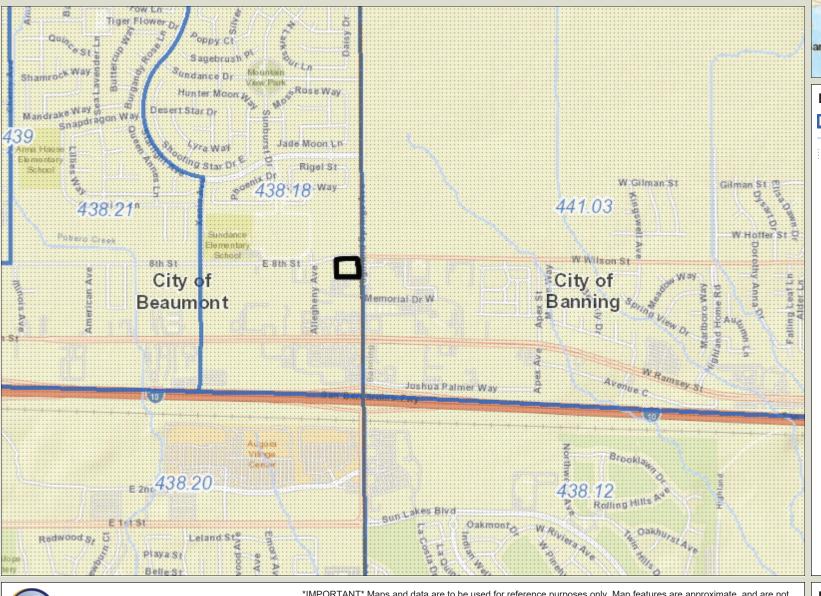

## **Census Tract Boundaries**

## Legend

- Census Tracts
- Blueline Streams
  City Areas
- World Street Map

**Notes** 

RCIT PERMANE PROPERTY OF THE P

\*IMPORTANT\* Maps and data are to be used for reference purposes only. Map features are approximate, and are not necessarily accurate to surveying or engineering standards. The County of Riverside makes no warranty or guarantee as to the content (the source is often third party), accuracy, timeliness, or completeness of any of the data provided, and assumes no legal responsibility for the information contained on this map. Any use of this product with respect to accuracy and precision shall be the sole responsibility of the user.

0 1, 3,477 Feet

REPORT PRINTED ON... 8/26/2020 7:55:28 AM

© Riverside County GIS