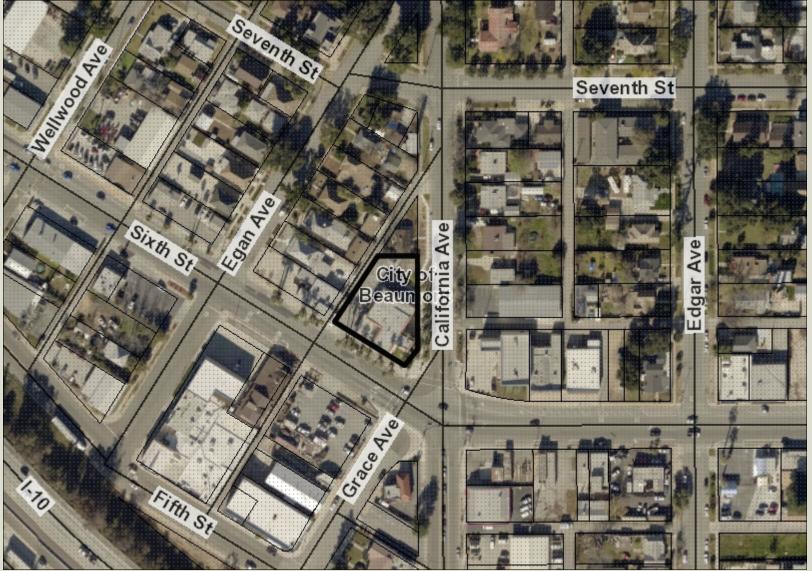

## **CUP2020-0048 V2020-0079 Aerial Photograph**

0 192 385 Feet

REPORT PRINTED ON... 9/28/2020 12:11:58 PM

© Riverside County GIS

**Notes**