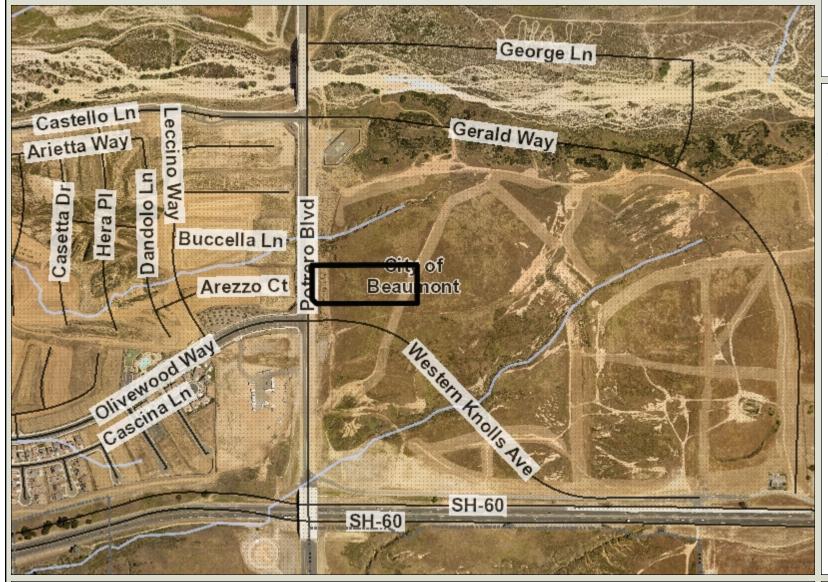

## **West Side Fire Station Aerial Photograph**



## Legend

County Centerline Names

- County Centerlines
- Blueline Streams
- City Areas

World Street Map

RCIT NUMBER OF THE BURNESS OF THE PERSON AND THE PE



\*IMPORTANT\* Maps and data are to be used for reference purposes only. Map features are approximate, and are not necessarily accurate to surveying or engineering standards. The County of Riverside makes no warranty or guarantee as to the content (the source is often third party), accuracy, timeliness, or completeness of any of the data provided, and assumes no legal responsibility for the information contained on this map. Any use of this product with respect to accuracy and precision shall be the sole responsibility of the user.

Notes

770 1,539 Feet