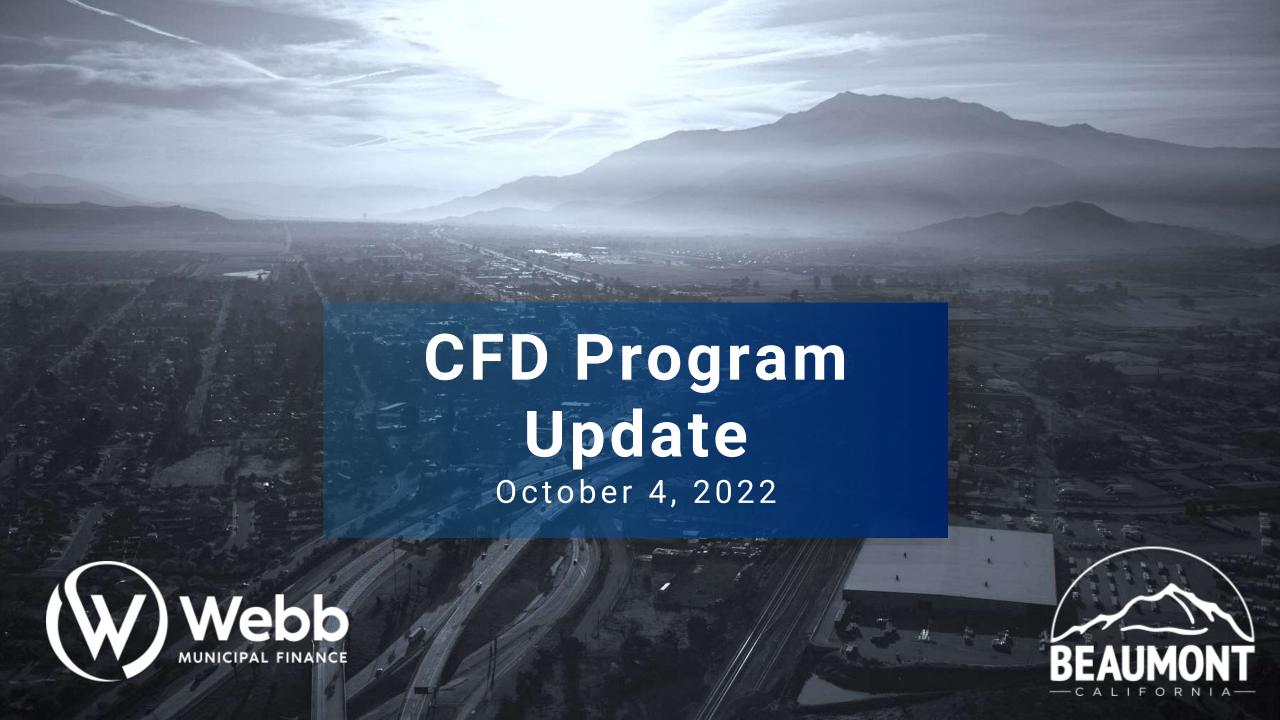

#### FY 2022-23 Enrolled vs. Maximum Rates

- Savings of \$495,732.26
- 29 IAs and 8 CFDs
- 14,148 Parcels

# **Updated Savings Summary for Changes this Year**

**Savings in Services Special Tax** 

14,148 Parcel Count

**Defeasance of 1994 Series A Bonds** 

1,066 Parcel Count