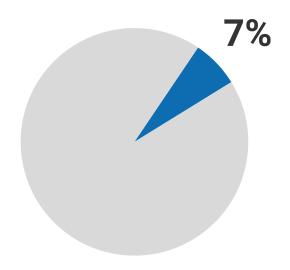

# **Aggregate Prior Years Savings Summary**

## **CFD Total Parcel Count – 14,717**

Totals above intentionally do not add up to CFD Total. Parcels may be counted in more than one category.

FY 2022-2023 CFD Annual Levy

August 2, 2022