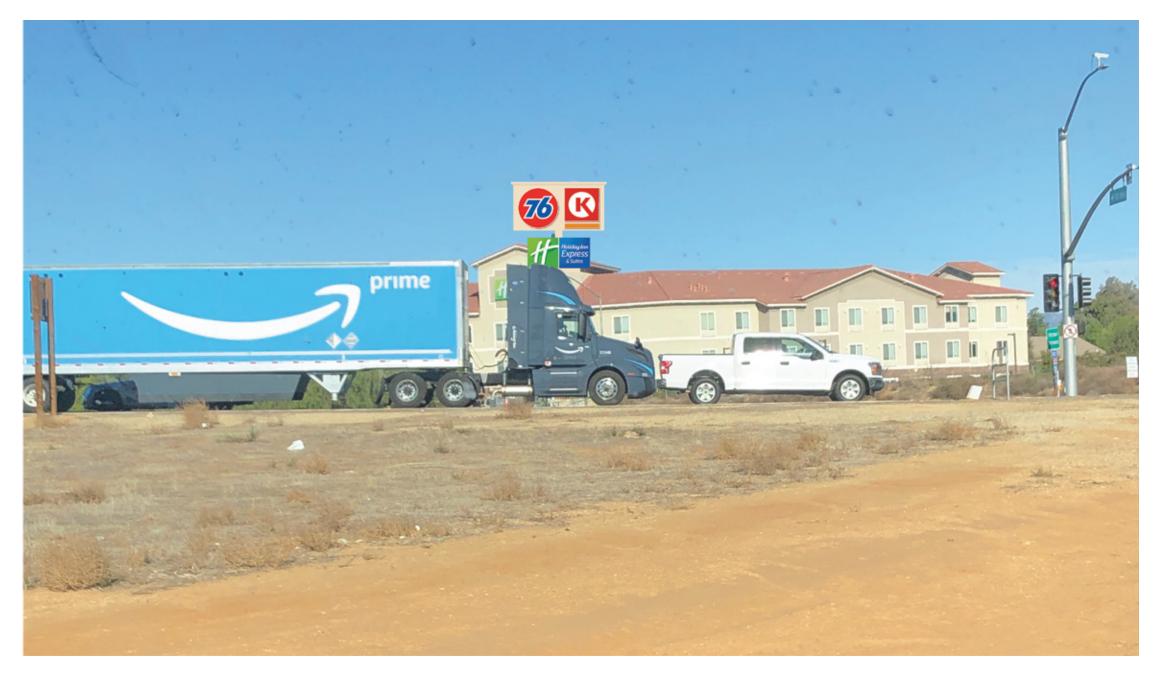

**CONCEPT DRAWING** 

VIEW OF PROPOSED PYLON SIGN FROM APPROX. 60 YARDS. EXIT 92 OFF RAMP FROM THE 10 FREEWAY.

VIEW OF PROPOSED PYLON SIGN FROM APPROX. 1/4 MILE. EXIT 92 OFF RAMP FROM THE 10 FREEWAY.

Details, including sizing, color, materials and overall design may change.