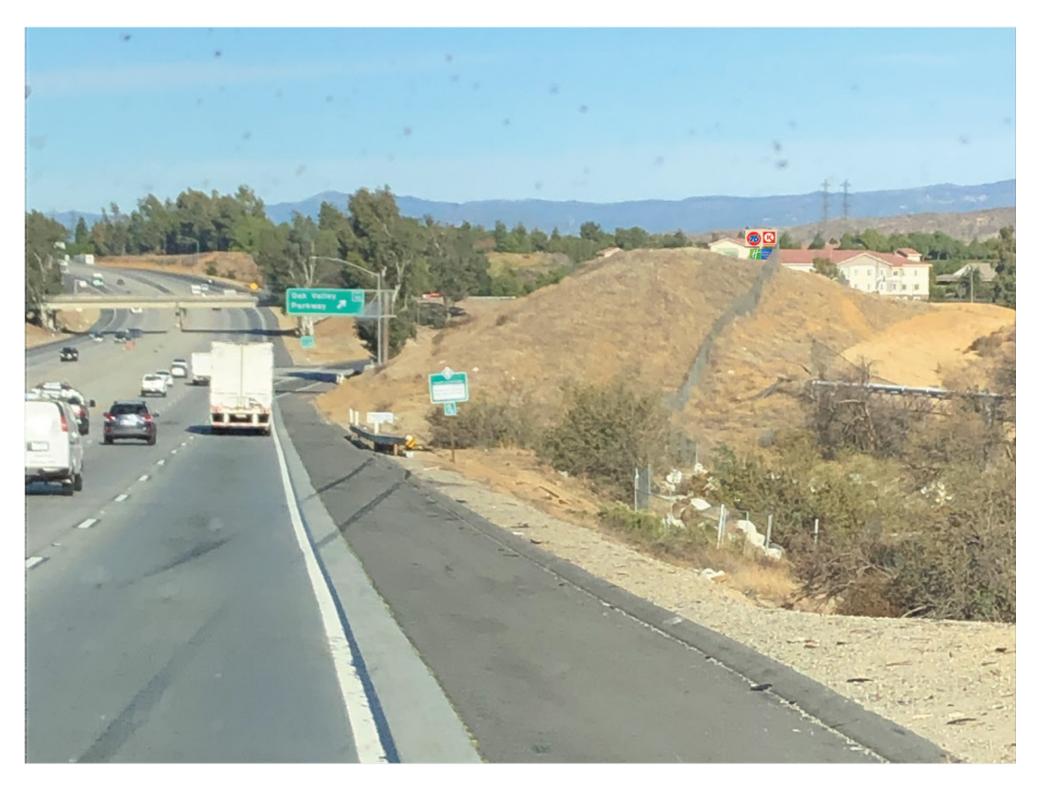

**CONCEPT DRAWING** 

VIEW OF PROPOSED PYLON SIGN FROM APPROX. 60 YARDS. EXIT 92 OFF RAMP FROM THE 10 FREEWAY.





VIEW OF PROPOSED PYLON SIGN FROM APPROX. 1/4 MILE. EXIT 92 OFF RAMP FROM THE 10 FREEWAY.





Details, including sizing, color, materials and overall design may change.

Mockups are only for reference only and may not represent actual sizes.

Final design is subject to deposit, material availability, city & landlord approval(s), and/or other factors.

**CONCEPT DRAWING** 

VIEW OF PROPOSED PYLON SIGN FROM APPROX. 1/2 MILE. TRAVELING ON THE 10 FREEWAY.





### \*\*\*NOT A PRODUCTION DRAWING\*\*\*

**CONCEPT DRAWING** 

VIEW OF PROPOSED PYLON SIGN FROM APPROX. 1/2 MILE. TRAVELING ON THE 10 FREEWAY.





### \*\*\*NOT A PRODUCTION DRAWING\*\*\*

Mockups are only for reference only and may not represent actual sizes. Final design is subject to deposit, material availability city & landlord approval(s), and/or other factors.

VIEW OF PROPOSED PYLON SIGN FROM APPROX. 1/4 MILE. TRAVELING ON THE 10 FREEWAY.

# **CONCEPT DRAWING**





Details, including sizing, color, materials and overall design may change. Mockups are only for reference only and may not represent actual sizes. Final design is subject to deposit, material availability, city & landlord approval(s), and/or other factors.

VIEW OF PROPOSED PYLON SIGN FROM APPROX. 1/2 MILE. TRAVELING ON THE 10 FREEWAY.

# **CONCEPT DRAWING**





1815 OAK VALLEY VILLAGE PARKWAY

BEAUMONT, CA 92223

VIEW OF PROPOSED PYLON SIGN FROM APPROX. 1/2