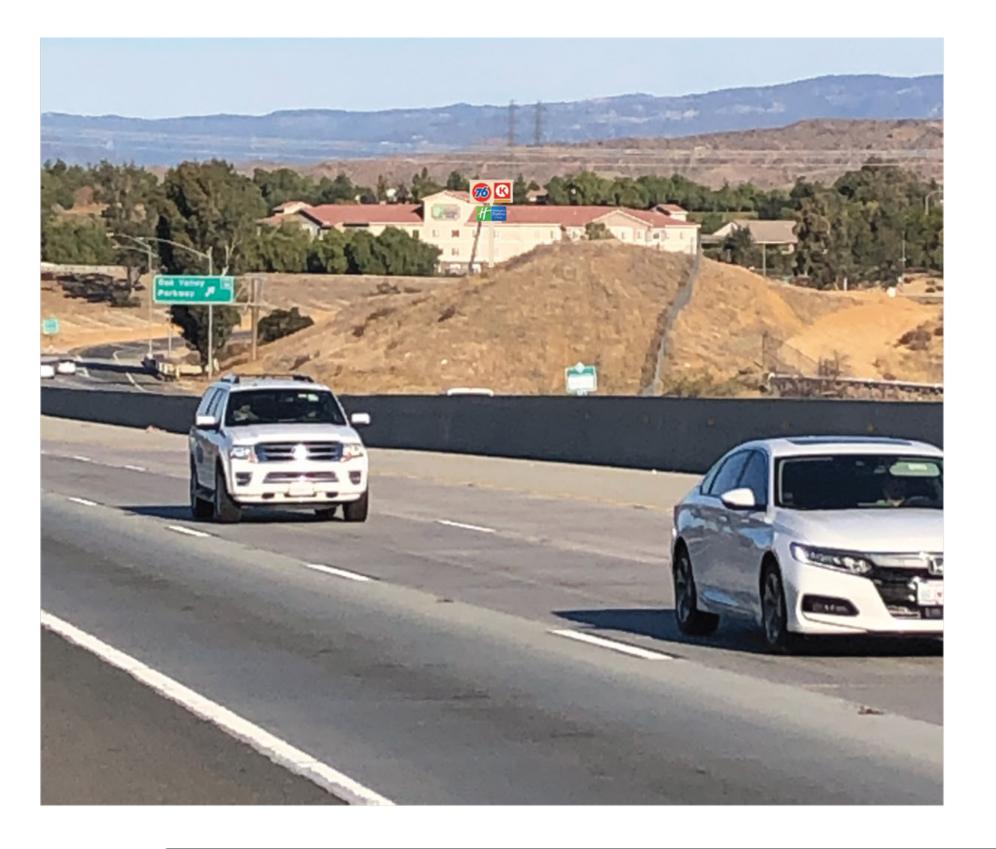

VIEW OF PROPOSED PYLON SIGN FROM APPROX. 1/2 MILE. TRAVELING ON THE 10 FREEWAY.

### \*\*\*NOT A PRODUCTION DRAWING\*\*\*

**CONCEPT DRAWING** 

VIEW OF PROPOSED PYLON SIGN FROM APPROX. 1/2 MILE. TRAVELING ON THE 10 FREEWAY.