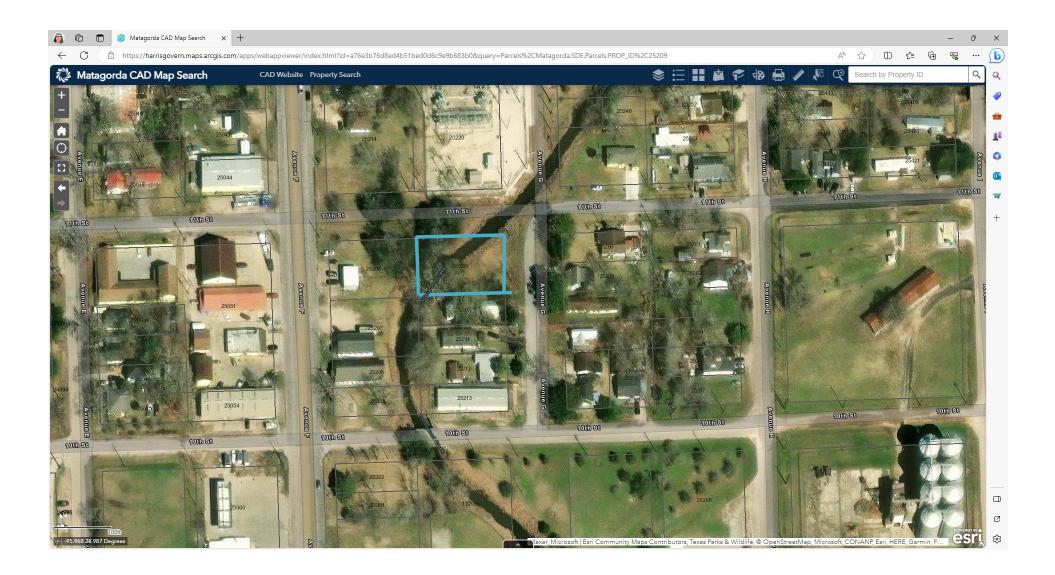

## North of Downtown area in TIRZ #1

PID 25407 was selected by the Property Committee to sell. PID 25209, 25400, 25402, and 25403 all are vacant and have the Cottonwood Creek running thru the property.

PID 25402 and 25403 are adjacent to PID 25407. PID 25209 is on near dead end street where Ave G curve east into 11<sup>th</sup>.

| 25209 | 1161-0950-<br>000700 | 1704 AVENUE G                    | BAY CITY ORIGINAL TOWNSITE,<br>BLOCK 95, LOT 7-8, 1704-1706 AVE<br>G       | VACANT/creek runs thru                          | 20,000  | Deemed<br>strategic<br>to keep in<br>2014                 |
|-------|----------------------|----------------------------------|----------------------------------------------------------------------------|-------------------------------------------------|---------|-----------------------------------------------------------|
| 25400 | 1161-1200-<br>001300 | 0 AVENUE I BAY CITY, TX<br>77414 | BAY CITY ORIGINAL TOWNSITE,<br>BLOCK 120, LOT 13-15 & 16 (PT-35'<br>X 60') | Empty lot, creek runs thru                      | 54,940  |                                                           |
| 25402 | 1161-1210-<br>000100 | 1900 AVE H BAY CITY, TX<br>77414 | BAY CITY ORIGINAL TOWNSITE,<br>BLOCK 121, LOT 1                            | Vacant, W of old P&R office,<br>creek runs thru | 10,000  | Deemed<br>strategic<br>to keep in<br>2014                 |
| 25403 | 1161-1210-<br>000200 | 0 AVE H BAY CITY, TX 77414       | BAY CITY ORIGINAL TOWNSITE,<br>BLOCK 121, LOT 2, EXEMPT                    | Vacant, W of old P&R office,<br>creek runs thru | 10,000  | Deemed<br>strategic<br>to keep in<br>2014                 |
| 25407 | 1161-1210-<br>001000 | 1912 AVE I BAY CITY, TX<br>77414 | BAY CITY ORIGINAL TOWNSITE,<br>BLOCK 121, LOT 10-12                        | Old P&R office and WHS                          | 176,440 | Deem<br>surplus-<br>old parks<br>office with<br>warehouse |