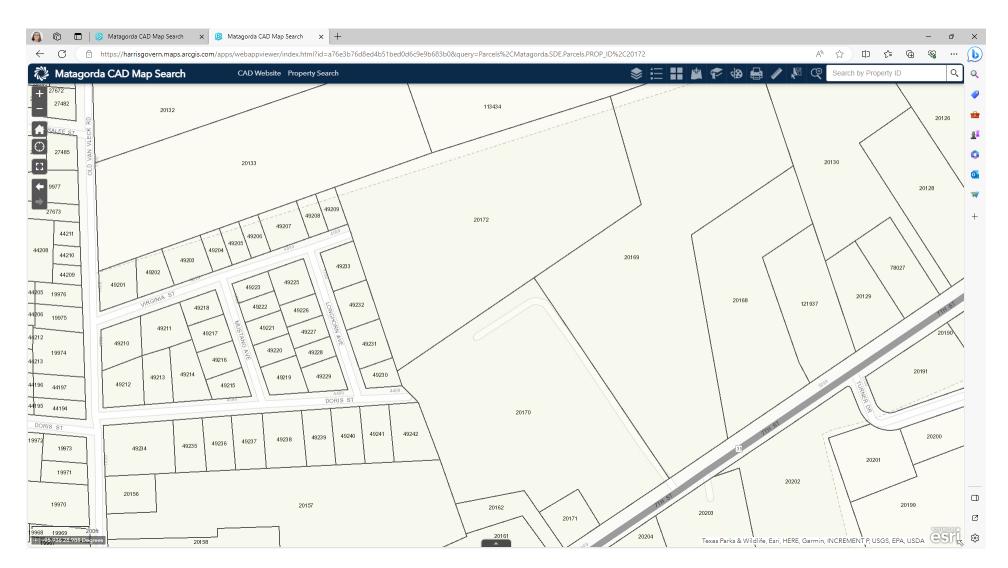

## East side of Bay City, behind Tractor Supply Company. PID 20172, keep easement for drainage

| 20172   0274-0000-   0 457 BAY CITY, TX 77414   I & GN AB 274/ | 11.621   BEHIND TSC (OLD 90,740 |
|----------------------------------------------------------------|---------------------------------|
| 0009K0 ACRES                                                   | WALMART)                        |
|                                                                |                                 |