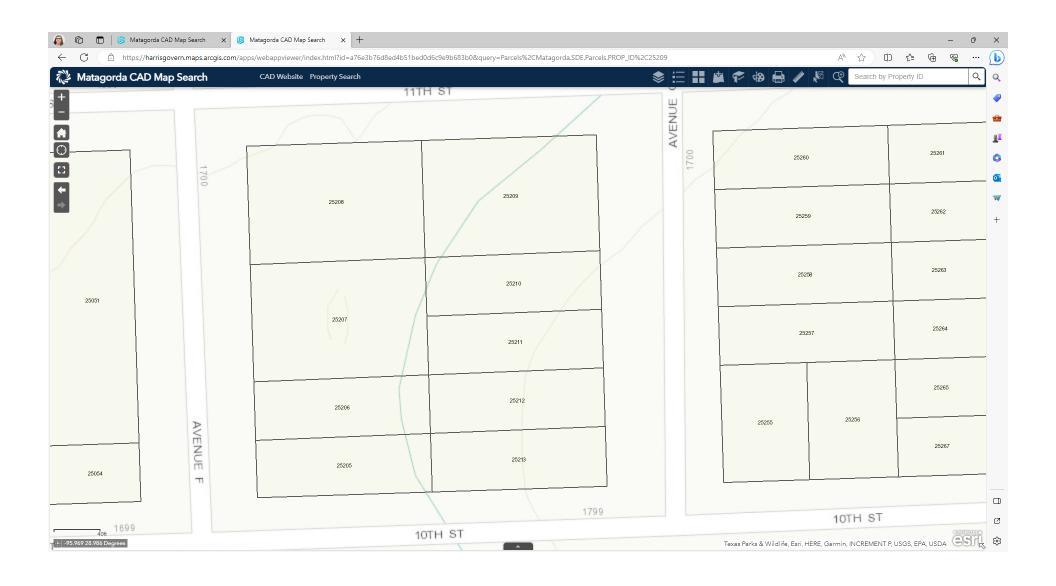

## North of Downtown area in TIRZ #1

PID 25407 was selected by the Property Committee to sell. PID 25209, 25400, 25402, and 25403 all are vacant and have the Cottonwood Creek running thru the property.

PID 25402 and 25403 are adjacent to PID 25407. PID 25209 is on near dead end street where Ave G curve east into 11<sup>th</sup>.

| 25209 | 1161-0950-<br>000700 | 1704 AVENUE G                    | BAY CITY ORIGINAL TOWNSITE,<br>BLOCK 95, LOT 7-8, 1704-1706 AVE<br>G       | VACANT/creek runs thru                          | 20,000  | Deemed<br>strategic<br>to keep in<br>2014                 |
|-------|----------------------|----------------------------------|----------------------------------------------------------------------------|-------------------------------------------------|---------|-----------------------------------------------------------|
| 25400 | 1161-1200-<br>001300 | 0 AVENUE I BAY CITY, TX<br>77414 | BAY CITY ORIGINAL TOWNSITE,<br>BLOCK 120, LOT 13-15 & 16 (PT-35'<br>X 60') | Empty lot, creek runs thru                      | 54,940  |                                                           |
| 25402 | 1161-1210-<br>000100 | 1900 AVE H BAY CITY, TX<br>77414 | BAY CITY ORIGINAL TOWNSITE,<br>BLOCK 121, LOT 1                            | Vacant, W of old P&R office,<br>creek runs thru | 10,000  | Deemed<br>strategic<br>to keep in<br>2014                 |
| 25403 | 1161-1210-<br>000200 | 0 AVE H BAY CITY, TX 77414       | BAY CITY ORIGINAL TOWNSITE,<br>BLOCK 121, LOT 2, EXEMPT                    | Vacant, W of old P&R office,<br>creek runs thru | 10,000  | Deemed<br>strategic<br>to keep in<br>2014                 |
| 25407 | 1161-1210-<br>001000 | 1912 AVE I BAY CITY, TX<br>77414 | BAY CITY ORIGINAL TOWNSITE,<br>BLOCK 121, LOT 10-12                        | Old P&R office and WHS                          | 176,440 | Deem<br>surplus-<br>old parks<br>office with<br>warehouse |