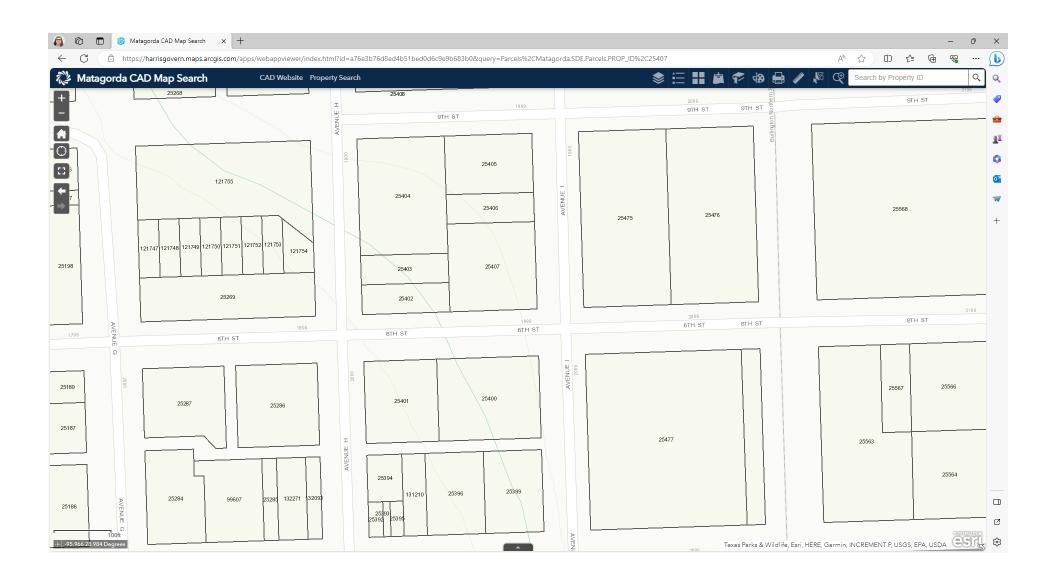

## North of Downtown area in TIRZ #1

PID 25407 was selected by the Property Committee to sell. PID 25209, 25400, 25402, and 25403 all are vacant and have the Cottonwood Creek running thru the property.

PID 25402 and 25403 are adjacent to PID 25407. PID 25209 is on near dead end street where Ave G curve east into 11<sup>th</sup>.

| 25209 | 1161-0950-<br>000700 | 1704 AVENUE G                    | BAY CITY ORIGINAL TOWNSITE,<br>BLOCK 95, LOT 7-8, 1704-1706 AVE<br>G       | VACANT/creek runs thru                          | 20,000  | Deemed<br>strategic<br>to keep in<br>2014                 |
|-------|----------------------|----------------------------------|----------------------------------------------------------------------------|-------------------------------------------------|---------|-----------------------------------------------------------|
| 25400 | 1161-1200-<br>001300 | 0 AVENUE I BAY CITY, TX<br>77414 | BAY CITY ORIGINAL TOWNSITE,<br>BLOCK 120, LOT 13-15 & 16 (PT-35'<br>X 60') | Empty lot, creek runs thru                      | 54,940  |                                                           |
| 25402 | 1161-1210-<br>000100 | 1900 AVE H BAY CITY, TX<br>77414 | BAY CITY ORIGINAL TOWNSITE,<br>BLOCK 121, LOT 1                            | Vacant, W of old P&R office,<br>creek runs thru | 10,000  | Deemed<br>strategic<br>to keep in<br>2014                 |
| 25403 | 1161-1210-<br>000200 | 0 AVE H BAY CITY, TX 77414       | BAY CITY ORIGINAL TOWNSITE,<br>BLOCK 121, LOT 2, EXEMPT                    | Vacant, W of old P&R office,<br>creek runs thru | 10,000  | Deemed<br>strategic<br>to keep in<br>2014                 |
| 25407 | 1161-1210-<br>001000 | 1912 AVE I BAY CITY, TX<br>77414 | BAY CITY ORIGINAL TOWNSITE,<br>BLOCK 121, LOT 10-12                        | Old P&R office and WHS                          | 176,440 | Deem<br>surplus-<br>old parks<br>office with<br>warehouse |