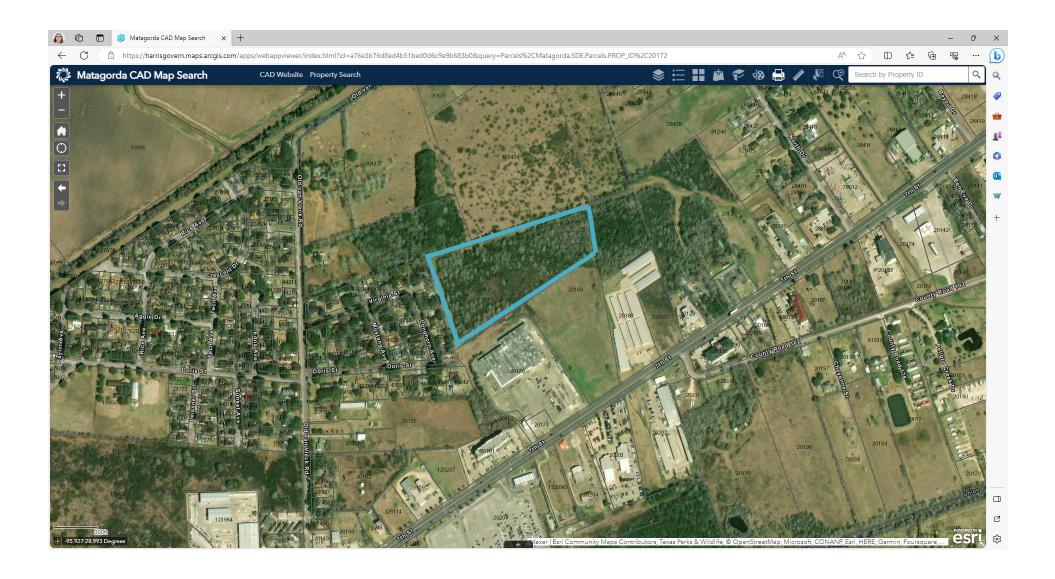

## East side of Bay City, behind Tractor Supply Company. PID 20172, keep easement for drainage

| 20172   0274-0000-   0 457 BAY CITY, TX 77414   I & GN AB 274/ | 11.621   BEHIND TSC (OLD 90,740 |
|----------------------------------------------------------------|---------------------------------|
| 0009K0 ACRES                                                   | WALMART)                        |
|                                                                |                                 |