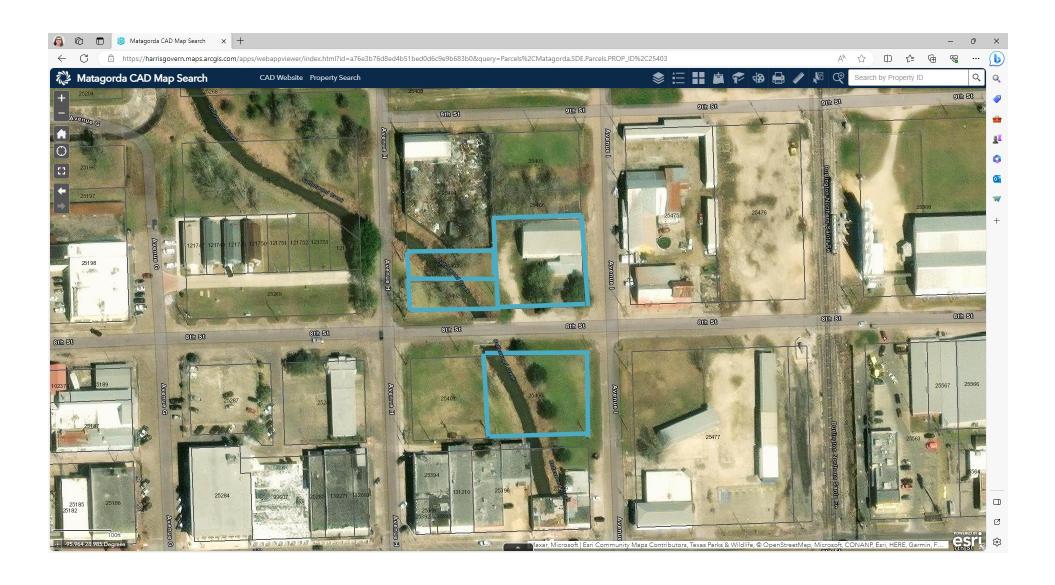

## North of Downtown area in TIRZ #1

PID 25407 was selected by the Property Committee to sell. PID 25209, 25400, 25402, and 25403 all are vacant and have the Cottonwood Creek running thru the property.

PID 25402 and 25403 are adjacent to PID 25407. PID 25209 is on near dead end street where Ave G curve east into 11<sup>th</sup>.

| 25209 | 1161-0950-<br>000700 | 1704 AVENUE G                    | BAY CITY ORIGINAL TOWNSITE,<br>BLOCK 95, LOT 7-8, 1704-1706 AVE<br>G       | VACANT/creek runs thru                          | 20,000  | Deemed<br>strategic<br>to keep in<br>2014                 |
|-------|----------------------|----------------------------------|----------------------------------------------------------------------------|-------------------------------------------------|---------|-----------------------------------------------------------|
| 25400 | 1161-1200-<br>001300 | 0 AVENUE I BAY CITY, TX<br>77414 | BAY CITY ORIGINAL TOWNSITE,<br>BLOCK 120, LOT 13-15 & 16 (PT-35'<br>X 60') | Empty lot, creek runs thru                      | 54,940  |                                                           |
| 25402 | 1161-1210-<br>000100 | 1900 AVE H BAY CITY, TX<br>77414 | BAY CITY ORIGINAL TOWNSITE,<br>BLOCK 121, LOT 1                            | Vacant, W of old P&R office,<br>creek runs thru | 10,000  | Deemed<br>strategic<br>to keep in<br>2014                 |
| 25403 | 1161-1210-<br>000200 | 0 AVE H BAY CITY, TX 77414       | BAY CITY ORIGINAL TOWNSITE,<br>BLOCK 121, LOT 2, EXEMPT                    | Vacant, W of old P&R office,<br>creek runs thru | 10,000  | Deemed<br>strategic<br>to keep in<br>2014                 |
| 25407 | 1161-1210-<br>001000 | 1912 AVE I BAY CITY, TX<br>77414 | BAY CITY ORIGINAL TOWNSITE,<br>BLOCK 121, LOT 10-12                        | Old P&R office and WHS                          | 176,440 | Deem<br>surplus-<br>old parks<br>office with<br>warehouse |